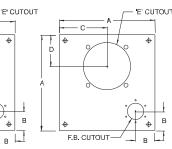

NOTE: Filler Breathers are included with cover plates only

|                                                                                                             | Reservoir      | Standard Dimensions for Vertical Tops |                    |                    |                                 |                                                   |
|-------------------------------------------------------------------------------------------------------------|----------------|---------------------------------------|--------------------|--------------------|---------------------------------|---------------------------------------------------|
|                                                                                                             | Part<br>Number | A (SQ)                                | В                  | C                  | D                               | E (Adapter Cutout)                                |
| (99937A)<br>COVER PLATE<br>PART NUMBER                                                                      | 215173         | 16 <sup>1</sup> /2"                   | 2 <sup>1</sup> /2" | 8 <sup>1</sup> /4" | 5 <sup>1</sup> /2"              | Cutout for 56C/145TC<br>Adapter (Style 1, 1A, 1B) |
|                                                                                                             | 215173         | 16 <sup>1</sup> /2"                   | 2 <sup>1</sup> /2" | 8 <sup>1</sup> /4" | 5 <sup>1</sup> / <sub>2</sub> " | Cutout for 182TC/256TC<br>Adapter (Style 7)       |
|                                                                                                             | 215174         | 18"                                   | 2 <sup>1</sup> /2" | 9"                 | 5 <sup>1</sup> /2"              | Cutout for 56C/145TC<br>Adapter (Style 1, 1A, 1B) |
| Example:<br>Cover Plate for 10 Gallon Non-JIC Reservoir<br>(215173) with 56C/145TC Adapter Cutout (Style 1) | 215175         | 18"                                   | 2 <sup>1</sup> /2" | 9"                 | 51/2"                           | Cutout for 182TC/256TC<br>Adapter (Style 7)       |
|                                                                                                             | 215176         | 18"                                   | 2 <sup>1</sup> /2" | 9"                 | 6 <sup>1</sup> /4"              | Cutout for 182TC/256TC<br>Adapter (Style 6)       |

\*See pages 131to 136 for adapter styles

Blank Cover

Part Number 99931A

Cover with Filler Breather Cutout and 56C/145TC Adapter Cutout (Adapter Style 1, 1A, 1B) Part Number 99937A

Cover with Filler Breather Cutout and 182TC/256TC Adapter Cutout (Adapter Style 7) Part Number 99940A