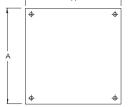

NOTE: Filler Breathers are included with cover plates only

|                                                                                                             | Reservoir      | Standard Dimensions for Vertical Tops |                    |                    |                                 |                                                   |
|-------------------------------------------------------------------------------------------------------------|----------------|---------------------------------------|--------------------|--------------------|---------------------------------|---------------------------------------------------|
|                                                                                                             | Part<br>Number | A (SQ)                                | В                  | C                  | D                               | E (Adapter Cutout)                                |
| (99937A)<br>COVER PLATE<br>PART NUMBER                                                                      | 215173         | 16 <sup>1</sup> /2"                   | 2 <sup>1</sup> /2" | 8 <sup>1</sup> /4" | 5 <sup>1</sup> /2"              | Cutout for 56C/145TC<br>Adapter (Style 1, 1A, 1B) |
|                                                                                                             | 215173         | 16 <sup>1</sup> /2"                   | 2 <sup>1</sup> /2" | 8 <sup>1</sup> /4" | 5 <sup>1</sup> / <sub>2</sub> " | Cutout for 182TC/256TC<br>Adapter (Style 7)       |
|                                                                                                             | 215174         | 18"                                   | 2 <sup>1</sup> /2" | 9"                 | 5 <sup>1</sup> /2"              | Cutout for 56C/145TC<br>Adapter (Style 1, 1A, 1B) |
| Example:<br>Cover Plate for 10 Gallon Non-JIC Reservoir<br>(215173) with 56C/145TC Adapter Cutout (Style 1) | 215175         | 18"                                   | 2 <sup>1</sup> /2" | 9"                 | 51/2"                           | Cutout for 182TC/256TC<br>Adapter (Style 7)       |
|                                                                                                             | 215176         | 18"                                   | 2 <sup>1</sup> /2" | 9"                 | 6 <sup>1</sup> /4"              | Cutout for 182TC/256TC<br>Adapter (Style 6)       |