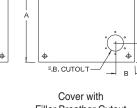

NOTE: Filler Breathers are included with cover plates only

|                                                                                                             | Reservoir      | Standard Dimensions for Vertical Tops |                    |                    |                                 |                                                   |
|-------------------------------------------------------------------------------------------------------------|----------------|---------------------------------------|--------------------|--------------------|---------------------------------|---------------------------------------------------|
|                                                                                                             | Part<br>Number | A (SQ)                                | В                  | C                  | D                               | E (Adapter Cutout)                                |
| (99937A)<br>COVER PLATE<br>PART NUMBER                                                                      | 215173         | 16 <sup>1</sup> /2"                   | 2 <sup>1</sup> /2" | 8 <sup>1</sup> /4" | 5 <sup>1</sup> /2"              | Cutout for 56C/145TC<br>Adapter (Style 1, 1A, 1B) |
|                                                                                                             | 215173         | 16 <sup>1</sup> /2"                   | 2 <sup>1</sup> /2" | 8 <sup>1</sup> /4" | 5 <sup>1</sup> / <sub>2</sub> " | Cutout for 182TC/256TC<br>Adapter (Style 7)       |
|                                                                                                             | 215174         | 18"                                   | 2 <sup>1</sup> /2" | 9"                 | 5 <sup>1</sup> /2"              | Cutout for 56C/145TC<br>Adapter (Style 1, 1A, 1B) |
| Example:<br>Cover Plate for 10 Gallon Non-JIC Reservoir<br>(215173) with 56C/145TC Adapter Cutout (Style 1) | 215175         | 18"                                   | 2 <sup>1</sup> /2" | 9"                 | 51/2"                           | Cutout for 182TC/256TC<br>Adapter (Style 7)       |
|                                                                                                             | 215176         | 18"                                   | 2 <sup>1</sup> /2" | 9"                 | 6 <sup>1</sup> /4"              | Cutout for 182TC/256TC<br>Adapter (Style 6)       |

\*See pages 131to 136 for adapter styles

Blank Cover

Part Number 99931A

Cover with Filler Breather Cutout and 56C/145TC Adapter Cutout (Adapter Style 1, 1A, 1B) Part Number 99937A

Cover with Filler Breather Cutout and 182TC/256TC Adapter Cutout (Adapter Style 7) Part Number 99940A