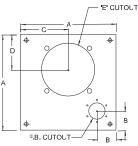

Blank Cover Part Number 99946

Filler Breather Cutout Part Number 99949

Cover with Filler Breather Cutout and 56C/145TC Adapter Cutout (Adapter Style 1, 1A, 1B) Part Number 99952

Cover with Filler Breather Cutout and 182TC/256TC Adapter Cutout (Adapter Style 7) Part Number 99955

Cover with Filler Breather Cutout and 182TC/256TC Adapter Cutout (Adapter Style 6) Part Number 99958

22

| Cover Plate<br>Part Number | Description                          | Series |
|----------------------------|--------------------------------------|--------|
| 99931A                     | Blank Cover                          | 2A     |
| 99934A                     | Cover with Filler Breather Cutout    | 2A     |
| 99237A                     | Cover with 56C/145TC Adapter Cutout  | 2A     |
| 99940A                     | Cover with 182C/256TC Adapter Cutout | 2A     |
| 99943A                     | Cover with 182C/256TC Adapter Cutout | 2A     |