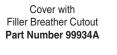

Cover with Filler Breather Cutout and 182TC/256TC Adapter Cutout (Adapter Style 6) Part Number 99958

22

| Cover Plate<br>Part Number | Description                          | Series |
|----------------------------|--------------------------------------|--------|
| 99931A                     | Blank Cover                          | 2A     |
| 99934A                     | Cover with Filler Breather Cutout    | 2A     |
| 99237A                     | Cover with 56C/145TC Adapter Cutout  | 2A     |
| 99940A                     | Cover with 182C/256TC Adapter Cutout | 2A     |
| 99943A                     | Cover with 182C/256TC Adapter Cutout | 2A     |