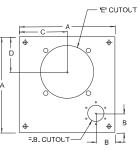

NOTE: Filler Breathers are included with cover plates only

|                                                                                                             | Reservoir      | Standard Dimensions for Vertical Tops |                    |                    |                                 |                                                   |
|-------------------------------------------------------------------------------------------------------------|----------------|---------------------------------------|--------------------|--------------------|---------------------------------|---------------------------------------------------|
|                                                                                                             | Part<br>Number | A (SQ)                                | В                  | C                  | D                               | E (Adapter Cutout)                                |
| (99937A)<br>COVER PLATE<br>PART NUMBER                                                                      | 215173         | 16 <sup>1</sup> /2"                   | 2 <sup>1</sup> /2" | 8 <sup>1</sup> /4" | 5 <sup>1</sup> /2"              | Cutout for 56C/145TC<br>Adapter (Style 1, 1A, 1B) |
|                                                                                                             | 215173         | 16 <sup>1</sup> /2"                   | 2 <sup>1</sup> /2" | 8 <sup>1</sup> /4" | 5 <sup>1</sup> / <sub>2</sub> " | Cutout for 182TC/256TC<br>Adapter (Style 7)       |
|                                                                                                             | 215174         | 18"                                   | 2 <sup>1</sup> /2" | 9"                 | 5 <sup>1</sup> /2"              | Cutout for 56C/145TC<br>Adapter (Style 1, 1A, 1B) |
| Example:<br>Cover Plate for 10 Gallon Non-JIC Reservoir<br>(215173) with 56C/145TC Adapter Cutout (Style 1) | 215175         | 18"                                   | 2 <sup>1</sup> /2" | 9"                 | 51/2"                           | Cutout for 182TC/256TC<br>Adapter (Style 7)       |
|                                                                                                             | 215176         | 18"                                   | 2 <sup>1</sup> /2" | 9"                 | 6 <sup>1</sup> /4"              | Cutout for 182TC/256TC<br>Adapter (Style 6)       |

Cover with Filler Breather Cutout and 182TC/256TC Adapter Cutout (Adapter Style 6) Part Number 99958

22

| Cover Plate<br>Part Number | Description                          | Series |
|----------------------------|--------------------------------------|--------|
| 99931A                     | Blank Cover                          | 2A     |
| 99934A                     | Cover with Filler Breather Cutout    | 2A     |
| 99237A                     | Cover with 56C/145TC Adapter Cutout  | 2A     |
| 99940A                     | Cover with 182C/256TC Adapter Cutout | 2A     |
| 99943A                     | Cover with 182C/256TC Adapter Cutout | 2A     |