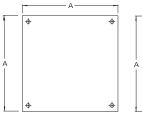

NOTE: Filler Breathers are included with cover plates only

|                                                                                                             | Reservoir      | Standard Dimensions for Vertical Tops |                    |                    |                                 |                                                   |
|-------------------------------------------------------------------------------------------------------------|----------------|---------------------------------------|--------------------|--------------------|---------------------------------|---------------------------------------------------|
|                                                                                                             | Part<br>Number | A (SQ)                                | В                  | C                  | D                               | E (Adapter Cutout)                                |
| (99937A)<br>COVER PLATE<br>PART NUMBER                                                                      | 215173         | 16 <sup>1</sup> /2"                   | 2 <sup>1</sup> /2" | 8 <sup>1</sup> /4" | 5 <sup>1</sup> /2"              | Cutout for 56C/145TC<br>Adapter (Style 1, 1A, 1B) |
|                                                                                                             | 215173         | 16 <sup>1</sup> /2"                   | 2 <sup>1</sup> /2" | 8 <sup>1</sup> /4" | 5 <sup>1</sup> / <sub>2</sub> " | Cutout for 182TC/256TC<br>Adapter (Style 7)       |
|                                                                                                             | 215174         | 18"                                   | 2 <sup>1</sup> /2" | 9"                 | 5 <sup>1</sup> /2"              | Cutout for 56C/145TC<br>Adapter (Style 1, 1A, 1B) |
| Example:<br>Cover Plate for 10 Gallon Non-JIC Reservoir<br>(215173) with 56C/145TC Adapter Cutout (Style 1) | 215175         | 18"                                   | 2 <sup>1</sup> /2" | 9"                 | 51/2"                           | Cutout for 182TC/256TC<br>Adapter (Style 7)       |
|                                                                                                             | 215176         | 18"                                   | 2 <sup>1</sup> /2" | 9"                 | 6 <sup>1</sup> /4"              | Cutout for 182TC/256TC<br>Adapter (Style 6)       |

\*See pages 131to 136 for adapter styles

Blank Cover

Part Number 99931A

Cover with Filler Breather Cutout and 56C/145TC Adapter Cutout (Adapter Style 1, 1A, 1B) Part Number 99937A

Cover with Filler Breather Cutout and 182TC/256TC Adapter Cutout (Adapter Style 7) Part Number 99940A