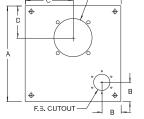

NOTE: Filler Breathers are included with cover plates only

|                                                                                                             | Reservoir      | Standard Dimensions for Vertical Tops |                    |                    |                                 |                                                   |
|-------------------------------------------------------------------------------------------------------------|----------------|---------------------------------------|--------------------|--------------------|---------------------------------|---------------------------------------------------|
|                                                                                                             | Part<br>Number | A (SQ)                                | В                  | C                  | D                               | E (Adapter Cutout)                                |
| (99937A)<br>COVER PLATE<br>PART NUMBER                                                                      | 215173         | 16 <sup>1</sup> /2"                   | 2 <sup>1</sup> /2" | 8 <sup>1</sup> /4" | 5 <sup>1</sup> /2"              | Cutout for 56C/145TC<br>Adapter (Style 1, 1A, 1B) |
|                                                                                                             | 215173         | 16 <sup>1</sup> /2"                   | 2 <sup>1</sup> /2" | 8 <sup>1</sup> /4" | 5 <sup>1</sup> / <sub>2</sub> " | Cutout for 182TC/256TC<br>Adapter (Style 7)       |
|                                                                                                             | 215174         | 18"                                   | 2 <sup>1</sup> /2" | 9"                 | 5 <sup>1</sup> /2"              | Cutout for 56C/145TC<br>Adapter (Style 1, 1A, 1B) |
| Example:<br>Cover Plate for 10 Gallon Non-JIC Reservoir<br>(215173) with 56C/145TC Adapter Cutout (Style 1) | 215175         | 18"                                   | 2 <sup>1</sup> /2" | 9"                 | 51/2"                           | Cutout for 182TC/256TC<br>Adapter (Style 7)       |
|                                                                                                             | 215176         | 18"                                   | 2 <sup>1</sup> /2" | 9"                 | 6 <sup>1</sup> /4"              | Cutout for 182TC/256TC<br>Adapter (Style 6)       |

\*See pages 131to 136 for adapter styles

Blank Cover

Part Number 99931A

Cover with Filler Breather Cutout and 56C/145TC Adapter Cutout (Adapter Style 1, 1A, 1B) Part Number 99937A

Cover with Filler Breather Cutout and 182TC/256TC Adapter Cutout (Adapter Style 7) Part Number 99940A