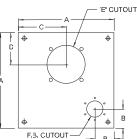

NOTE: Filler Breathers are included with cover plates only

|                                                                                                             | Reservoir      | Standard Dimensions for Vertical Tops |                    |                    |                                 |                                                   |
|-------------------------------------------------------------------------------------------------------------|----------------|---------------------------------------|--------------------|--------------------|---------------------------------|---------------------------------------------------|
|                                                                                                             | Part<br>Number | A (SQ)                                | В                  | C                  | D                               | E (Adapter Cutout)                                |
| (99937A)<br>COVER PLATE<br>PART NUMBER                                                                      | 215173         | 16 <sup>1</sup> /2"                   | 2 <sup>1</sup> /2" | 8 <sup>1</sup> /4" | 5 <sup>1</sup> /2"              | Cutout for 56C/145TC<br>Adapter (Style 1, 1A, 1B) |
|                                                                                                             | 215173         | 16 <sup>1</sup> /2"                   | 2 <sup>1</sup> /2" | 8 <sup>1</sup> /4" | 5 <sup>1</sup> / <sub>2</sub> " | Cutout for 182TC/256TC<br>Adapter (Style 7)       |
|                                                                                                             | 215174         | 18"                                   | 2 <sup>1</sup> /2" | 9"                 | 5 <sup>1</sup> /2"              | Cutout for 56C/145TC<br>Adapter (Style 1, 1A, 1B) |
| Example:<br>Cover Plate for 10 Gallon Non-JIC Reservoir<br>(215173) with 56C/145TC Adapter Cutout (Style 1) | 215175         | 18"                                   | 2 <sup>1</sup> /2" | 9"                 | 51/2"                           | Cutout for 182TC/256TC<br>Adapter (Style 7)       |
|                                                                                                             | 215176         | 18"                                   | 2 <sup>1</sup> /2" | 9"                 | 6 <sup>1</sup> /4"              | Cutout for 182TC/256TC<br>Adapter (Style 6)       |

\*See pages 131to 136 for adapter styles

Blank Cover

Part Number 99931A

Cover with Filler Breather Cutout and 56C/145TC Adapter Cutout (Adapter Style 1, 1A, 1B) Part Number 99937A

Cover with Filler Breather Cutout and 182TC/256TC Adapter Cutout (Adapter Style 7) Part Number 99940A