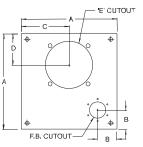

NOTE: Filler Breathers are included with cover plates only

|                                                                                                             | Reservoir      | Standard Dimensions for Vertical Tops |                    |                    |                                 |                                                   |
|-------------------------------------------------------------------------------------------------------------|----------------|---------------------------------------|--------------------|--------------------|---------------------------------|---------------------------------------------------|
|                                                                                                             | Part<br>Number | A (SQ)                                | В                  | C                  | D                               | E (Adapter Cutout)                                |
| (99937A)<br>COVER PLATE<br>PART NUMBER                                                                      | 215173         | 16 <sup>1</sup> /2"                   | 2 <sup>1</sup> /2" | 8 <sup>1</sup> /4" | 5 <sup>1</sup> /2"              | Cutout for 56C/145TC<br>Adapter (Style 1, 1A, 1B) |
|                                                                                                             | 215173         | 16 <sup>1</sup> /2"                   | 2 <sup>1</sup> /2" | 8 <sup>1</sup> /4" | 5 <sup>1</sup> / <sub>2</sub> " | Cutout for 182TC/256TC<br>Adapter (Style 7)       |
|                                                                                                             | 215174         | 18"                                   | 2 <sup>1</sup> /2" | 9"                 | 5 <sup>1</sup> /2"              | Cutout for 56C/145TC<br>Adapter (Style 1, 1A, 1B) |
| Example:<br>Cover Plate for 10 Gallon Non-JIC Reservoir<br>(215173) with 56C/145TC Adapter Cutout (Style 1) | 215175         | 18"                                   | 2 <sup>1</sup> /2" | 9"                 | 51/2"                           | Cutout for 182TC/256TC<br>Adapter (Style 7)       |
|                                                                                                             | 215176         | 18"                                   | 2 <sup>1</sup> /2" | 9"                 | 6 <sup>1</sup> /4"              | Cutout for 182TC/256TC<br>Adapter (Style 6)       |

\*See pages 131to 136 for adapter styles

Blank Cover

Part Number 99931A

Cover with Filler Breather Cutout and 56C/145TC Adapter Cutout (Adapter Style 1, 1A, 1B) Part Number 99937A

Cover with Filler Breather Cutout and 182TC/256TC Adapter Cutout (Adapter Style 7) Part Number 99940A