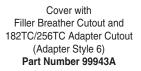

Cover with Filler Breather Cutout and 182TC/256TC Adapter Cutout (Adapter Style 6) Part Number 99958

22

| Cover Plate<br>Part Number | Description                          | Series |
|----------------------------|--------------------------------------|--------|
| 99931A                     | Blank Cover                          | 2A     |
| 99934A                     | Cover with Filler Breather Cutout    | 2A     |
| 99237A                     | Cover with 56C/145TC Adapter Cutout  | 2A     |
| 99940A                     | Cover with 182C/256TC Adapter Cutout | 2A     |
| 99943A                     | Cover with 182C/256TC Adapter Cutout | 2A     |