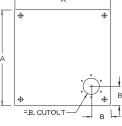

NOTE: Filler Breathers are included with cover plates only

|                                                                                                             | Reservoir      | Standard Dimensions for Vertical Tops |                    |                    |                                 |                                                   |
|-------------------------------------------------------------------------------------------------------------|----------------|---------------------------------------|--------------------|--------------------|---------------------------------|---------------------------------------------------|
|                                                                                                             | Part<br>Number | A (SQ)                                | В                  | C                  | D                               | E (Adapter Cutout)                                |
| (99937A)<br>COVER PLATE<br>PART NUMBER                                                                      | 215173         | 16 <sup>1</sup> /2"                   | 2 <sup>1</sup> /2" | 8 <sup>1</sup> /4" | 5 <sup>1</sup> /2"              | Cutout for 56C/145TC<br>Adapter (Style 1, 1A, 1B) |
|                                                                                                             | 215173         | 16 <sup>1</sup> /2"                   | 2 <sup>1</sup> /2" | 8 <sup>1</sup> /4" | 5 <sup>1</sup> / <sub>2</sub> " | Cutout for 182TC/256TC<br>Adapter (Style 7)       |
|                                                                                                             | 215174         | 18"                                   | 2 <sup>1</sup> /2" | 9"                 | 5 <sup>1</sup> /2"              | Cutout for 56C/145TC<br>Adapter (Style 1, 1A, 1B) |
| Example:<br>Cover Plate for 10 Gallon Non-JIC Reservoir<br>(215173) with 56C/145TC Adapter Cutout (Style 1) | 215175         | 18"                                   | 2 <sup>1</sup> /2" | 9"                 | 51/2"                           | Cutout for 182TC/256TC<br>Adapter (Style 7)       |
|                                                                                                             | 215176         | 18"                                   | 2 <sup>1</sup> /2" | 9"                 | 6 <sup>1</sup> /4"              | Cutout for 182TC/256TC<br>Adapter (Style 6)       |

\*See pages 131to 136 for adapter styles

Blank Cover

Part Number 99931A

Cover with Filler Breather Cutout and 56C/145TC Adapter Cutout (Adapter Style 1, 1A, 1B) Part Number 99937A

Cover with Filler Breather Cutout and 182TC/256TC Adapter Cutout (Adapter Style 7) Part Number 99940A