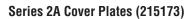

## **COVER PLATES**

NOTE: Filler Breathers are included with cover plates only

|                                                                                                             | Reservoir      | Standard Dimensions for Vertical Tops |                    |                    |                                 |                                                   |
|-------------------------------------------------------------------------------------------------------------|----------------|---------------------------------------|--------------------|--------------------|---------------------------------|---------------------------------------------------|
|                                                                                                             | Part<br>Number | A (SQ)                                | В                  | C                  | D                               | E (Adapter Cutout)                                |
| (99937A)<br>COVER PLATE<br>PART NUMBER                                                                      | 215173         | 16 <sup>1</sup> /2"                   | 2 <sup>1</sup> /2" | 8 <sup>1</sup> /4" | 5 <sup>1</sup> /2"              | Cutout for 56C/145TC<br>Adapter (Style 1, 1A, 1B) |
|                                                                                                             | 215173         | 16 <sup>1</sup> /2"                   | 2 <sup>1</sup> /2" | 8 <sup>1</sup> /4" | 5 <sup>1</sup> / <sub>2</sub> " | Cutout for 182TC/256TC<br>Adapter (Style 7)       |
|                                                                                                             | 215174         | 18"                                   | 2 <sup>1</sup> /2" | 9"                 | 5 <sup>1</sup> /2"              | Cutout for 56C/145TC<br>Adapter (Style 1, 1A, 1B) |
| Example:<br>Cover Plate for 10 Gallon Non-JIC Reservoir<br>(215173) with 56C/145TC Adapter Cutout (Style 1) | 215175         | 18"                                   | 2 <sup>1</sup> /2" | 9"                 | 51/2"                           | Cutout for 182TC/256TC<br>Adapter (Style 7)       |
|                                                                                                             | 215176         | 18"                                   | 2 <sup>1</sup> /2" | 9"                 | 6 <sup>1</sup> /4"              | Cutout for 182TC/256TC<br>Adapter (Style 6)       |