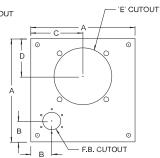

NOTE: Filler Breathers are included with cover plates only

Example: Cover Plate for 10 Gallon Non-JIC Reservoir (215147) with 56C/145TC Adapter Cutout (Style 1)

| Reservoir      |                     |       |       |       |                                                   |  |
|----------------|---------------------|-------|-------|-------|---------------------------------------------------|--|
| Part<br>Number | A (SQ)              | В     | C     | D     | E (Adapter Cutout)                                |  |
| 215145         | 121/2"              | 21/2" | 61/4" | 5"    | Cutout for 56C/145TC<br>Adapter (Style 1, 1A, 1B) |  |
| 215146         | 121/2"              | 21/2" | 61/4" | 5"    | Cutout for 182TC/256TC<br>Adapter (Style 7)       |  |
| 215147         | 16 <sup>1</sup> /2" | 21/2" | 81/4" | 51/2" | Cutout for 56C/145TC<br>Adapter (Style 1, 1A, 1B) |  |
| 215148         | 161/2"              | 21/2" | 81/4" | 51/2" | Cutout for 182TC/256TC<br>Adapter (Style 7)       |  |
| 215149         | 16 <sup>1</sup> /2" | 21/2" | 81/4" | 61/4" | Cutout for 182TC/256TC<br>Adapter (Style 6)       |  |

<sup>\*</sup>See page 131 to 136 for adapter styles

## Series 1 Cover Plates (215145, 215146)

Blank Cover Part Number 99920

Cover with Filler Breather Cutout Part Number 99923

Cover with Filler Breather Cutout and 56C/145TC Adapter Cutout (Adapter Style 1, 1A, 1B) Part Number 99926

## Series 2 Cover Plates (215147, 215148, 215149)

Blank Cover Part Number 99931

Cover with Filler Breather Cutout Part Number 99934

Cover with Filler Breather Cutout and 56C/145TC Adapter Cutout (Adapter Style 1, 1A, 1B) Part Number 99937