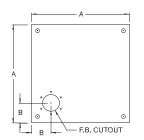

## Series 1 Cover Plates (215145, 215146)

Blank Cover Part Number 99920

Cover with Filler Breather Cutout Part Number 99923

Cover with Filler Breather Cutout and 56C/145TC Adapter Cutout (Adapter Style 1, 1A, 1B) Part Number 99926

## Series 2 Cover Plates (215147, 215148, 215149)

Blank Cover Part Number 99931

Cover with Filler Breather Cutout Part Number 99934

Cover with Filler Breather Cutout and 56C/145TC Adapter Cutout (Adapter Style 1, 1A, 1B) Part Number 99937

Note: All cover plates include Filler Breather bayonet style 40 micron (5201)

| Cover Plate<br>Part Number | Description                                | Series |
|----------------------------|--------------------------------------------|--------|
| 99931                      | Blank Cover                                | 2      |
| 99934                      | Cover with Filler Breather Cutout          | 2      |
| 99937                      | Cover with 56C/145TC Adapter Cutout        | 2      |
| 99940                      | Cover with 182C/256TC Adapter Cutout       | 2      |
| 99943                      | Cover with 182C/256TC Vert. Adapter Cutout | 2      |