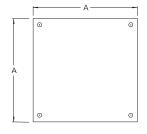

## Series 1 Cover Plates (215145, 215146)

Blank Cover Part Number 99920

Cover with Filler Breather Cutout Part Number 99923

Cover with Filler Breather Cutout and 56C/145TC Adapter Cutout (Adapter Style 1, 1A, 1B) Part Number 99926

## Series 2 Cover Plates (215147, 215148, 215149)

Blank Cover Part Number 99931

Cover with Filler Breather Cutout Part Number 99934

Cover with Filler Breather Cutout and 56C/145TC Adapter Cutout (Adapter Style 1, 1A, 1B) Part Number 99937