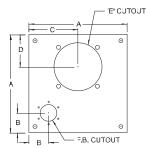

NOTE: Filler Breathers are included with cover plates only

Example: Cover Plate for 10 Gallon Non-JIC Reservoir (215147) with 56C/145TC Adapter Cutout (Style 1)

| Reservoir      |                     |       |       |       |                                                   |  |
|----------------|---------------------|-------|-------|-------|---------------------------------------------------|--|
| Part<br>Number | A (SQ)              | В     | C     | D     | E (Adapter Cutout)                                |  |
| 215145         | 121/2"              | 21/2" | 61/4" | 5"    | Cutout for 56C/145TC<br>Adapter (Style 1, 1A, 1B) |  |
| 215146         | 121/2"              | 21/2" | 61/4" | 5"    | Cutout for 182TC/256TC<br>Adapter (Style 7)       |  |
| 215147         | 16 <sup>1</sup> /2" | 21/2" | 81/4" | 51/2" | Cutout for 56C/145TC<br>Adapter (Style 1, 1A, 1B) |  |
| 215148         | 161/2"              | 21/2" | 81/4" | 51/2" | Cutout for 182TC/256TC<br>Adapter (Style 7)       |  |
| 215149         | 16 <sup>1</sup> /2" | 21/2" | 81/4" | 61/4" | Cutout for 182TC/256TC<br>Adapter (Style 6)       |  |

<sup>\*</sup>See page 131 to 136 for adapter styles

## Series 2 Cover Plates (215147, 215148, 215149)

Blank Cover Part Number 99931

Cover with Filler Breather Cutout Part Number 99934

Cover with Filler Breather Cutout and 56C/145TC Adapter Cutout (Adapter Style 1, 1A, 1B) Part Number 99937

Cover with Filler Breather Cutout and 182TC/256TC Adapter Cutout (Adapter Style 7) Part Number 99940

Cover with Filler Breather Cutout and 182TC/256TC Adapter Cutout (Adapter Style 6)

Part Number 99943

| Cover Plate<br>Part Number | Description                          | Series |
|----------------------------|--------------------------------------|--------|
| 99920                      | Blank Cover                          | 1      |
| 99923                      | Cover with Filler Breather Cutout    | 1      |
| 99926                      | Cover with 56C/145TC Adapter Cutout  | 1      |
| 99929                      | Cover with 182C/256TC Adapter Cutout | 1      |