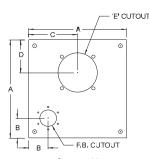

NOTE: Filler Breathers are included with cover plates only

Example: Cover Plate for 10 Gallon Non-JIC Reservoir (215147) with 56C/145TC Adapter Cutout (Style 1)

| Reservoir      |                     |       |       |       |                                                   |  |
|----------------|---------------------|-------|-------|-------|---------------------------------------------------|--|
| Part<br>Number | A (SQ)              | В     | C     | D     | E (Adapter Cutout)                                |  |
| 215145         | 121/2"              | 21/2" | 61/4" | 5"    | Cutout for 56C/145TC<br>Adapter (Style 1, 1A, 1B) |  |
| 215146         | 121/2"              | 21/2" | 61/4" | 5"    | Cutout for 182TC/256TC<br>Adapter (Style 7)       |  |
| 215147         | 16 <sup>1</sup> /2" | 21/2" | 81/4" | 51/2" | Cutout for 56C/145TC<br>Adapter (Style 1, 1A, 1B) |  |
| 215148         | 161/2"              | 21/2" | 81/4" | 51/2" | Cutout for 182TC/256TC<br>Adapter (Style 7)       |  |
| 215149         | 16 <sup>1</sup> /2" | 21/2" | 81/4" | 61/4" | Cutout for 182TC/256TC<br>Adapter (Style 6)       |  |

<sup>\*</sup>See page 131 to 136 for adapter styles

## Series 2 Cover Plates (215147, 215148, 215149)

Blank Cover Part Number 99931

Cover with Filler Breather Cutout Part Number 99934

Cover with Filler Breather Cutout and 56C/145TC Adapter Cutout (Adapter Style 1, 1A, 1B) Part Number 99937

Cover with Filler Breather Cutout and 182TC/256TC Adapter Cutout (Adapter Style 7) Part Number 99940

Cover with Filler Breather Cutout and 182TC/256TC Adapter Cutout (Adapter Style 6)

Part Number 99943

| Cover Plate<br>Part Number | Description                          | Series |
|----------------------------|--------------------------------------|--------|
| 99920                      | Blank Cover                          | 1      |
| 99923                      | Cover with Filler Breather Cutout    | 1      |
| 99926                      | Cover with 56C/145TC Adapter Cutout  | 1      |
| 99929                      | Cover with 182C/256TC Adapter Cutout | 1      |