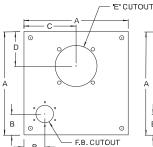

NOTE: Filler Breathers are included with cover plates only

Example: Cover Plate for 10 Gallon Non-JIC Reservoir (215147) with 56C/145TC Adapter Cutout (Style 1)

| Reservoir      |                     |       |       |       |                                                   |  |
|----------------|---------------------|-------|-------|-------|---------------------------------------------------|--|
| Part<br>Number | A (SQ)              | В     | C     | D     | E (Adapter Cutout)                                |  |
| 215145         | 121/2"              | 21/2" | 61/4" | 5"    | Cutout for 56C/145TC<br>Adapter (Style 1, 1A, 1B) |  |
| 215146         | 121/2"              | 21/2" | 61/4" | 5"    | Cutout for 182TC/256TC<br>Adapter (Style 7)       |  |
| 215147         | 16 <sup>1</sup> /2" | 21/2" | 81/4" | 51/2" | Cutout for 56C/145TC<br>Adapter (Style 1, 1A, 1B) |  |
| 215148         | 161/2"              | 21/2" | 81/4" | 51/2" | Cutout for 182TC/256TC<br>Adapter (Style 7)       |  |
| 215149         | 16 <sup>1</sup> /2" | 21/2" | 81/4" | 61/4" | Cutout for 182TC/256TC<br>Adapter (Style 6)       |  |

<sup>\*</sup>See page 131 to 136 for adapter styles

## Series 2 Cover Plates (215147, 215148, 215149)

Blank Cover Part Number 99931

Cover with Filler Breather Cutout Part Number 99934

Cover with Filler Breather Cutout and 56C/145TC Adapter Cutout (Adapter Style 1, 1A, 1B) Part Number 99937

Cover with Filler Breather Cutout and 182TC/256TC Adapter Cutout (Adapter Style 7) Part Number 99940

Cover with Filler Breather Cutout and 182TC/256TC Adapter Cutout (Adapter Style 6)

Part Number 99943

| Cover Plate<br>Part Number | Description                          | Series |
|----------------------------|--------------------------------------|--------|
| 99920                      | Blank Cover                          | 1      |
| 99923                      | Cover with Filler Breather Cutout    | 1      |
| 99926                      | Cover with 56C/145TC Adapter Cutout  | 1      |
| 99929                      | Cover with 182C/256TC Adapter Cutout | 1      |