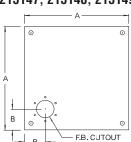

NOTE: Filler Breathers are included with cover plates only

Example: Cover Plate for 10 Gallon Non-JIC Reservoir (215147) with 56C/145TC Adapter Cutout (Style 1)

| Reservoir      |                     |       |       |       |                                                   |  |
|----------------|---------------------|-------|-------|-------|---------------------------------------------------|--|
| Part<br>Number | A (SQ)              | В     | C     | D     | E (Adapter Cutout)                                |  |
| 215145         | 121/2"              | 21/2" | 61/4" | 5"    | Cutout for 56C/145TC<br>Adapter (Style 1, 1A, 1B) |  |
| 215146         | 121/2"              | 21/2" | 61/4" | 5"    | Cutout for 182TC/256TC<br>Adapter (Style 7)       |  |
| 215147         | 16 <sup>1</sup> /2" | 21/2" | 81/4" | 51/2" | Cutout for 56C/145TC<br>Adapter (Style 1, 1A, 1B) |  |
| 215148         | 161/2"              | 21/2" | 81/4" | 51/2" | Cutout for 182TC/256TC<br>Adapter (Style 7)       |  |
| 215149         | 16 <sup>1</sup> /2" | 21/2" | 81/4" | 61/4" | Cutout for 182TC/256TC<br>Adapter (Style 6)       |  |

<sup>\*</sup>See page 131 to 136 for adapter styles

## Series 1 Cover Plates (215145, 215146)

Blank Cover Part Number 99920

Cover with Filler Breather Cutout Part Number 99923

Cover with Filler Breather Cutout and 56C/145TC Adapter Cutout (Adapter Style 1, 1A, 1B) Part Number 99926

Cover with Filler Breather Cutout and 182TC/256TC Adapter Cutout (Adapter Style 7) Part Number 99929