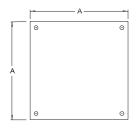

## Series 1 Cover Plates (215145, 215146)

Blank Cover Part Number 99920

Cover with Filler Breather Cutout Part Number 99923

Cover with Filler Breather Cutout and 56C/145TC Adapter Cutout (Adapter Style 1, 1A, 1B) Part Number 99926

## Series 2 Cover Plates (215147, 215148, 215149)

Blank Cover Part Number 99931

Cover with Filler Breather Cutout Part Number 99934

Cover with Filler Breather Cutout and 56C/145TC Adapter Cutout (Adapter Style 1, 1A, 1B) Part Number 99937