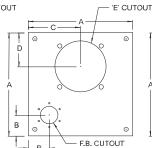

NOTE: Filler Breathers are included with cover plates only

Example: Cover Plate for 10 Gallon Non-JIC Reservoir (215147) with 56C/145TC Adapter Cutout (Style 1)

| Reservoir      |                     |       |       |       |                                                   |  |
|----------------|---------------------|-------|-------|-------|---------------------------------------------------|--|
| Part<br>Number | A (SQ)              | В     | C     | D     | E (Adapter Cutout)                                |  |
| 215145         | 121/2"              | 21/2" | 61/4" | 5"    | Cutout for 56C/145TC<br>Adapter (Style 1, 1A, 1B) |  |
| 215146         | 121/2"              | 21/2" | 61/4" | 5"    | Cutout for 182TC/256TC<br>Adapter (Style 7)       |  |
| 215147         | 16 <sup>1</sup> /2" | 21/2" | 81/4" | 51/2" | Cutout for 56C/145TC<br>Adapter (Style 1, 1A, 1B) |  |
| 215148         | 161/2"              | 21/2" | 81/4" | 51/2" | Cutout for 182TC/256TC<br>Adapter (Style 7)       |  |
| 215149         | 16 <sup>1</sup> /2" | 21/2" | 81/4" | 61/4" | Cutout for 182TC/256TC<br>Adapter (Style 6)       |  |

<sup>\*</sup>See page 131 to 136 for adapter styles

## Series 1 Cover Plates (215145, 215146)

Blank Cover Part Number 99920

Cover with Filler Breather Cutout Part Number 99923

Cover with Filler Breather Cutout and 56C/145TC Adapter Cutout (Adapter Style 1, 1A, 1B) Part Number 99926

## Series 2 Cover Plates (215147, 215148, 215149)

Blank Cover Part Number 99931

Cover with Filler Breather Cutout Part Number 99934

Cover with Filler Breather Cutout and 56C/145TC Adapter Cutout (Adapter Style 1, 1A, 1B) Part Number 99937