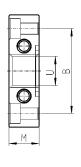

Tie-rod for assembling, Series MC (Kit C)

The kit MC1-TMF is supplied with: 2 male/female tie-rods; 1 O-ring 2068. The kit MC2-TMF is supplied with: 2 male/female tie-rods; 1 O-ring 3100.

Materials: nickel-plated steel tie-rods and NBR O-ring.

| Mod. (dimensions in mm) | Α  | В  | SW | size |  |
|-------------------------|----|----|----|------|--|
| MC1-TMF                 | 45 | M4 | 6  | 1    |  |
| MC2-TMF                 | 62 | M5 | 6  | 2    |  |