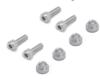

Tie-rod for assembling, Series MC (Kit G)

4 screws - 4 washers/spacers - 2 o-rings

\*\* See example at right. KIT "G" is to be used whenever there is a second regulator or filter-regulator in the same common assembly. KIT "G" allows the component to the left of the second regulator to be assembled onto the second regulator on its right side and also back into the component or tie-rod KIT to its left side. You must remove the outer plastic shell or cover of that middle component in order to assemble the bushings and cap-screws of Kit "G" both to the left and right.

The kit MC1-VMD is supplied with: 4 screws M4X10; 4 spacers; 2 O-ring 2068. The kit MC2-VMD is supplied with: 4 screws M5X12; 4 spacers; 2 O-ring 3100.

Materials: zinc-plated steel screws, brass spacers and NBR O-ring.