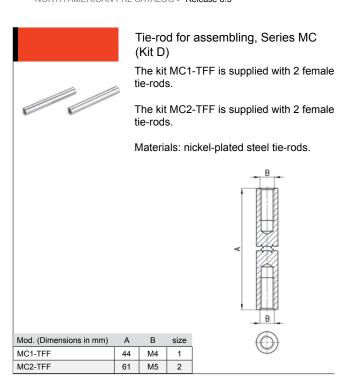

Tie-rod for assembling, Series MC (Kit C)

The kit MC1-TMF is supplied with: 2 male/female tie-rods; 1 O-ring 2068. The kit MC2-TMF is supplied with: 2 male/female tie-rods; 1 O-ring 3100.

Materials: nickel-plated steel tie-rods and NBR O-ring.

| Mod. (dimensions in mm) | Α  | В  | SW | size |  |
|-------------------------|----|----|----|------|--|
| MC1-TMF                 | 45 | M4 | 6  | 1    |  |
| MC2-TMF                 | 62 | M5 | 6  | 2    |  |