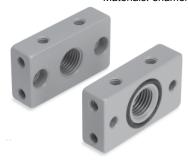

## Mounting Brackets, Accessories and Kits - Series MC

Terminal flanges Series MC (Kit A)

The kit MC104-FL is supplied with: 1x left terminal flange; 1x right terminal flange; 4x screws M4x14; 2x O-Ring 2068.

Each of the kits MC202-FL and MC238-FL is supplied with: 1x left terminal flange; 1x right terminal flange; 4x screws M5x14; 2x O-Ring 3100.

Materials: enameled aluminium flanges, zinc-plated steel screws and NBR O-ring.

| DIMENSIONS (in mm) |    |      |    |    |    |    |           |      |
|--------------------|----|------|----|----|----|----|-----------|------|
| Mod.               | Α  | В    | С  | D  | N  | М  | U         | size |
| MC104-FL           | 25 | 34   | M5 | 15 | 45 | 12 | G1/4      | 1    |
| MC238-FL           | 35 | 44.5 | M5 | 20 | 60 | 14 | G3/8      | 2    |
| MC202-FL           | 35 | 44.5 | M5 | 20 | 60 | 14 | G1/2      | 2    |
| MC104-FLTF         | 25 | 34   | M5 | 15 | 45 | 12 | 1/4" NPTF |      |
| MC238-FLTF         | 35 | 44.5 | M5 | 20 | 60 | 14 | 3/8" NPTF |      |
| MC202-FLTF         | 35 | 44.5 | M5 | 20 | 60 | 14 | 1/2" NPTF |      |