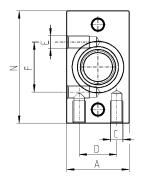

| DIMENSIONS (in mm) |    |      |    |    |    |    |           |      |
|--------------------|----|------|----|----|----|----|-----------|------|
| Mod.               | Α  | В    | С  | D  | N  | М  | U         | size |
| MC104-FL           | 25 | 34   | M5 | 15 | 45 | 12 | G1/4      | 1    |
| MC238-FL           | 35 | 44.5 | M5 | 20 | 60 | 14 | G3/8      | 2    |
| MC202-FL           | 35 | 44.5 | M5 | 20 | 60 | 14 | G1/2      | 2    |
| MC104-FLTF         | 25 | 34   | M5 | 15 | 45 | 12 | 1/4" NPTF |      |
| MC238-FLTF         | 35 | 44.5 | M5 | 20 | 60 | 14 | 3/8" NPTF |      |
| MC202-FLTF         | 35 | 44.5 | M5 | 20 | 60 | 14 | 1/2" NPTF |      |