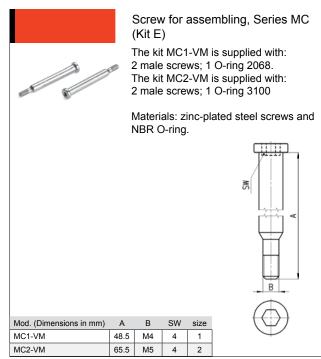

The kit MC1-VMD is supplied with: 4 screws M4X10; 4 spacers; 2 O-ring 2068. The kit MC2-VMD is supplied with: 4 screws M5X12; 4 spacers; 2 O-ring 3100.

Materials: zinc-plated steel screws, brass spacers and NBR O-ring.