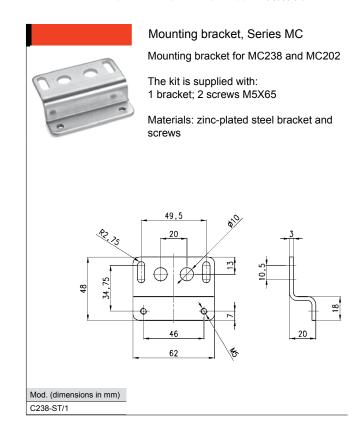

## Mounting Brackets, Accessories and Kits - Series MC

Terminal flanges Series MC (Kit A)

The kit MC104-FL is supplied with: 1x left terminal flange; 1x right terminal flange; 4x screws M4x14; 2x O-Ring 2068.

Each of the kits MC202-FL and MC238-FL is supplied with: 1x left terminal flange; 1x right terminal flange; 4x screws M5x14; 2x O-Ring 3100.

Materials: enameled aluminium flanges, zinc-plated steel screws and NBR O-ring.

| DIMENSIONS (in mm) |    |      |    |    |    |    |           |      |
|--------------------|----|------|----|----|----|----|-----------|------|
| Mod.               | Α  | В    | С  | D  | N  | М  | U         | size |
| MC104-FL           | 25 | 34   | M5 | 15 | 45 | 12 | G1/4      | 1    |
| MC238-FL           | 35 | 44.5 | M5 | 20 | 60 | 14 | G3/8      | 2    |
| MC202-FL           | 35 | 44.5 | M5 | 20 | 60 | 14 | G1/2      | 2    |
| MC104-FLTF         | 25 | 34   | M5 | 15 | 45 | 12 | 1/4" NPTF |      |
| MC238-FLTF         | 35 | 44.5 | M5 | 20 | 60 | 14 | 3/8" NPTF |      |
| MC202-FLTF         | 35 | 44.5 | M5 | 20 | 60 | 14 | 1/2" NPTF |      |