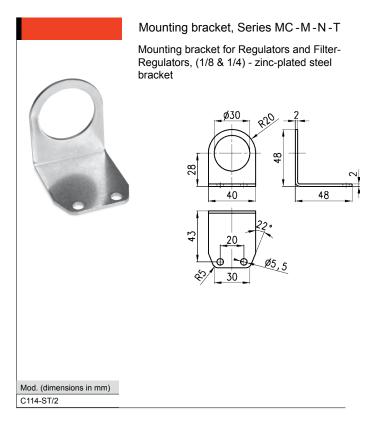

Tie-rod for assembling, Series MC (Kit C)

The kit MC1-TMF is supplied with: 2 male/female tie-rods; 1 O-ring 2068. The kit MC2-TMF is supplied with: 2 male/female tie-rods; 1 O-ring 3100.

Materials: nickel-plated steel tie-rods and NBR O-ring.

| Mod. (dimensions in mm) | Α  | В  | SW | size |  |
|-------------------------|----|----|----|------|--|
| MC1-TMF                 | 45 | M4 | 6  | 1    |  |
| MC2-TMF                 | 62 | M5 | 6  | 2    |  |