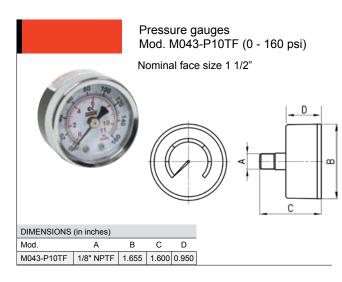

| DIMENSIONS (in mm) |    |      |    |    |    |    |           |      |
|--------------------|----|------|----|----|----|----|-----------|------|
| Mod.               | Α  | В    | С  | D  | N  | М  | U         | size |
| MC104-FL           | 25 | 34   | M5 | 15 | 45 | 12 | G1/4      | 1    |
| MC238-FL           | 35 | 44.5 | M5 | 20 | 60 | 14 | G3/8      | 2    |
| MC202-FL           | 35 | 44.5 | M5 | 20 | 60 | 14 | G1/2      | 2    |
| MC104-FLTF         | 25 | 34   | M5 | 15 | 45 | 12 | 1/4" NPTF |      |
| MC238-FLTF         | 35 | 44.5 | M5 | 20 | 60 | 14 | 3/8" NPTF |      |
| MC202-FLTF         | 35 | 44.5 | M5 | 20 | 60 | 14 | 1/2" NPTF |      |