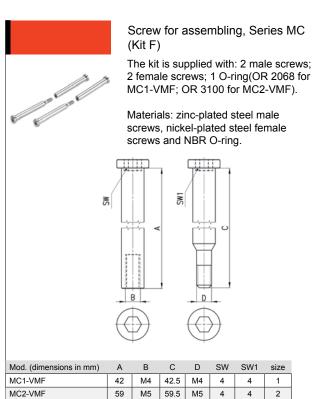

Tie-rod for assembling, Series MC (Kit C)

The kit MC1-TMF is supplied with: 2 male/female tie-rods; 1 O-ring 2068. The kit MC2-TMF is supplied with: 2 male/female tie-rods; 1 O-ring 3100.

Materials: nickel-plated steel tie-rods and NBR O-ring.

| Mod. (dimensions in mm) | Α  | В  | SW | size |  |
|-------------------------|----|----|----|------|--|
| MC1-TMF                 | 45 | M4 | 6  | 1    |  |
| MC2-TMF                 | 62 | M5 | 6  | 2    |  |