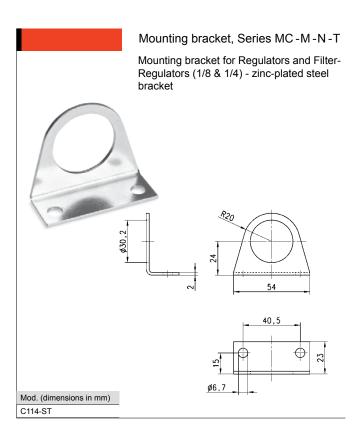

Tie-rod for assembling, Series MC (Kit C)

The kit MC1-TMF is supplied with: 2 male/female tie-rods; 1 O-ring 2068. The kit MC2-TMF is supplied with: 2 male/female tie-rods; 1 O-ring 3100.

Materials: nickel-plated steel tie-rods and NBR O-ring.

| Mod. (dimensions in mm) | Α  | В  | SW | size |  |
|-------------------------|----|----|----|------|--|
| MC1-TMF                 | 45 | M4 | 6  | 1    |  |
| MC2-TMF                 | 62 | M5 | 6  | 2    |  |