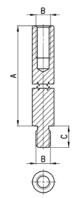

## Mounting Brackets, Accessories and Kits - Series MC

Terminal flanges Series MC (Kit A)

The kit MC104-FL is supplied with: 1x left terminal flange; 1x right terminal flange; 4x screws M4x14; 2x O-Ring 2068.

Each of the kits MC202-FL and MC238-FL is supplied with: 1x left terminal flange; 1x right terminal flange; 4x screws M5x14; 2x O-Ring 3100.

Materials: enameled aluminium flanges, zinc-plated steel screws and NBR O-ring.

| DIMENSIONS (in mm) |    |      |    |    |    |    |           |      |
|--------------------|----|------|----|----|----|----|-----------|------|
| Mod.               | Α  | В    | С  | D  | N  | М  | U         | size |
| MC104-FL           | 25 | 34   | M5 | 15 | 45 | 12 | G1/4      | 1    |
| MC238-FL           | 35 | 44.5 | M5 | 20 | 60 | 14 | G3/8      | 2    |
| MC202-FL           | 35 | 44.5 | M5 | 20 | 60 | 14 | G1/2      | 2    |
| MC104-FLTF         | 25 | 34   | M5 | 15 | 45 | 12 | 1/4" NPTF |      |
| MC238-FLTF         | 35 | 44.5 | M5 | 20 | 60 | 14 | 3/8" NPTF |      |
| MC202-FLTF         | 35 | 44.5 | M5 | 20 | 60 | 14 | 1/2" NPTF |      |