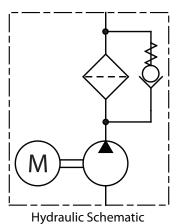

## Oil Transfer Cart

9504660

• For use with Clean Oil • Designed to Use for Transferring Oil to Storage Containers • Transferring Filtered Oil to a Machine • Pre-Filtering New Oil • Flushing Repaired or New Systems • Filtering Contaminated Systems • 1 HP Totally Enclosed Fan Cooled Motor (TEFC) • Single Phase Motor High Efficiency Pressure-Balanced Aluminum Gear Pump Built • On a Two Wheeled Cart • 10 Micron Filter • 6.2 GPM Flow • (2) 10′ Whip Hoses with 18″ Suction and Return Tubes • 6′ 110VAC Cord • 225 PSI Max Pressure

## **Specifications**

- 1 HP Totally Enclosed Fan Cooled Motor (TEFC)
- Single Phase Motor High Efficiency Pressure-Balanced Aluminum Gear Pump Built
- On a Two Wheeled Cart
- 10 Micron Filter
- 6.2 GPM Flow
- (2) 10' Whip Hoses with 18" Suction and Return Tubes
- 6' 110VAC Cord
- 225 PSI Max Pressure
- For use with Clean Oil
- Other Configurations Available Upon Request