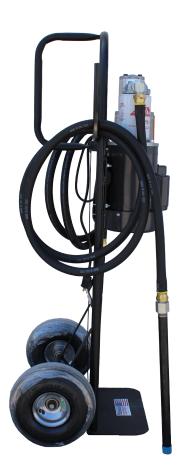

## Oil Transfer Cart

9504660

• For use with Clean Oil • Designed to Use for Transferring Oil to Storage Containers • Transferring Filtered Oil to a Machine • Pre-Filtering New Oil • Flushing Repaired or New Systems • Filtering Contaminated Systems • 1 HP Totally Enclosed Fan Cooled Motor (TEFC) • Single Phase Motor High Efficiency Pressure-Balanced Aluminum Gear Pump Built • On a Two Wheeled Cart • 10 Micron Filter • 6.2 GPM Flow • (2) 10′ Whip Hoses with 18″ Suction and Return Tubes • 6′ 110VAC Cord • 225 PSI Max Pressure

## **Specifications**

- 1 HP Totally Enclosed Fan Cooled Motor (TEFC)
- Single Phase Motor High Efficiency Pressure-Balanced Aluminum Gear Pump Built
- On a Two Wheeled Cart
- 10 Micron Filter
- 6.2 GPM Flow
- (2) 10' Whip Hoses with 18" Suction and Return Tubes
- 6' 110VAC Cord
- 225 PSI Max Pressure
- For use with Clean Oil
- Other Configurations Available Upon Request