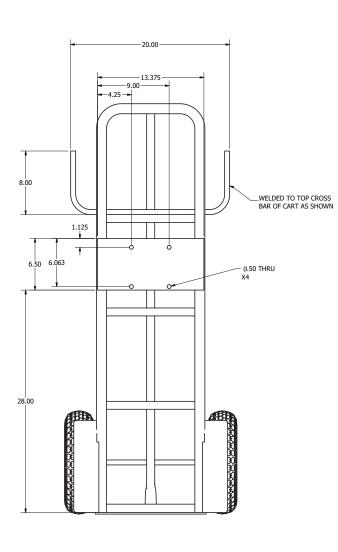

## Oil Transfer Cart

9504660

• For use with Clean Oil • Designed to Use for Transferring Oil to Storage Containers • Transferring Filtered Oil to a Machine • Pre-Filtering New Oil • Flushing Repaired or New Systems • Filtering Contaminated Systems • 1 HP Totally Enclosed Fan Cooled Motor (TEFC) • Single Phase Motor High Efficiency Pressure-Balanced Aluminum Gear Pump Built • On a Two Wheeled Cart • 10 Micron Filter • 6.2 GPM Flow • (2) 10′ Whip Hoses with 18″ Suction and Return Tubes • 6′ 110VAC Cord • 225 PSI Max Pressure

## **Specifications**

- 1 HP Totally Enclosed Fan Cooled Motor (TEFC)
- Single Phase Motor High Efficiency Pressure-Balanced Aluminum Gear Pump Built
- On a Two Wheeled Cart
- 10 Micron Filter
- 6.2 GPM Flow
- (2) 10' Whip Hoses with 18" Suction and Return Tubes
- 6' 110VAC Cord
- 225 PSI Max Pressure
- For use with Clean Oil
- Other Configurations Available Upon Request