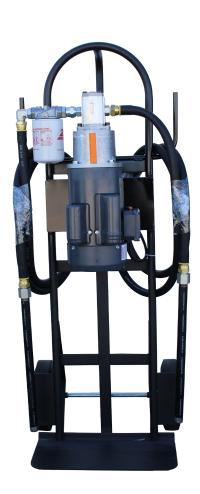

## Oil Transfer Cart

9504660

• For use with Clean Oil • Designed to Use for Transferring Oil to Storage Containers • Transferring Filtered Oil to a Machine • Pre-Filtering New Oil • Flushing Repaired or New Systems • Filtering Contaminated Systems • 1 HP Totally Enclosed Fan Cooled Motor (TEFC) • Single Phase Motor High Efficiency Pressure-Balanced Aluminum Gear Pump Built • On a Two Wheeled Cart • 10 Micron Filter • 6.2 GPM Flow • (2) 10′ Whip Hoses with 18″ Suction and Return Tubes • 6′ 110VAC Cord • 225 PSI Max Pressure

## **Specifications**

- 1 HP Totally Enclosed Fan Cooled Motor (TEFC)
- Single Phase Motor High Efficiency Pressure-Balanced Aluminum Gear Pump Built
- On a Two Wheeled Cart
- 10 Micron Filter
- 6.2 GPM Flow
- (2) 10' Whip Hoses with 18" Suction and Return Tubes
- 6' 110VAC Cord
- 225 PSI Max Pressure
- For use with Clean Oil
- Other Configurations Available Upon Request