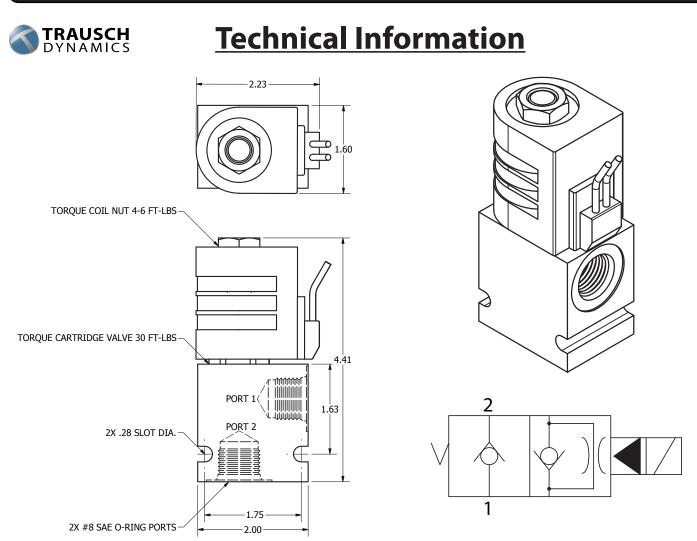

## **ON-OFF Valve, 15GPM Normally Closed**

9504609

**Normally Closed:** When de-energized the valve blocks flow from (1) to (2) and allows reverse flow from (2) to (1). When energized the valve allows flow from (1) to (2) and restricts flow from (2) to (1).

- Flow: 15 GPM
- Pressure: 3500 PSI
- Typical Internal Leakage: 0-5 drops/min
- Temperature Range: -40°F to +250°F
- Ports: #8 SAE O-Ring
- Voltage: 12 VDC
- Amperage: 1.8 Amps
- Nominal Wattage: 22 Watts
- Duty Rating: Continuous

- 2-Way/2-Position Valve
- Aluminum Body
- Anodized Black
- Double Lead Coil
- Yellow Lead Wires
- 18 Gauge Wires
- 24" Long Wires