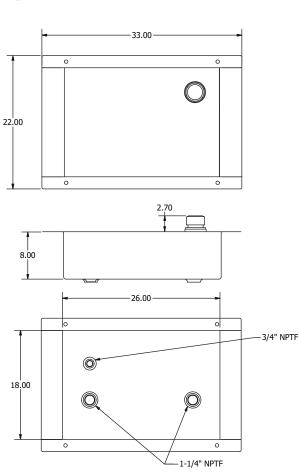

## **Dimensions**

• This reservoir is designed for use when there is limited space on the side of the frame, or even to keep the truck frame clean of extra components

- 15 Gallon Reservoir
- Pressurized Filler/Breather
- Baffled Reservoir to Keep Oil Circulating
- Spring Tension Mounting Hardware for in Between Frame Mounting
- No Drilling in Frame Required
- Compact Reservoir Keeps the Reservoir Hidden
- Heavy Duty Powder Coated Steel Black
- Mounting Hardware Included