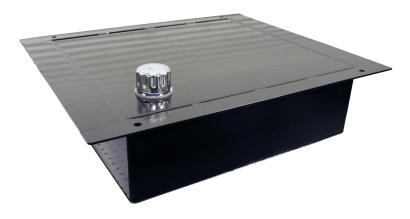

## **Dimensions**

• This reservoir is designed for use when there is limited space on the side of the frame, or even to keep the truck frame clean of extra components

- 15 Gallon Reservoir
- Pressurized Filler/Breather
- Baffled Reservoir to Keep Oil Circulating
- Spring Tension Mounting Hardware for in Between Frame Mounting
- No Drilling in Frame Required
- Compact Reservoir Keeps the Reservoir Hidden
- Heavy Duty Powder Coated Steel Black
- Mounting Hardware Included