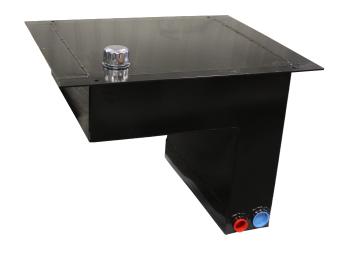

## 30 Gallon In-Frame Hydraulic Tank

Steel tank assembly, fully baffled, designed for use inside the truck frame. (2) 2" NPTF suction ports and (2) #20 SAE O-Ring return ports. Powder coated black. Pressurized filler/breather assembly including 40 micron filter/breather cap (chain mounted) with strainer basket and bayonet closure. No drilling in frame required. Spring tension mounting hardware included for between frame rail mounting.