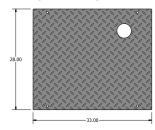

## **Optional Top Plate**

| Stock Number | Ship Wt. |
|--------------|----------|
| 1230820      | 35       |