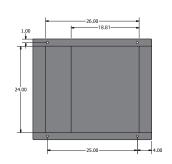

## 30 Gallon In-Frame Hydraulic Tank

Steel tank assembly, fully baffled, designed for use inside the truck frame. (2) 2" NPTF suction ports and (2) #20 SAE O-Ring return ports. Powder coated black. Pressurized filler/breather assembly including 40 micron filter/breather cap (chain mounted) with strainer basket and bayonet closure. No drilling in frame required. Spring tension mounting hardware included for between frame rail mounting.

## 26.00 2/0 2/20 10.20 2 × 2" NPTF 24.00 1.50 1.71 1.71