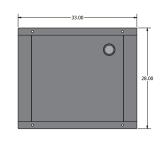

## **Optional Top Plate**

| Stock Number | Ship Wt. |
|--------------|----------|
| 1230820      | 35       |