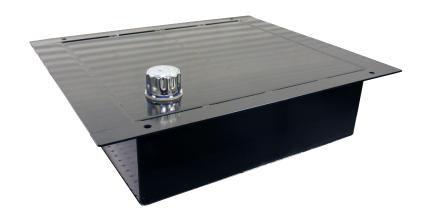

## In-Frame Hydraulic Tank

9503001

## **Dimensions**

- This reservoir is designed for use when there is limited space on the side of the frame, or even to keep the truck frame clean of extra components
- 20 Gallon Reservoir
- Pressurized Filler/Breather
- Baffled Reservoir to Keep Oil Circulating
- Spring Tension Mounting Hardware for in Between Frame Mounting
- No Drilling in Frame Required
- Compact Reservoir Keeps the Reservoir Hidden
- Heavy Duty Powder Coated Steel Black
- Mounting Hardware Included
- Diamond Top Plate Optional