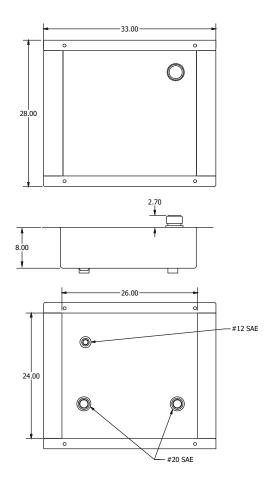

## **Dimensions**

- This reservoir is designed for use when there is limited space on the side of the frame, or even to keep the truck frame clean of extra components
- 20 Gallon Reservoir
- Pressurized Filler/Breather
- Baffled Reservoir to Keep Oil Circulating
- Spring Tension Mounting Hardware for in Between Frame Mounting
- No Drilling in Frame Required
- Compact Reservoir Keeps the Reservoir Hidden
- Heavy Duty Powder Coated Steel Black
- Mounting Hardware Included
- Diamond Top Plate Optional