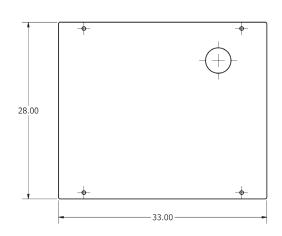

PHONE: (308) 382-0262 FAX: (308) 382-0253

**HYDRAULICSTORE.COM** 

## In-Frame Hydraulic Tank

9503001



## **Dimensions**





- This reservoir is designed for use when there is limited space on the side of the frame, or even to keep the truck frame clean of extra components
- 20 Gallon Reservoir
- Pressurized Filler/Breather
- Baffled Reservoir to Keep Oil Circulating
- Spring Tension Mounting Hardware for in Between Frame Mounting
- No Drilling in Frame Required
- Compact Reservoir Keeps the Reservoir Hidden
- Heavy Duty Powder Coated Steel Black
- Mounting Hardware Included
- Diamond Top Plate Optional

In-Frame Top Plate

1230820