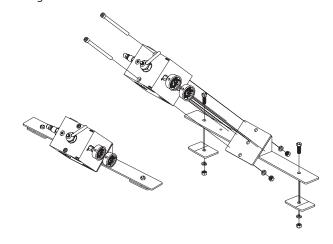

# **Dual ReliefPLUS Truck Frame Mounting Kit**

Item# 9502872

Mounting your Dual ReliefPLUS a breeze when utilizing this mounting kit. This mounting kit is made for the Dual ReliefPLUS.

# **Benefits**

- No drilling holes into the frame
- Universal mounting kit fits most trucks
- Professional and clean appearance
- Can be removed and reassembled on another truck

### **Features**

- Heavy Duty 1/4" Steel Construction
- Black Powder Coat Finish
- Includes All Necessary Hardware
- Angles Coupler Connections Upward
- Angles Pump and Tank Connections Downward