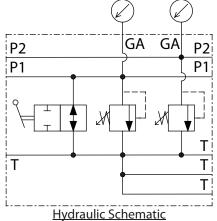

# Dual ReliefPLUS With Manual Dump 40 GPM Reliefs / Gauges Item# 9502896

This solution is designed specifically for tandem hydraulic pump setups. Here is the answer to clean up complicated and unsightly hydraulic plumbing on your truck's hydraulic system. Simply plumb this dual 'pressure & tank' manifold assembly into your truck's pressure lines from the pumps and to the return line going to tank. This valve acts as a main system reliefs with the added benefit of gauges to read system pressures. Reduce the headache of plumbing your truck today and utilize this professional hydraulic solution on your equipment. You'll be glad you did!

#### **Features**

- Operating Pressure: 3500 PSI Maximum
- Flow: 40 GPM (Per Circuit)
- Pressure Ports: #16 SAE O-ring
- Tank Ports: #16 SAE O-ring, #24 SAE O-ring Main Tank Port
- Gauge Ports: #6 SAE O-ring
- Pressure and Tank Port Spacing: Accommodates 1"Wing Couplers
- Relief Valves: Pilot Operated, Preset At 3000 PSI, 300-3500 Adjustment
- Pressure Gauges: Liquid Filled, 0-5000 PSI, Dual Scale Includes Bar
- Installation: Unrestricted
- Hardware Included: Socket Head Cap Screws, Washers, and Nuts
- Temperature Range: -40°F to +212°F
- Hydraulic System: All, Fixed and Variable Displacement Pumps
- Construction: Aircraft Grade 6061 Aluminum
- · Shipping Weight: 32 lbs.