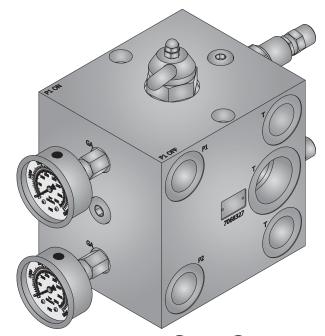

# Dual ReliefPLUS With Manual Dump 40 GPM Reliefs / Gauges Item# 9502896

This solution is designed specifically for tandem hydraulic pump setups. Here is the answer to clean up complicated and unsightly hydraulic plumbing on your truck's hydraulic system. Simply plumb this dual 'pressure & tank' manifold assembly into your truck's pressure lines from the pumps and to the return line going to tank. This valve acts as a main system reliefs with the added benefit of gauges to read system pressures. Reduce the headache of plumbing your truck today and utilize this professional hydraulic solution on your equipment. You'll be glad you did!

#### **Benefits**

- Hydraulic couplers can be mounted directly to the manifold
- Removes leak points
- Centralizes system components
- Easily plumbed
- Professional and clean appearance

#### **Features**

- Operating Pressure: 3500 PSI Maximum
- Flow: 40 GPM (Per Circuit)
- Pressure Ports: #16 SAE O-ring
- Tank Ports: #16 SAE O-ring, #24 SAE O-ring Main Tank Port
- Gauge Ports: #6 SAE O-ring
- Pressure and Tank Port Spacing: Accommodates 1"Wing Couplers
- Relief Valves: Pilot Operated, Preset At 3000 PSI, 300-3500 Adjustment
- Pressure Gauges: Liquid Filled, 0-5000 PSI, Dual Scale Includes Bar
- Installation: Unrestricted
- Hardware Included: Socket Head Cap Screws, Washers, and Nuts
- Temperature Range: -40°F to +212°F
- Hydraulic System: All, Fixed and Variable Displacement Pumps
- Construction: Aircraft Grade 6061 Aluminum
- · Shipping Weight: 32 lbs.