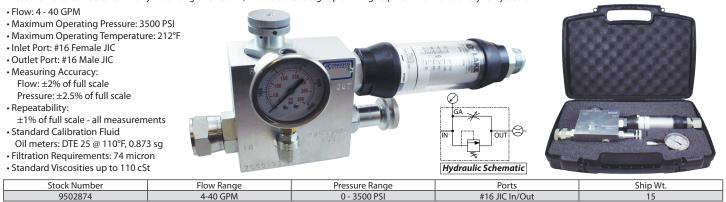

PHONE: (308) 382-0262 FAX: (308) 382-0253

HYDRAULICSTORE.COM

9502874

## TestPLUS40 Hydraulic System Test Analyzer

• This is a complete troubleshooting system. • TestPLUS40 consists of a 4-40 GPM flow meter, integrated adjustable system relief valve, precision needle-type load valve, 0-5000 PSI glycerin filled pressure gauge, and inlet/outlet caps to keep the setup clean. • It also includes a lockable heavy duty carrying case. • Test system relief valve settings and check system flow with this system. • Can be part of a predictive and preventive maintenance program. • Built to withstand rigorous mobile and industrial use. • NO batteries to fail or other electrical power connections to worry about. • Simultaneously measures flow in GPM and LPM, and pressure in PSI and Bar • Accurate measurements can be taken in any mounting orientation, without the straight plumbing required with other analyzer systems.