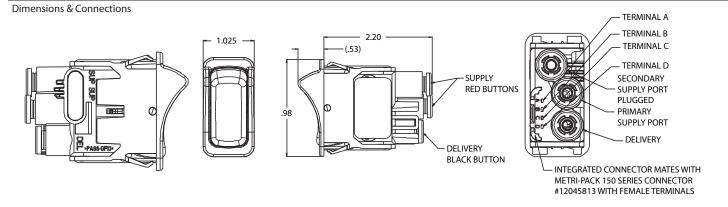

## PTO Cab Control Rocker Switch Assembly

- Red Back Light Wiring Harness 5' Leads 1/4" Black DOT Air Brake Tubing, 25' 10 Amp Fuse Kit Rocker Switch 150 PSI Maximum 1 Amp Maximum @ 15 VDC
- Rocker symbology is white in daylight, green when back lit.
- White status indicator illuminates when switch is closed, or power is applied to terminal "B".
- External mechanical switch for status illumination and/or external switching (+12 VDC).
- Optional second supply port for daisy chaining valves.
- When valve is switched off, supply is blocked, and delivery is vented. When on, supply is connected to delivery.
- Rocker text is opaque white and is not back lit, unless brown wire is connected to switched power.