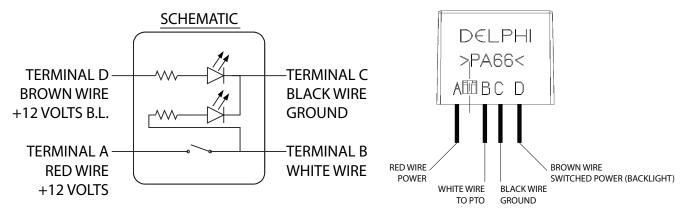

## PTO Cab Control Rocker Switch Assembly

- Red Back Light Wiring Harness 5' Leads 1/4" Black DOT Air Brake Tubing, 25' 10 Amp Fuse Kit Rocker Switch 150 PSI Maximum 1 Amp Maximum @ 15 VDC
- Rocker symbology is white in daylight, green when back lit.
- White status indicator illuminates when switch is closed, or power is applied to terminal "B".
- External mechanical switch for status illumination and/or external switching (+12 VDC).
- Optional second supply port for daisy chaining valves.
- When valve is switched off, supply is blocked, and delivery is vented. When on, supply is connected to delivery.
- Rocker text is opaque white and is not back lit, unless brown wire is connected to switched power.

**Electrical Information** 