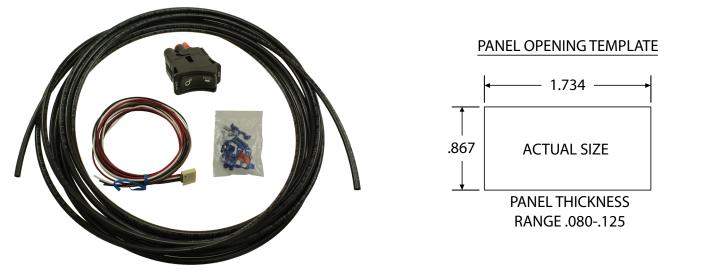

## PTO Cab Control Rocker Switch Assembly

- Red Back Light Wiring Harness 5' Leads 1/4" Black DOT Air Brake Tubing, 25' 10 Amp Fuse Kit Rocker Switch 150 PSI Maximum 1 Amp Maximum @ 15 VDC
- Rocker symbology is white in daylight, green when back lit.
- White status indicator illuminates when switch is closed, or power is applied to terminal "B".
- External mechanical switch for status illumination and/or external switching (+12 VDC).
- Optional second supply port for daisy chaining valves.
- When valve is switched off, supply is blocked, and delivery is vented. When on, supply is connected to delivery.
- Rocker text is opaque white and is not back lit, unless brown wire is connected to switched power.