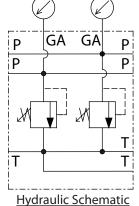

# Dual ReliefPLUS 40 GPM Reliefs / Gauges

This solution is designed specifically for tandem hydraulic pump setups. Here is the answer to clean up complicated and unsightly hydraulic plumbing on your truck's hydraulic system. Simply plumb this dual 'pressure & tank' manifold assembly into your truck's pressure lines from the pumps and to the return line going to tank. This valve acts as a main system reliefs with the added benefit of gauges to read system pressures. Reduce the headache of plumbing your truck today and utilize this professional hydraulic solution on your equipment. You'll be glad you did!

#### **Features**

- Operating Pressure: 3500 PSI Maximum
- Flow: 40 GPM (Per Circuit)
- Pressure Ports: #16 SAE O-ring
- Tank Ports: #16 SAE O-ring, #24 SAE O-ring Main Tank Port
- Gauge Ports: #6 SAE O-ring
- Pressure and Tank Port Spacing: Accommodates 1"Wing Couplers
- Relief Valves: Pilot Operated, Preset At 3000 PSI, 300-3500 Adjustment
- Pressure Gauges: Liquid Filled, 0-5000 PSI, Dual Scale Includes Bar
- Installation: Unrestricted
- Hardware Included: Socket Head Cap Screws, Washers, and Nuts
- Temperature Range: -40°F to +212°F
- Hydraulic System: All, Fixed and Variable Displacement Pumps
- Construction: Aircraft Grade 6061 Aluminum
- Shipping Weight: 32 lbs.