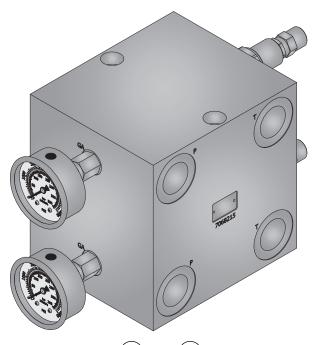

# Dual ReliefPLUS 40 GPM Reliefs / Gauges

This solution is designed specifically for tandem hydraulic pump setups. Here is the answer to clean up complicated and unsightly hydraulic plumbing on your truck's hydraulic system. Simply plumb this dual 'pressure & tank' manifold assembly into your truck's pressure lines from the pumps and to the return line going to tank. This valve acts as a main system reliefs with the added benefit of gauges to read system pressures. Reduce the headache of plumbing your truck today and utilize this professional hydraulic solution on your equipment. You'll be glad you did!

## <u>Benefits</u>

- Hydraulic couplers can be mounted directly to the manifold
- Removes leak points
- Centralizes system components
- Easily plumbed
- Professional and clean appearance

#### **Features**

- Operating Pressure: 3500 PSI Maximum
- Flow: 40 GPM (Per Circuit)
- Pressure Ports: #16 SAE O-ring
- Tank Ports: #16 SAE O-ring, #24 SAE O-ring Main Tank Port
- Gauge Ports: #6 SAE O-ring
- Pressure and Tank Port Spacing: Accommodates 1"Wing Couplers
- Relief Valves: Pilot Operated, Preset At 3000 PSI, 300-3500 Adjustment
- Pressure Gauges: Liquid Filled, 0-5000 PSI, Dual Scale Includes Bar
- Installation: Unrestricted
- Hardware Included: Socket Head Cap Screws, Washers, and Nuts
- Temperature Range: -40°F to +212°F
- Hydraulic System: All, Fixed and Variable Displacement Pumps
- Construction: Aircraft Grade 6061 Aluminum
- Shipping Weight: 32 lbs.