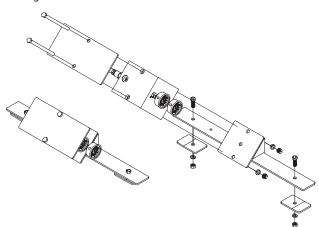

# Dual ReliefPLUS Truck Frame Mounting Kit

Mounting your Dual ReliefPLUS a breeze when utilizing this mounting kit. This mounting kit is made for the Dual ReliefPLUS.

### <u>Benefits</u>

- No drilling holes into the frame
- Universal mounting kit fits most trucks
- Professional and clean appearance
- Can be removed and reassembled on another truck

# <u>Features</u>

- Heavy Duty 1/4" Steel Construction
- Black Powder Coat Finish
- Includes All Necessary Hardware
- Angles Coupler Connections Upward
- Angles Pump and Tank Connections Downward
- Top Plate Protects Valves and Gauges