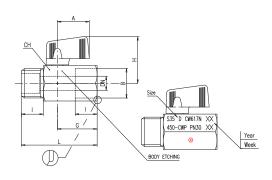

Mini Ball Valve, Series 2935 N (Male - Female thread ports)

These valves are constructed of all chrome-plated, brass body, hardened chrome-plated brass ball, teflon seat, and light weight plastic handle.

Kv = Flow coefficient in M3/h  $\rightarrow$  100kPa differential pressure (DP 14.5 psi)

| DIMENSIONS (in inches)                             |         |       |       |       |       |       |       |       |     |      |     |
|----------------------------------------------------|---------|-------|-------|-------|-------|-------|-------|-------|-----|------|-----|
| Economical Ball Valves (chrome-plated, brass body) |         |       |       |       |       |       |       |       |     |      |     |
| Mod.                                               | D (NPT) | DN    | - 1   | L     | G     | Α     | Н     | CH    | Κv  | Kg   | PSI |
| 2935 N-1/8PT                                       | 1/8"    | 0.197 | 0.354 | 1.712 | 0.905 | 0.885 | 1.220 | 0.826 | 4.6 | 0.11 | 450 |
| 2935 N-1/4PT                                       | 1/4"    | 0.314 | 0.472 | 1.712 | 0.905 | 0.885 | 1.220 | 0.826 | 5.7 | 0.11 | 450 |
| 2935 N-3/8PT                                       | 3/8"    | 0.314 | 0.472 | 1.712 | 0.905 | 0.885 | 1.220 | 0.826 | 5.7 | 0.11 | 450 |
| 2935 N-1/2PT                                       | 1/2"    | 0.393 | 0.610 | 2.106 | 1.102 | 0.885 | 1.299 | 0.984 | 9.4 | 0.14 | 450 |