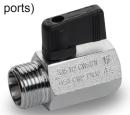

Mini Ball Valve, Series 2935 N (Male - Female thread ports)

These valves are constructed of all chrome-plated, brass body, hardened chrome-plated brass ball, teflon seat, and light weight plastic handle.

Kv = Flow coefficient in M3/h  $\rightarrow$  100kPa differential pressure (DP 14.5 psi)

| DIMENSIONS (in inches)                             |         |       |       |       |       |       |       |       |     |      |     |
|----------------------------------------------------|---------|-------|-------|-------|-------|-------|-------|-------|-----|------|-----|
| Economical Ball Valves (chrome-plated, brass body) |         |       |       |       |       |       |       |       |     |      |     |
| Mod.                                               | D (NPT) | DN    | - 1   | L     | G     | Α     | Н     | CH    | Κv  | Kg   | PSI |
| 2935 N-1/8PT                                       | 1/8"    | 0.197 | 0.354 | 1.712 | 0.905 | 0.885 | 1.220 | 0.826 | 4.6 | 0.11 | 450 |
| 2935 N-1/4PT                                       | 1/4"    | 0.314 | 0.472 | 1.712 | 0.905 | 0.885 | 1.220 | 0.826 | 5.7 | 0.11 | 450 |
| 2935 N-3/8PT                                       | 3/8"    | 0.314 | 0.472 | 1.712 | 0.905 | 0.885 | 1.220 | 0.826 | 5.7 | 0.11 | 450 |
| 2935 N-1/2PT                                       | 1/2"    | 0.393 | 0.610 | 2.106 | 1.102 | 0.885 | 1.299 | 0.984 | 9.4 | 0.14 | 450 |