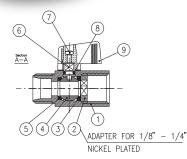

| MATERIALS |                                     |     |                        |           |  |  |  |  |  |
|-----------|-------------------------------------|-----|------------------------|-----------|--|--|--|--|--|
| Item #    | Part Description                    | Qty | Material               | Standard  |  |  |  |  |  |
| 1         | Sand blasted chrome-<br>plated body | 1   | CW617N                 | EN12164   |  |  |  |  |  |
| 2         | Unplated retainer nut               | 1   | CW617N                 | EN12164   |  |  |  |  |  |
| 3         | Retainer seat                       | 1   | PTFE                   |           |  |  |  |  |  |
| 4         | Chrome-plated ball                  | 1   | CW617N                 | EN12164   |  |  |  |  |  |
| 5         | Body Seat                           | 1   | PTFE                   |           |  |  |  |  |  |
| 6         | Unplated stem                       | 1   | CW617N                 | EN12164   |  |  |  |  |  |
| 7         | Zinc-plated screw                   | 1   | CB4FF                  | EN10263/2 |  |  |  |  |  |
| 8         | O-Ring                              | 1   | FPM                    |           |  |  |  |  |  |
| 9         | Black Handle ( RAL 9005 )           | 1   | Nylon glass filled 30% |           |  |  |  |  |  |