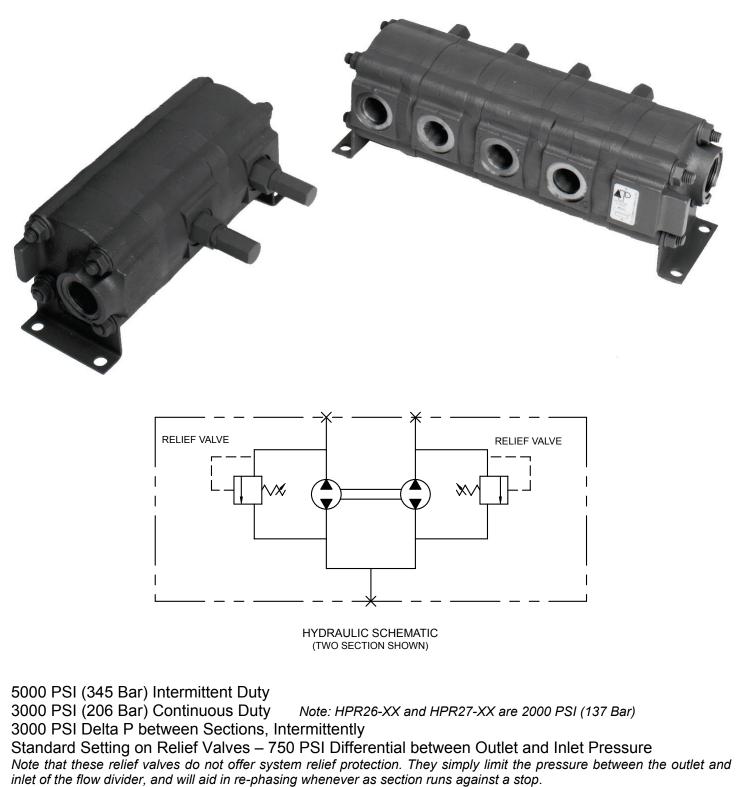

## HPR Series, Heavy Duty with Relief Valves

Standard Ports – 1 5/16 12 SAE Inlet, 1 1/16-12 SAE Outlet

**WARNING:** The specifications/application data shown in our catalogs and data sheets are intended only as a general guide for the product described (herein). Any specific application should not be undertaken without independent study, evaluation, and testing for suitability.