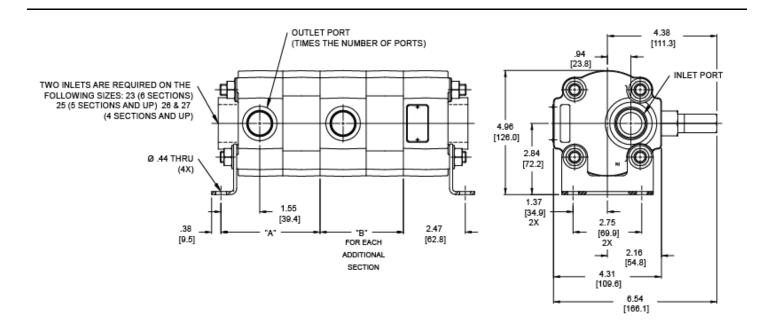

| EQUAL FLOW<br>TWO SECTION |                                             |                  |             |                                      |  |  |  |
|---------------------------|---------------------------------------------|------------------|-------------|--------------------------------------|--|--|--|
| (2) SECTION<br>MODEL      | 0 PSI DISPLACEMENT<br>PER SECTION GAL./REV, | DIMENSION<br>A B |             | MAX. INLET<br>@3500 RPM<br>GPM [LPM] |  |  |  |
| HPR23                     | 0.00304                                     | 3.19 [81.0]      | 2.56 [65.0] | 21 GPM [79 LPM]                      |  |  |  |
| HPR27                     | 0.06330                                     | 3.96 [100.6]     | 3.34 [84.8] | 44 GPM [166 LPM]                     |  |  |  |

Note: Dimensions in [XX.X] are mm

| EQUAL FLOW<br>MULTI-SECTION<br>(MIXED FLOW BUILDABLE ARE ALSO AVAILABLE) |                       |              |             |                  |  |  |
|--------------------------------------------------------------------------|-----------------------|--------------|-------------|------------------|--|--|
|                                                                          | 0 PSI DISPLACEMENT    | DIMENSION    |             | MAX. INLET       |  |  |
| (4) SECTION                                                              | PER SECTION GAL./REV, |              |             | @3500 RPM        |  |  |
| MODEL                                                                    |                       | A            | В           | GPM [LPM]        |  |  |
| HPR21-59                                                                 | 0.00178               | 2.89 [73.4]  | 2.26 [57.4] | 25 GPM [95 LPM]  |  |  |
| HPR23-59                                                                 | 0.00304               | 3.19 [81.0]  | 2.56 [65.0] | 42 GPM [160 LPM] |  |  |
| HPR25-59                                                                 | 0.00425               | 3.47 [88.1]  | 2.85 [72.4] | 59 GPM 223 LPM]  |  |  |
| HPR26-59                                                                 | 0.00531               | 3.72 [94.5]  | 3.10 [78.7] | 74 GPM [280 LPM] |  |  |
| HPR27-59                                                                 | 0.00633               | 3.96 [100.6] | 3.34 [84.8] | 88 GPM [333 LPM] |  |  |