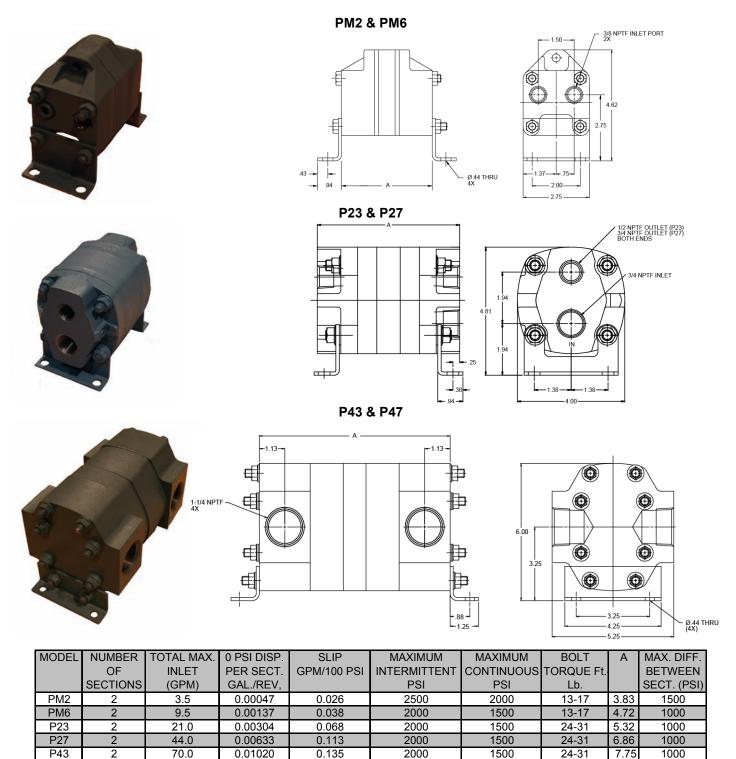

## P Series, Equal Flow Two Sections

Equal flow two-section units divide flow from a common pump source into separate flows of equal proportion. Both gear sets are assembled to a common shaft.

**WARNING:** The specifications/application data shown in our catalogs and data sheets are intended only as a general guide for the product described (herein). Any specific application should not be undertaken without independent study, evaluation, and testing for suitability.

2000

Phone: (815) 397-6628

100.0

0.01690

2

P47

Fax: (815) 397-2526

0.210

E-mail: delta@delta-power.com

24-31

9.25

1000

1500