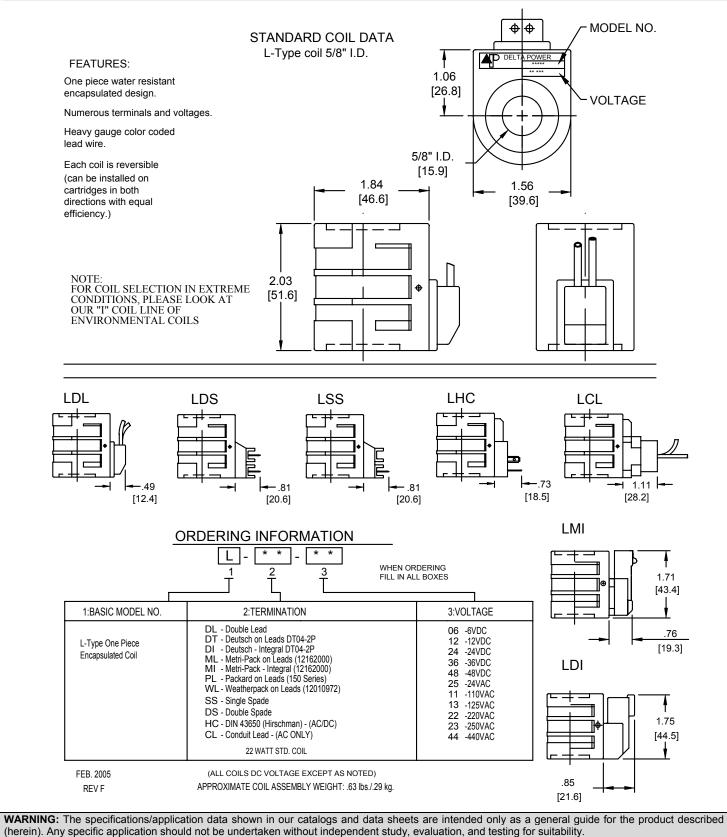

## Standard "L" Type Coils

Coil Model Numbers:

| Termination    | LDL            | LDS             | LHC                     | LCL                       |                       |                        |
|----------------|----------------|-----------------|-------------------------|---------------------------|-----------------------|------------------------|
| Description    | Double<br>Lead | Double<br>Spade | Hirschmann<br>Connector | Double<br>Lead<br>Conduit | Lead<br>Wire<br>Color | AC<br>Voltage<br>Range |
| Voltage<br>Amp | 12VDC<br>1.8   | 12VDC<br>1.8    | 12VDC<br>1.8            |                           | YELLOW                |                        |
| Voltage<br>Amp | 24VDC<br>.9    | 24VDC<br>.9     | 24VDC                   |                           | BLUE                  |                        |
| Voltage<br>Amp |                |                 |                         |                           | GREEN                 |                        |
| Voltage<br>Amp |                |                 |                         |                           | BROWN                 |                        |
| Voltage<br>Amp |                |                 |                         |                           | BLUE/<br>BLACK        |                        |
| Voltage<br>Amp |                |                 | 110VAC<br>* .16         | 110VAC<br>* .16           | RED/<br>WHITE         | * 100VAC<br>115VAC     |
| Voltage<br>Amp |                |                 |                         |                           | RED                   | * 115VAC<br>130VAC     |
| Voltage<br>Amp |                |                 | 220VAC<br>* .08         | 220VAC<br>* .08           | BLACK/<br>WHITE       | * 200VAC<br>230VAC     |
| Voltage<br>Amp |                |                 |                         |                           | VIOLET/<br>WHITE      | * 225VAC<br>260VAC     |
| Voltage<br>Amp |                |                 |                         |                           | VIOLET                | * 400VAC<br>460VAC     |

Data in this chart reflects current usage. Additional terminations, connections and suppression devices are available. Consult the factory for special applications.

## Specifications:

|                                                                      | opecifications.                                                          |                                                                           |  |  |  |  |
|----------------------------------------------------------------------|--------------------------------------------------------------------------|---------------------------------------------------------------------------|--|--|--|--|
|                                                                      | Wattage:                                                                 | 22 watts nominal.                                                         |  |  |  |  |
|                                                                      | Duty Rating: Continuous duty ±10% rated voltage at 120°F (49°C) ambient. |                                                                           |  |  |  |  |
|                                                                      | Minimum Current for Actuation: 80% of rated current at room temperature. |                                                                           |  |  |  |  |
|                                                                      | Magnet Wire Class: N for all voltages.                                   |                                                                           |  |  |  |  |
|                                                                      | Temperature Range: -40°F (-40°C) to 392°F (200°C).                       |                                                                           |  |  |  |  |
| Lead Wires: 18 gauge, 24" long, 600 volt rating, with strain relief. |                                                                          |                                                                           |  |  |  |  |
|                                                                      | Encapsula                                                                | ating Material: Glass filled polyester, resistant to moisture,            |  |  |  |  |
|                                                                      |                                                                          | caustic solutions, fungus and vibrations. Material                        |  |  |  |  |
|                                                                      |                                                                          | temperature range is -40°F (-40°C) to 392°F (200°C).                      |  |  |  |  |
|                                                                      | Color Ide                                                                | ntification: Black                                                        |  |  |  |  |
|                                                                      | Note:                                                                    | Delta Power A.C. Coils incorporate integrally molded full wave rectifiers |  |  |  |  |
|                                                                      |                                                                          | which are rated for reverse voltage peaks of 1000 volts maximum.          |  |  |  |  |
|                                                                      |                                                                          | A.C. Coils are rated 50/60 HZ.                                            |  |  |  |  |
|                                                                      |                                                                          | * Optimum operating voltage noted.                                        |  |  |  |  |
|                                                                      |                                                                          |                                                                           |  |  |  |  |