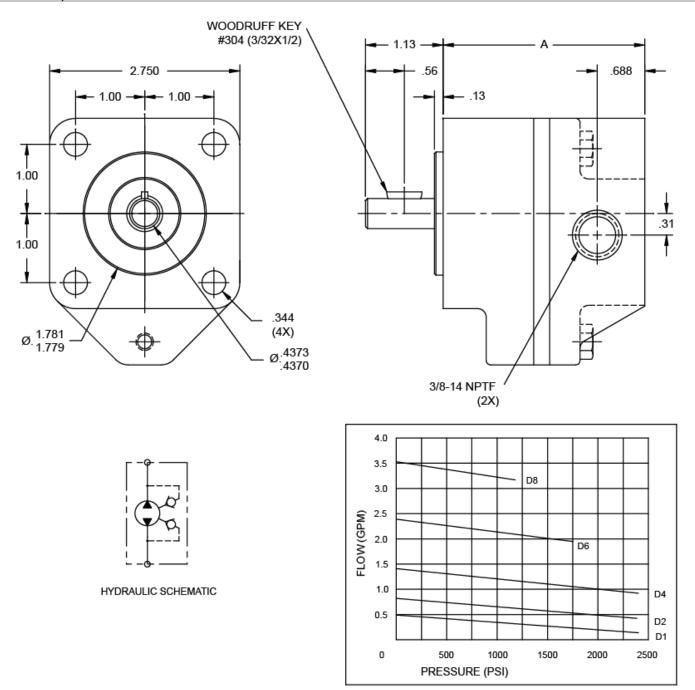

## D1-D8 Pump, Bi-Directional

| MODEL | GPM AT   | 0 PSI DISP. | DISP. CU. | SLIP GPM    | MAX. PUMP PRESSURE | MAX. PUMP PRESSURE | SPEED    | Α    |
|-------|----------|-------------|-----------|-------------|--------------------|--------------------|----------|------|
|       | 1750 RPM | GAL./REV,   | IN./REV.  | PER 100 PSI | INTERMITTENT DUTY  | CONTINUOUS DUTY    | MAX. RPM |      |
| D1    | 0.49     | 0.00028     | 0.065     | 0.015       | 2400               | 1500               | 5000     | 2.82 |
| D2    | 0.82     | 0.00047     | 0.108     | 0.017       | 2400               | 1500               | 5000     | 2.91 |
| D4    | 1.41     | 0.00081     | 0.187     | 0.020       | 2400               | 1500               | 4000     | 3.08 |
| D6    | 2.39     | 0.00137     | 0.316     | 0.025       | 1750               | 1100               | 3000     | 3.36 |
| D8    | 3.53     | 0.00202     | 0.468     | 0.030       | 1200               | 750                | 1800     | 3.68 |