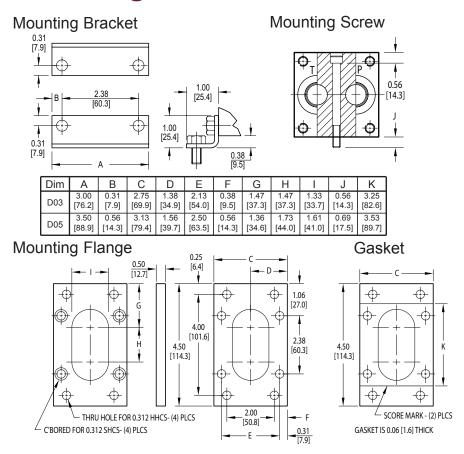

## **Mounting Kits for FlexMount Manifolds**

| Bill of Materials                                   |             |             |             |            |
|-----------------------------------------------------|-------------|-------------|-------------|------------|
| Mounting Bracket<br>and Mounting<br>Flange Kits     | 185-D03MKL  | 185-D03MKV  | 185-D05MKL  | 185-D05MKV |
| (2) zinc coated steel brackets                      | •           |             | •           |            |
| (1) zinc coated steel end mounting plate            |             | •           |             | •          |
| (8) 0.312-18 x 0.63 long hex washer head cap screws | •           |             | •           |            |
| (1) 0.312-18 x 0.50 long socket head cap screw      |             | •           |             |            |
| (3) 0.312-18 x 0.63 long socket head cap screws     |             | •           |             |            |
| (4) 0.312-18 x 0.75 long socket head cap screws     |             |             |             | •          |
| (4) 0.312-18 x 1.00 long hex<br>head cap screws     |             | •           |             | •          |
| (4) 0.312 high collar lock washers                  |             | •           |             | •          |
| (1) Tank top gasket                                 |             | •           |             | •          |
| Mounting Screw<br>Kits                              | 185-D03MKB2 | 185-D05MKB2 | 185-D05MKB3 |            |
| (2) 0.312-18 x 2.75 long socket head cap screws     | •           |             |             |            |
| (2) 0.312-18 x 3.25 long socket head cap screws     |             | •           |             |            |
| (3) 0.312-18 x 3.25 long socket head cap screws     |             |             | •           |            |