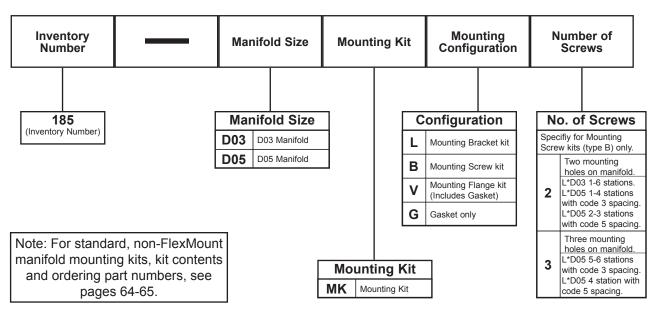

|             | •          |
| (1) Tank top gasket                                 |             | •           |             | •          |
| Mounting Screw<br>Kits                              | 185-D03MKB2 | 185-D05MKB2 | 185-D05MKB3 |            |
| (2) 0.312-18 x 2.75 long socket head cap screws     | •           |             |             |            |
| (2) 0.312-18 x 3.25 long socket head cap screws     |             | •           |             |            |
| (3) 0.312-18 x 3.25 long socket head cap screws     |             |             | •           |            |

Specifications, descriptions, and dimensional data are subject to correction or change without notice or incurring obligation. Download latest catalog page revisions at www.daman.com.

## **Ordering Information**