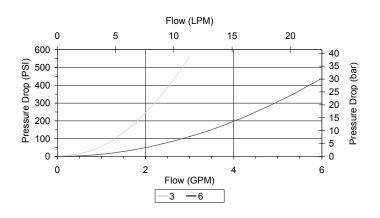

#### PERFORMANCE

Actual Test Data (Cartridge Only)

WARNING: the specifications/application data shown in our catalogs and data sheets are intended only as a general guide for the product described (herein). Any specific application should not be undertaken without independent study, evaluation, and testing for suitability.

Maximum Flow

Viscosity Range

Filtration

Weight

Cavity

Seal Kit

DO NOT EXCEED MAXIMUM FLOW PER MODEL. The DG-FDH should be considered if the DG-FDA does not provide the required accuracy.

12 GPM (45 LPM)