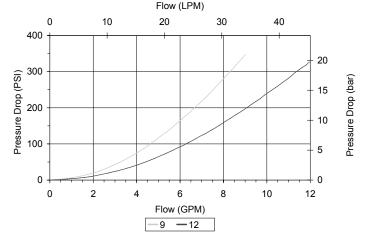

#### PERFORMANCE

Actual Test Data (Cartridge Only)

WARNING: the specifications/application data shown in our catalogs and data sheets are intended only as a general guide for the product described (herein). Any specific application should not be undertaken without independent study, evaluation, and testing for suitability.

Maximum Flow

Viscosity Range

Filtration

Weight

Cavity

Seal Kit

DO NOT EXCEED MAXIMUM FLOW PER MODEL. The DG-FDH should be considered if the DG-FDA does not provide the required accuracy.

12 GPM (45 LPM)