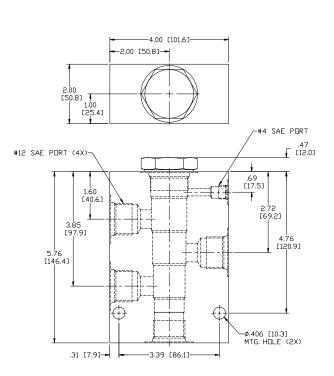

### DIMENSIONS

Body Weight: 3.76 lbs (1.62 kg)

WARNING: the specifications/application data shown in our catalogs and data sheets are intended only as a general guide for the product described (herein). Any specific application should not be undertaken without independent study, evaluation, and testing for suitability.