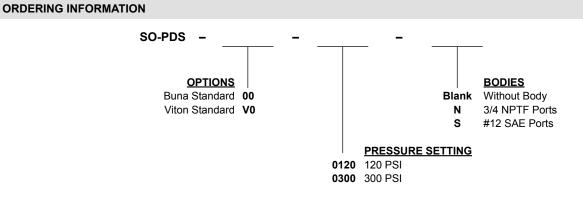

|                                 |

## PERFORMANCE

Actual Test Data (Cartridge Only)



#### Priority port 4 loaded, bypass port 2 unloaded



WARNING: the specifications/application data shown in our catalogs and data sheets are intended only as a general guide for the product described (herein). Any specific application should not be undertaken without independent study, evaluation, and testing for suitability.

**TECNORD** 



#### 4484 Boeing Drive Rockford, IL 61109 • USA • Phone +1 (815) 397-6628 • Fax +1 (815) 397-2526 mail: delta@delta-power.com • **www.delta-power.com**

Via Malavolti, 36 • 41122 Modena • ITALY • Phone +39 (059) 254895 • Fax +39 (059) 253512 mail: tecnord@tecnord.com • **www.tecnord.com** 

### DIMENSIONS





Body Weight: 3.76 lbs (1.62 kg)



WARNING: the specifications/application data shown in our catalogs and data sheets are intended only as a general guide for the product described (herein). Any specific application should not be undertaken without independent study, evaluation, and testing for suitability.



W 6 / 2020

4484 Boeing Drive Rockford, IL 61109 • USA • Phone +1 (815) 397-6628 • Fax +1 (815) 397-2526 mail: delta@delta-power.com • www.delta-power.com

# TECNORD

Via Malavolti, 36 • 41122 Modena • ITALY • Phone +39 (059) 254895 • Fax +39 (059) 253512 mail: tecnord@tecnord.com • www.tecnord.com