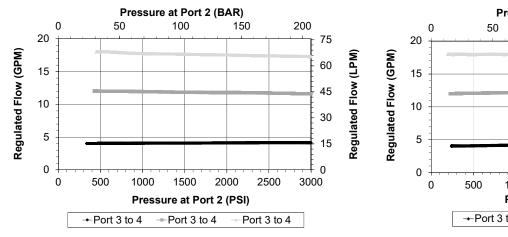

## PERFORMANCE

Actual Test Data (Cartridge Only)

#### Priority port 4 loaded, bypass port 2 unloaded

WARNING: the specifications/application data shown in our catalogs and data sheets are intended only as a general guide for the product described (herein). Any specific application should not be undertaken without independent study, evaluation, and testing for suitability.