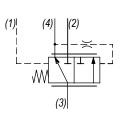

#### OPERATION

The SO-PDS allows priority flow from (3) to (4) regardless of load pressure at either port (2) or port (4). Excess flow bypasses out (2). Port (1) is the load sense port.

## FEATURES

- Hardened cage and spool for long life.
- Industry common cavity.

HYDRAULIC SYMBOL

Bypass port 2 loaded, priority port 4 unloaded