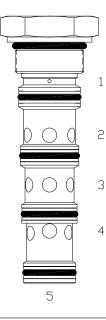

### DIMENSIONS

Body Weight: 3.76 lbs (1.62 kg)

WARNING: the specifications/application data shown in our catalogs and data sheets are intended only as a general guide for the product described (herein). Any specific application should not be undertaken without independent study, evaluation, and testing for suitability.