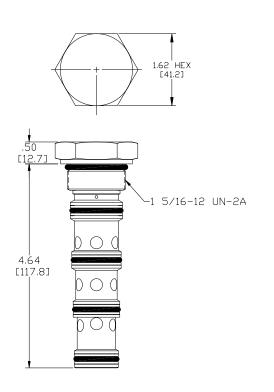

#### DESCRIPTION

16 size, 1 5/16-12 thread, "Super" series, steering priority flow control valve with static load sense.

## VALVE SPECIFICATIONS

| Max Regulated Flow            | 20 GPM (76 LPM)                 |
|-------------------------------|---------------------------------|
| Rated Operating Pressure      | 3000 PSI (207 bar)              |
| Viscosity Range               | 36 to 3000 SSU (3 to 647 cSt)   |
| Filtration                    | ISO 18/16/13                    |
| Media Operating Temp. Range   | -40° to 250°F (-40° to 120°C)   |
| Weight                        | 1.05 lbs (.48 kg)               |
| Operating Fluid Media         | General Purpose Hydraulic Fluid |
| Cartridge Torque Requirements | 90 ft-lbs (122 Nm)              |
| Cavity                        | SUPER 5WS                       |
| Cavity Form Tool (Finishing)  | 40500020                        |
| Seal Kit                      | 21191410                        |
|                               |                                 |

### DIMENSIONS

Body Weight: 3.76 lbs (1.62 kg)

WARNING: the specifications/application data shown in our catalogs and data sheets are intended only as a general guide for the product described (herein). Any specific application should not be undertaken without independent study, evaluation, and testing for suitability.