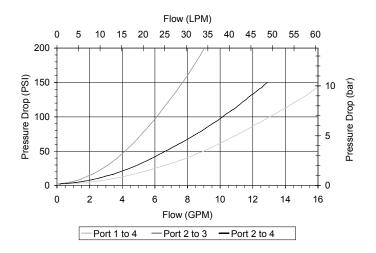

### **PERFORMANCE**

Actual Test Data (Cartridge Only)

4484 Boeing Drive Rockford, IL 61109 • USA • Phone +1 (815) 397-6628 • Fax +1 (815) 397-2526

| VALVE SPECIFICATIONS               |                                  |
|------------------------------------|----------------------------------|
| Nominal Flow                       | 12 GPM (45 LPM)                  |
|                                    | 8 GPM (30 LPM) from (2) to (3)   |
| Rated Operating Pressure           | 3000 PSI (207 bar)               |
| Typical Internal Leakage (150 SSU) | 5 cu in/min (82 ml/min) per path |
| Viscosity Range                    | 36 to 3000 SSU (3 to 647 cSt)    |
| Filtration                         | ISO 18/16/13                     |
| Media Operating Temp. Range        | -40° to 250°F (-40° to 120°C)    |
| Weight                             | .52 lbs (.23 kg)                 |
| Operating Fluid Media              | General Purpose Hydraulic Fluid  |
| Cartridge Torque Requirements      | 30 ft-lbs (40.6 Nm)              |
| Cavity                             | DELTA 4W                         |
| Cavity Form Tool (Finishing)       | 40500002                         |
| Seal Kit                           | 21191214                         |
|                                    | ·                                |