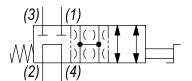

### **OPERATION**

The DG-M4C when rotated fully to clockwise position, the cartridge allows flow from (2) to (4) and blocks flow at (1) and (3). When rotated fully total counterclockwise position, the cartridge allows flow between (2) and (3) and between (1) and (4). All ports are closed in transition.

### **HYDRAULIC SYMBOL**

May be used as metering product. Valve has approximately 3.5 turns adjustment from extreme clockwise fully to counterclockwise positions. See chart for fully open and fully closed pressure drop.