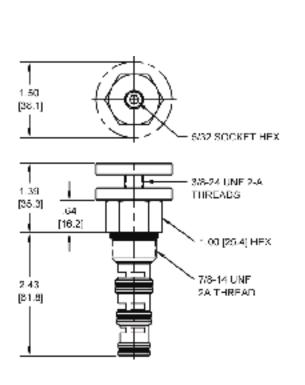

### **DIMENSIONS**

Body Weight: .99 lbs (.45 kg)

## **ORDERING INFORMATION**

WARNING: the specifications/application data shown in our catalogs and data sheets are intended only as a general guide for the product described (herein). Any specific application should not be undertaken without independent study, evaluation, and testing for suitability.