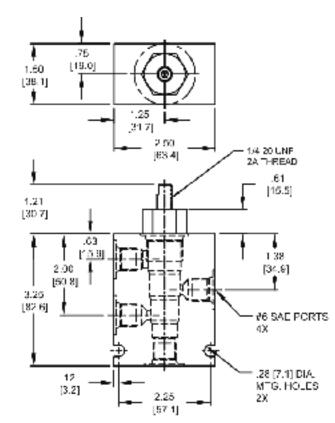

|
| Operating Fluid Media              | General Purpose Hydraulic Fluid  |
| Cartridge Torque Requirements      | 30 ft-lbs (40.6 Nm)              |
| Cavity                             | DELTA 4W                         |
| Cavity Form Tool (Finishing)       | 40500002                         |
| Seal Kit                           | 21191214                         |
|                                    | ·                                |

WARNING: the specifications/application data shown in our catalogs and data sheets are intended only as a general guide for the product described (herein). Any specific application should not be undertaken without independent study, evaluation, and testing for suitability.



mail: delta@delta-power.com • www.delta-power.com

### **DIMENSIONS**





Body Weight: .99 lbs (.45 kg)

## **ORDERING INFORMATION**



WARNING: the specifications/application data shown in our catalogs and data sheets are intended only as a general guide for the product described (herein). Any specific application should not be undertaken without independent study, evaluation, and testing for suitability.