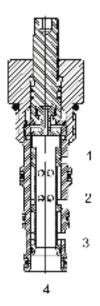

## DESCRIPTION

10 size, 7/8-14 thread, "Delta" series, 4 way 2 position, manual rotary spool valve tandem center.

### **OPERATION**

The DG-M4C when rotated fully to clockwise position, the cartridge allows flow from (2) to (4) and blocks flow at (1) and (3). When rotated fully total counterclockwise position, the cartridge allows flow between (2) and (3) and between (1) and (4). All ports are closed in transition.

### **DIMENSIONS**

Body Weight: .99 lbs (.45 kg)