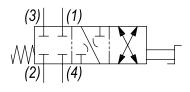

### OPERATION

The DG-M4B when rotated fully to clockwise position, this valve blocks flow at all ports. When rotated fully to counterclockwise position, the cartridge directs flow between (2) and (1), as well as (3) and (4).

### HYDRAULIC SYMBOL