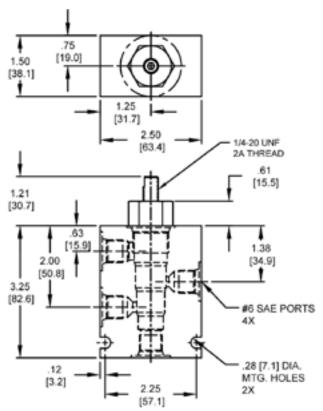

a** General Purpose Hydraulic Fluid Cartridge Torque Requirements 30 ft-lbs (40.6 Nm) Cavity DELTA 4W Cavity Form Tool (Finishing) 40500002 Seal Kit 21191214

WARNING: the specifications/application data shown in our catalogs and data sheets are intended only as a general guide for the product described (herein). Any specific application should not be undertaken without independent study, evaluation, and testing for suitability.



4484 Boeing Drive Rockford, IL 61109 • USA • Phone +1 (815) 397-6628 • Fax +1 (815) 397-2526 mail: delta@delta-power.com • **www.delta-power.com** 

# TECNORD

Via Malavolti, 36 • 41122 Modena • ITALY • Phone +39 (059) 254895 • Fax +39 (059) 253512 mail: tecnord@tecnord.com • **www.tecnord.com**  W 40/2018

### MECHANICAL DIRECTIONAL CONTROLS

### DIMENSIONS





Body Weight: .99 lbs (.45 kg)

### ORDERING INFORMATION



WARNING: the specifications/application data shown in our catalogs and data sheets are intended only as a general guide for the product described (herein). Any specific application should not be undertaken without independent study, evaluation, and testing for suitability.



W 40 / 2018

4484 Boeing Drive Rockford, IL 61109 • USA • Phone +1 (815) 397-6628 • Fax +1 (815) 397-2526 mail: delta@delta-power.com • www.delta-power.com

## TECNORD

Via Malavolti, 36 • 41122 Modena • ITALY • Phone +39 (059) 254895 • Fax +39 (059) 253512 mail: tecnord@tecnord.com • www.tecnord.com