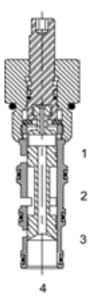

### DESCRIPTION

10 size, 7/8-14 thread, "Delta" series, 4 way 2 position, manual rotary spool valve, closed center.

### OPERATION

The DG-M4B when rotated fully to clockwise position, this valve blocks flow at all ports. When rotated fully to counterclockwise position, the cartridge directs flow between (2) and (1), as well as (3) and (4).

### FEATURES

- Hardened parts for long life.
- Industry common cavity.