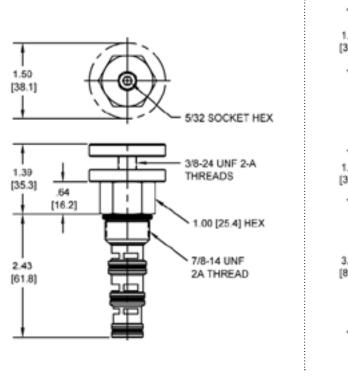

dia** General Purpose Hydraulic Fluid Cartridge Torque Requirements 30 ft-lbs (40.6 Nm) Cavity DELTA 4W Cavity Form Tool (Finishing) 40500002 Seal Kit 21191214

WARNING: the specifications/application data shown in our catalogs and data sheets are intended only as a general guide for the product described (herein). Any specific application should not be undertaken without independent study, evaluation, and testing for suitability.



4484 Boeing Drive Rockford, IL 61109 • USA • Phone +1 (815) 397-6628 • Fax +1 (815) 397-2526 mail: delta@delta-power.com • **www.delta-power.com** 

# TECNORD

Via Malavolti, 36 • 41122 Modena • ITALY • Phone +39 (059) 254895 • Fax +39 (059) 253512 mail: tecnord@tecnord.com • **www.tecnord.com**  W 40/2018

### MECHANICAL DIRECTIONAL CONTROLS

### DIMENSIONS





Body Weight: .99 lbs (.45 kg)

### ORDERING INFORMATION



WARNING: the specifications/application data shown in our catalogs and data sheets are intended only as a general guide for the product described (herein). Any specific application should not be undertaken without independent study, evaluation, and testing for suitability.



W 40 / 2018

4484 Boeing Drive Rockford, IL 61109 • USA • Phone +1 (815) 397-6628 • Fax +1 (815) 397-2526 mail: delta@delta-power.com • www.delta-power.com

## TECNORD

Via Malavolti, 36 • 41122 Modena • ITALY • Phone +39 (059) 254895 • Fax +39 (059) 253512 mail: tecnord@tecnord.com • www.tecnord.com