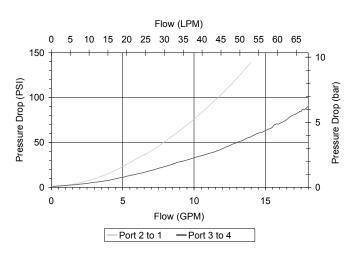

### PERFORMANCE

Actual Test Data (Cartridge Only)

| 1  | 1/  |
|----|-----|
| -( | »)- |
| シ  |     |
|    | 5   |

May be used as metering product. Valve has approximately 3.5 turns adjustment from extreme clockwise fully to counterclockwise positions. See chart for pressure drop.

#### VALVE SPECIFICATIONS Nominal Flow 15 GPM (57 LPM) Rated Operating Pressure 3000 PSI (207 bar) Typical Internal Leakage (150 SSU) 5 cu in/min (82 ml/min) per path 36 to 3000 SSU (3 to 647 cSt) Viscosity Range Filtration ISO 18/16/13 -40° to 250°F (-40° to 120°C) Media Operating Temp. Range Weight .33 lbs (.15 kg) **Operating Fluid Media** General Purpose Hydraulic Fluid Cartridge Torque Requirements 30 ft-lbs (40.6 Nm) Cavity DELTA 4W Cavity Form Tool (Finishing) 40500002 Seal Kit 21191214