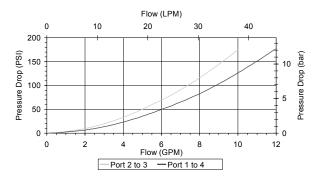

#### **FEATURES**

- · Hardened parts for long life.
- · Industry common cavity.

May be used as metering product. Valve has approximately 3.5 turns adjustment from extreme clockwise fully to counterclockwise positions. See chart for pressure drop in both positions.

### **PERFORMANCE**

Actual Test Data (Cartridge Only)

4484 Boeing Drive Rockford, IL 61109 • USA • Phone +1 (815) 397-6628 • Fax +1 (815) 397-2526