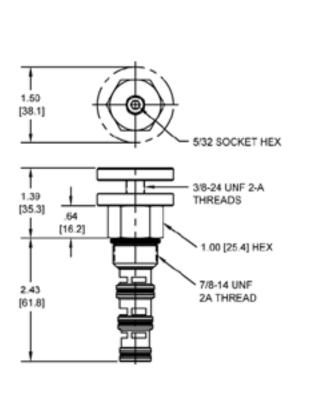

|
| Operating Fluid Media              | General Purpose Hydraulic Fluid  |
| Cartridge Torque Requirements      | 30 ft-lbs (40.6 Nm)              |
| Cavity                             | DELTA 4W                         |
| Cavity Form Tool (Finishing)       | 40500002                         |
| Seal Kit                           | 21191214                         |
| ·                                  | ·                                |

WARNING: the specifications/application data shown in our catalogs and data sheets are intended only as a general guide for the product described (herein). Any specific application should not be undertaken without independent study, evaluation, and testing for suitability.



mail: delta@delta-power.com • www.delta-power.com

### **DIMENSIONS**





Body Weight: .99 lbs (.45 kg)

## **ORDERING INFORMATION**



WARNING: the specifications/application data shown in our catalogs and data sheets are intended only as a general guide for the product described (herein). Any specific application should not be undertaken without independent study, evaluation, and testing for suitability.