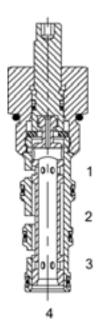

### **DESCRIPTION**

10 size, 7/8-14 thread, "Delta" series, manual rotary spool valve, 4 way 2 position, criss cross.

#### **OPERATION**

The DG-M4A, when rotated fully to clockwise position, the cartridge directs flow between (2) to (3) and (1) to (4). When rotated fully to counterclockwise position, the cartridge directs flow between (3) to (4) and (1) to (2). All ports are closed in transition.

### **DIMENSIONS**

Body Weight: .99 lbs (.45 kg)