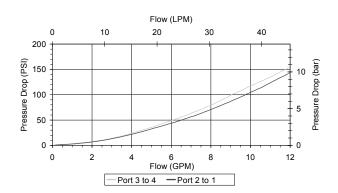

#### **FEATURES**

- · Hardened parts for long life.
- · Industry common cavity.

May be used as metering product. Valve has approximately 3.5 turns adjustment from extreme clockwise fully to counterclockwise positions. See chart for pressure drop in both positions.

### **PERFORMANCE**

Actual Test Data (Cartridge Only)

4484 Boeing Drive Rockford, IL 61109 • USA • Phone +1 (815) 397-6628 • Fax +1 (815) 397-2526