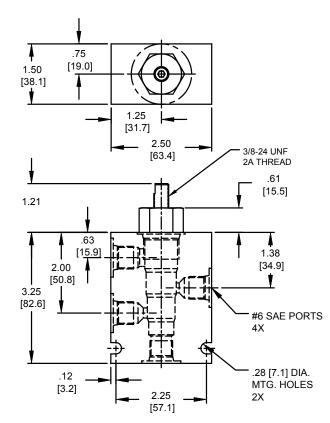

|
| Operating Fluid Media              | General Purpose Hydraulic Fluid  |
| Cartridge Torque Requirements      | 30 ft-lbs (40.6 Nm)              |
| Cavity                             | DELTA 4W                         |
| Cavity Form Tool (Finishing)       | 40500002                         |
| Seal Kit                           | 21191214                         |
| ·                                  | ·                                |

WARNING: the specifications/application data shown in our catalogs and data sheets are intended only as a general guide for the product described (herein). Any specific application should not be undertaken without independent study, evaluation, and testing for suitability.



mail: delta@delta-power.com • www.delta-power.com

### **DIMENSIONS**





Body Weight: .99 lbs (.45 kg)

## **ORDERING INFORMATION**



WARNING: the specifications/application data shown in our catalogs and data sheets are intended only as a general guide for the product described (herein). Any specific application should not be undertaken without independent study, evaluation, and testing for suitability.