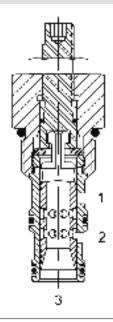

## DESCRIPTION

10 size, 7/8-14 thread, "Delta" series, 3 way 2 position, manual rotary spool valve.

### **OPERATION**

The DF-M3A when rotated fully to the clockwise position, the cartridge directs flow from (3) to (2) or (2) to (3) and blocks flow at (1). When rotated fully to the counterclockwise position, the cartridge directs flow from (1) to (3) or (3) to (1) and blocks flow at (2). All ports are closed in transition.

### **FEATURES**

- · Hardened parts for long life.
- · Industry common cavity.