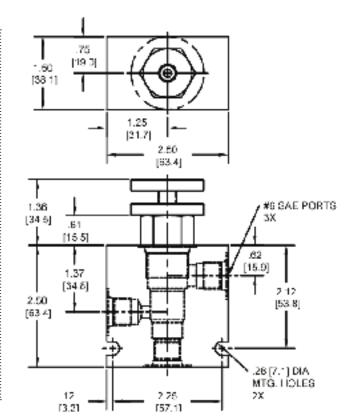

|
| Operating Fluid Media              | General Purpose Hydraulic Fluid |
| Cartridge Torque Requirements      | 30 ft-lbs (40.6 Nm)             |
| Cavity                             | DELTA 3W                        |
| Cavity Form Tool (Finishing)       | 40500001                        |
| Seal Kit                           | 21191210                        |
|                                    |                                 |

WARNING: the specifications/application data shown in our catalogs and data sheets are intended only as a general guide for the product described (herein). Any specific application should not be undertaken without independent study, evaluation, and testing for suitability.



mail: delta@delta-power.com • www.delta-power.com

### **DIMENSIONS**





Body Weight: .60 lbs (.27 kg)

## **ORDERING INFORMATION**



WARNING: the specifications/application data shown in our catalogs and data sheets are intended only as a general guide for the product described (herein). Any specific application should not be undertaken without independent study, evaluation, and testing for suitability.