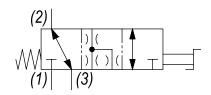

### **OPERATION**

The DF-M3A when rotated fully to the clockwise position, the cartridge directs flow from (3) to (2) or (2) to (3) and blocks flow at (1). When rotated fully to the counterclockwise position, the cartridge directs flow from (1) to (3) or (3) to (1) and blocks flow at (2). All ports are closed in transition.

## **HYDRAULIC SYMBOL**

May be used as metering product. Valve has approximately 3.5 turns adjustment from extreme clockwise fully to counterclockwise positions. See chart for pressure drop in both positions.