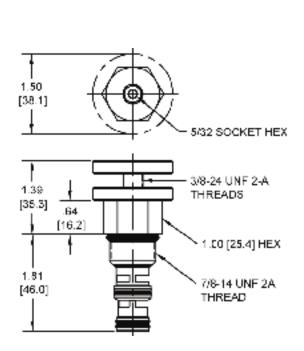

|
| Operating Fluid Media              | General Purpose Hydraulic Fluid |
| Cartridge Torque Requirements      | 30 ft-lbs (40.6 Nm)             |
| Cavity                             | DELTA 3W                        |
| Cavity Form Tool (Finishing)       | 40500001                        |
| Seal Kit                           | 21191210                        |
|                                    |                                 |

WARNING: the specifications/application data shown in our catalogs and data sheets are intended only as a general guide for the product described (herein). Any specific application should not be undertaken without independent study, evaluation, and testing for suitability.



mail: delta@delta-power.com • www.delta-power.com

### **DIMENSIONS**





Body Weight: .60 lbs (.27 kg)

## **ORDERING INFORMATION**



WARNING: the specifications/application data shown in our catalogs and data sheets are intended only as a general guide for the product described (herein). Any specific application should not be undertaken without independent study, evaluation, and testing for suitability.