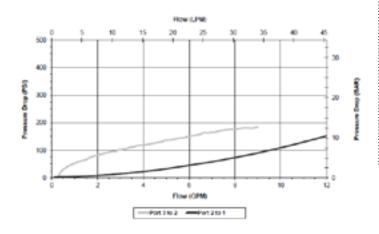

## **PERFORMANCE**

Actual Test Data (Cartridge Only)

| VALVE SPECIFICATIONS               |                                 |
|------------------------------------|---------------------------------|
| Nominal Flow                       | 10 GPM (38 LPM)                 |
| Rated Operating Pressure           | 3000 PSI (207 bar)              |
| Typical Internal Leakage (150 SSU) | 5 cu in/min (82 ml/min)         |
| Viscosity Range                    | 36 to 3000 SSU (3 to 647 cSt)   |
| Filtration                         | ISO 18/16/13                    |
| Media Operating Temp. Range        | -40° to 250°F (-40° to 120°C)   |
| Weight                             | .57 lbs (.26 kg)                |
| Operating Fluid Media              | General Purpose Hydraulic Fluid |
| Cartridge Torque Requirements      | 30 ft-lbs (40.6 Nm)             |
| Cavity                             | DELTA 3W                        |
| Cavity Form Tool (Finishing)       | 40500001                        |
| Seal Kit                           | 21191206                        |
|                                    |                                 |