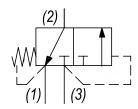

### **OPERATION**

The DF-PDI blocks flow at (3) and allows flow from (2) to (1). On attainment of a predetermined pressure at (3) the valve shifts to a allow flow from (3) to (2) and block flow at (1).

## **HYDRAULIC SYMBOL**