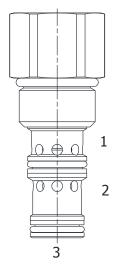

# **DESCRIPTION**

10 size, 7/8-14 thread, "Delta" series, internal pilot and drain, piloted directional valve.

### **OPERATION**

The DF-PDI blocks flow at (3) and allows flow from (2) to (1). On attainment of a predetermined pressure at (3) the valve shifts to a allow flow from (3) to (2) and block flow at (1).