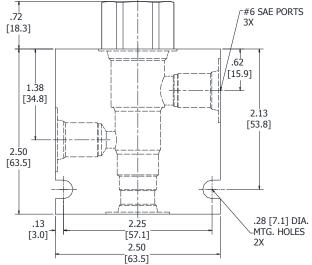

| .57 lbs (.26 kg)                |
| Operating Fluid Media              | General Purpose Hydraulic Fluid |
| Cartridge Torque Requirements      | 30 ft-lbs (40.6 Nm)             |
| Cavity                             | DELTA 3W                        |
| Cavity Form Tool (Finishing)       | 40500001                        |
| Seal Kit                           | 21191206                        |
|                                    |                                 |

WARNING: the specifications/application data shown in our catalogs and data sheets are intended only as a general guide for the product described (herein). Any specific application should not be undertaken without independent study, evaluation, and testing for suitability.



#### **DIMENSIONS**







Body Weight: .99 lbs (.45 kg)

## **ORDERING INFORMATION**



WARNING: the specifications/application data shown in our catalogs and data sheets are intended only as a general guide for the product described (herein). Any specific application should not be undertaken without independent study, evaluation, and testing for suitability.