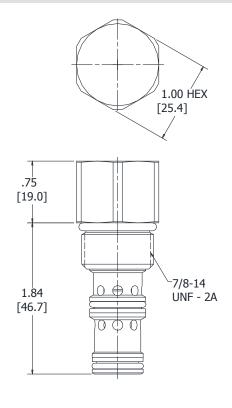

| .57 lbs (.26 kg)                |
| Operating Fluid Media              | General Purpose Hydraulic Fluid |
| Cartridge Torque Requirements      | 30 ft-lbs (40.6 Nm)             |
| Cavity                             | DELTA 3W                        |
| Cavity Form Tool (Finishing)       | 40500001                        |
| Seal Kit                           | 21191206                        |
|                                    |                                 |

WARNING: the specifications/application data shown in our catalogs and data sheets are intended only as a general guide for the product described (herein). Any specific application should not be undertaken without independent study, evaluation, and testing for suitability.



#### **DIMENSIONS**







Body Weight: .99 lbs (.45 kg)

## **ORDERING INFORMATION**



WARNING: the specifications/application data shown in our catalogs and data sheets are intended only as a general guide for the product described (herein). Any specific application should not be undertaken without independent study, evaluation, and testing for suitability.