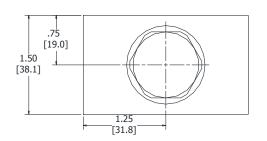

| .57 lbs (.26 kg)                |
| Operating Fluid Media              | General Purpose Hydraulic Fluid |
| Cartridge Torque Requirements      | 30 ft-lbs (40.6 Nm)             |
| Cavity                             | DELTA 3W                        |
| Cavity Form Tool (Finishing)       | 40500001                        |
| Seal Kit                           | 21191206                        |
|                                    |                                 |

WARNING: the specifications/application data shown in our catalogs and data sheets are intended only as a general guide for the product described (herein). Any specific application should not be undertaken without independent study, evaluation, and testing for suitability.



#### **DIMENSIONS**







Body Weight: .99 lbs (.45 kg)

## **ORDERING INFORMATION**



WARNING: the specifications/application data shown in our catalogs and data sheets are intended only as a general guide for the product described (herein). Any specific application should not be undertaken without independent study, evaluation, and testing for suitability.