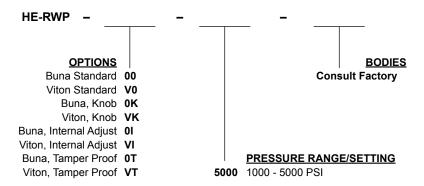

## **ORDERING INFORMATION**

**Tamper Proof**Fill in 4 Digit Pressure Setting
Example: 1500 - 1500 PSI

WARNING NOT USE ALLIMINUM RODY

DO NOT USE ALUMINUM BODY HIGH PRESSURE (5000 PSI) PRODUCT

WARNING: the specifications/application data shown in our catalogs and data sheets are intended only as a general guide for the product described (herein). Any specific application should not be undertaken without independent study, evaluation, and testing for suitability.