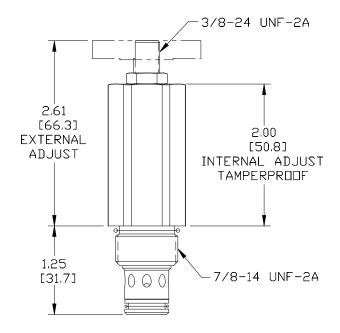

| .53 lbs (.24 kg)                |
| Operating Fluid Media         | General Purpose Hydraulic Fluid |
| Cartridge Torque Requirements | 30 ft-lbs (40.6 Nm)             |
| Cavity                        | DELTA 2W                        |
| Cavity Form Tool (Finishing)  | 40500000                        |
| Seal Kit                      | 21191200                        |
|                               |                                 |

WARNING: the specifications/application data shown in our catalogs and data sheets are intended only as a general guide for the product described (herein). Any specific application should not be undertaken without independent study, evaluation, and testing for suitability.



mail: delta@delta-power.com • www.delta-power.com

#### **DIMENSIONS**





## **ORDERING INFORMATION**



**Tamper Proof**Fill in 4 Digit Pressure Setting
Example: 1500 - 1500 PSI

WARNING NOT USE ALLIMINUM RODY

DO NOT USE ALUMINUM BODY HIGH PRESSURE (5000 PSI) PRODUCT

WARNING: the specifications/application data shown in our catalogs and data sheets are intended only as a general guide for the product described (herein). Any specific application should not be undertaken without independent study, evaluation, and testing for suitability.



# **TECNORD**

: Via Malavolti, 36 • 41122 Modena • ITALY • Phone +39 (059) 254895 • Fax +39 (059) 253512 : mail: tecnord@tecnord.com • www.tecnord.com