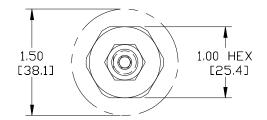

| .53 lbs (.24 kg)                |
| Operating Fluid Media         | General Purpose Hydraulic Fluid |
| Cartridge Torque Requirements | 30 ft-lbs (40.6 Nm)             |
| Cavity                        | DELTA 2W                        |
| Cavity Form Tool (Finishing)  | 40500000                        |
| Seal Kit                      | 21191200                        |
|                               |                                 |

WARNING: the specifications/application data shown in our catalogs and data sheets are intended only as a general guide for the product described (herein). Any specific application should not be undertaken without independent study, evaluation, and testing for suitability.



mail: delta@delta-power.com • www.delta-power.com

#### **DIMENSIONS**





## **ORDERING INFORMATION**



**Tamper Proof**Fill in 4 Digit Pressure Setting
Example: 1500 - 1500 PSI

WARNING NOT USE ALLIMINUM RODY

DO NOT USE ALUMINUM BODY HIGH PRESSURE (5000 PSI) PRODUCT

WARNING: the specifications/application data shown in our catalogs and data sheets are intended only as a general guide for the product described (herein). Any specific application should not be undertaken without independent study, evaluation, and testing for suitability.



# **TECNORD**

: Via Malavolti, 36 • 41122 Modena • ITALY • Phone +39 (059) 254895 • Fax +39 (059) 253512 : mail: tecnord@tecnord.com • www.tecnord.com