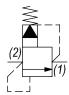

#### **OPERATION**

The HE-RWP blocks flow from (2) to (1) until sufficient pressure is present at (2) to force the pilot stage open, allowing the main stage to shift, opening (2) to (1).

## **HYDRAULIC SYMBOL**

This is a rapid response, high pressure relief valve with excellent high flow regulation. Consult factory for higher flow capacity cavity option.