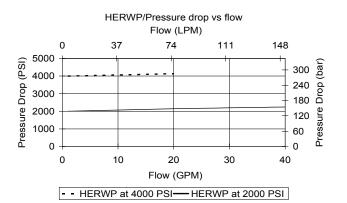

#### **PERFORMANCE**

Actual Test Data (Cartridge Only)

4484 Boeing Drive Rockford, IL 61109 • USA • Phone +1 (815) 397-6628 • Fax +1 (815) 397-2526

| VALVE SPECIFICATIONS          |                                 |
|-------------------------------|---------------------------------|
| Nominal Flow                  | 40 GPM (151 LPM)                |
| Rated Operating Pressure      | 5000 PSI (345 bar)              |
| Viscosity Range               | 36 to 3000 SSU (3 to 647 cSt)   |
| Filtration                    | ISO 18/16/13                    |
| Media Operating Temp. Range   | -40° to 250°F (-40° to 120°C)   |
| Weight                        | .53 lbs (.24 kg)                |
| Operating Fluid Media         | General Purpose Hydraulic Fluid |
| Cartridge Torque Requirements | 30 ft-lbs (40.6 Nm)             |
| Cavity                        | DELTA 2W                        |
| Cavity Form Tool (Finishing)  | 40500000                        |
| Seal Kit                      | 21191200                        |
|                               |                                 |