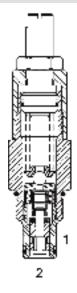

### **DESCRIPTION**

10 size, 7/8-14 thread, "Delta" series, pilot operated relief valve with reverse flow.

#### **OPERATION**

The DE-RVR blocks flow from (2) to (1) until sufficient pressure is present at (2) to force the pilot stage open, allowing the main stage to shift, opening (2) to (1). The relief flow path is from (2) to (1). Free reverse flow, from (1) to (2), occurs when the pressure at (1) is at least 10 PSI (.7 bar) higher than at port (2).

#### **FEATURES**

- Hardened parts for long life.
- · Industry common cavity.