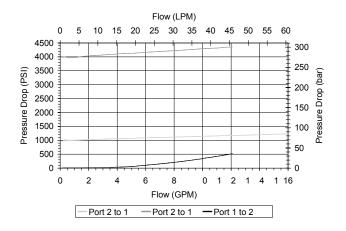

# **HYDRAULIC SYMBOL**

Consult Chart for flow capacity port (1) to (2).

### **PERFORMANCE**

Actual Test Data (Cartridge Only)

4484 Boeing Drive Rockford, IL 61109 • USA • Phone +1 (815) 397-6628 • Fax +1 (815) 397-2526

| VALVE SPECIFICATIONS          |                                 |
|-------------------------------|---------------------------------|
| Nominal Flow                  | 15 GPM (57 LPM)                 |
| Rated Operating Pressure      | 4000 PSI (276 bar)              |
| Viscosity Range               | 36 to 3000 SSU (3 to 647 cSt)   |
| Filtration                    | ISO 18/16/13                    |
| Media Operating Temp. Range   | -40° to 250°F (-40° to 120°C)   |
| Weight                        | .56 lbs (.25 kg)                |
| Operating Fluid Media         | General Purpose Hydraulic Fluid |
| Cartridge Torque Requirements | 30 ft-lbs (40.6 Nm)             |
| Cavity                        | DELTA 2W                        |
| Cavity Form Tool (Finishing)  | 40500000                        |
| Seal Kit                      | 21191200                        |
|                               |                                 |