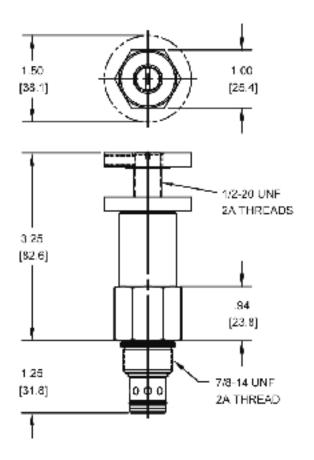

| .56 lbs (.25 kg)                |
| Operating Fluid Media         | General Purpose Hydraulic Fluid |
| Cartridge Torque Requirements | 30 ft-lbs (40.6 Nm)             |
| Cavity                        | DELTA 2W                        |
| Cavity Form Tool (Finishing)  | 40500000                        |
| Seal Kit                      | 21191200                        |
|                               |                                 |

WARNING: the specifications/application data shown in our catalogs and data sheets are intended only as a general guide for the product described (herein). Any specific application should not be undertaken without independent study, evaluation, and testing for suitability.



mail: delta@delta-power.com • www.delta-power.com

#### **DIMENSIONS**





Body Weight: .47 lbs (.21 kg)

# **ORDERING INFORMATION**



WARNING: the specifications/application data shown in our catalogs and data sheets are intended only as a general guide for the product described (herein). Any specific application should not be undertaken without independent study, evaluation, and testing for suitability.