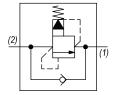

#### **OPERATION**

The DE-RVR blocks flow from (2) to (1) until sufficient pressure is present at (2) to force the pilot stage open, allowing the main stage to shift, opening (2) to (1). The relief flow path is from (2) to (1). Free reverse flow, from (1) to (2), occurs when the pressure at (1) is at least 10 PSI (.7 bar) higher than at port (2).

# **HYDRAULIC SYMBOL**

Consult Chart for flow capacity port (1) to (2).