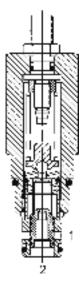

# DESCRIPTION

10 size, 7/8-14 thread, "Delta" series, pilot operated relief valve.

### OPERATION

The DE-RWP blocks flow from (2) to (1) until sufficient pressure is present at (2) to force the pilot stage open, allowing the main stage to shift, opening (2) to (1).