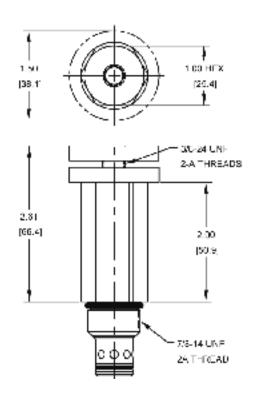

|
| Cavity Form Tool (Finishing)  | 40500000                        |
| Seal Kit                      | 21191200                        |
|                               |                                 |

WARNING: the specifications/application data shown in our catalogs and data sheets are intended only as a general guide for the product described (herein). Any specific application should not be undertaken without independent study, evaluation, and testing for suitability.

:



4484 Boeing Drive Rockford, IL 61109 • USA • Phone +1 (815) 397-6628 • Fax +1 (815) 397-2526 mail: delta@delta-power.com • www.delta-power.com

# TECNORD

Via Malavolti, 36 • 41122 Modena • ITALY • Phone +39 (059) 254895 • Fax +39 (059) 253512 mail: tecnord@tecnord.com • www.tecnord.com

#### DIMENSIONS





Body Weight: .47 lbs (.21 kg)

#### **ORDERING INFORMATION**



Tamper Proof Fill in 4 Digit Pressure Setting Example: 0500 - 500 PSI

WARNING: the specifications/application data shown in our catalogs and data sheets are intended only as a general guide for the product described (herein). Any specific application should not be undertaken without independent study, evaluation, and testing for suitability.



W 6 / 2020

4484 Boeing Drive Rockford, IL 61109 • USA • Phone +1 (815) 397-6628 • Fax +1 (815) 397-2526 mail: delta@delta-power.com • www.delta-power.com

# TECNORD

Via Malavolti, 36 • 41122 Modena • ITALY • Phone +39 (059) 254895 • Fax +39 (059) 253512 mail: tecnord@tecnord.com • www.tecnord.com