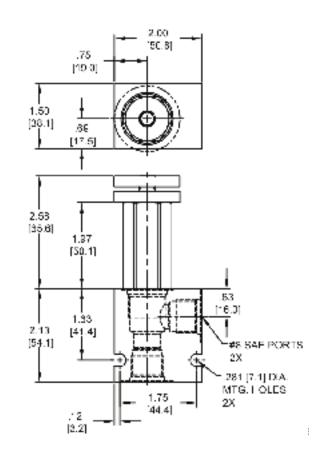

|
| Cavity Form Tool (Finishing)  | 40500000                        |
| Seal Kit                      | 21191200                        |
|                               |                                 |

WARNING: the specifications/application data shown in our catalogs and data sheets are intended only as a general guide for the product described (herein). Any specific application should not be undertaken without independent study, evaluation, and testing for suitability.

:



4484 Boeing Drive Rockford, IL 61109 • USA • Phone +1 (815) 397-6628 • Fax +1 (815) 397-2526 mail: delta@delta-power.com • www.delta-power.com

# TECNORD

Via Malavolti, 36 • 41122 Modena • ITALY • Phone +39 (059) 254895 • Fax +39 (059) 253512 mail: tecnord@tecnord.com • www.tecnord.com

#### DIMENSIONS





Body Weight: .47 lbs (.21 kg)

#### **ORDERING INFORMATION**



Tamper Proof Fill in 4 Digit Pressure Setting Example: 0500 - 500 PSI

WARNING: the specifications/application data shown in our catalogs and data sheets are intended only as a general guide for the product described (herein). Any specific application should not be undertaken without independent study, evaluation, and testing for suitability.



W 6 / 2020

4484 Boeing Drive Rockford, IL 61109 • USA • Phone +1 (815) 397-6628 • Fax +1 (815) 397-2526 mail: delta@delta-power.com • www.delta-power.com

# TECNORD

Via Malavolti, 36 • 41122 Modena • ITALY • Phone +39 (059) 254895 • Fax +39 (059) 253512 mail: tecnord@tecnord.com • www.tecnord.com