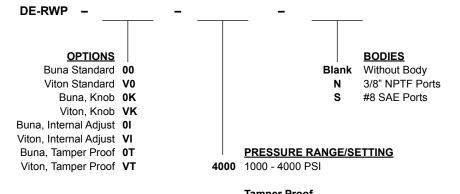

#### **ORDERING INFORMATION**

Tamper Proof Fill in 4 Digit Pressure Setting Example: 0500 - 500 PSI

WARNING: the specifications/application data shown in our catalogs and data sheets are intended only as a general guide for the product described (herein). Any specific application should not be undertaken without independent study, evaluation, and testing for suitability.