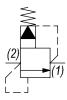

### OPERATION

The DE-RWP blocks flow from (2) to (1) until sufficient pressure is present at (2) to force the pilot stage open, allowing the main stage to shift, opening (2) to (1).

#### FEATURES

- Hardened parts for long life.
- Industry common cavity.

HYDRAULIC SYMBOL