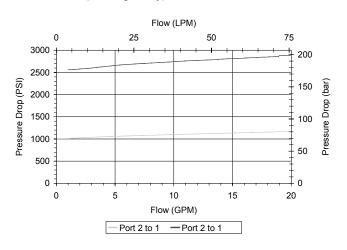

# PERFORMANCE

Actual Test Data (Cartridge Only)

| VALVE SPECIFICATIONS          |                                 |
|-------------------------------|---------------------------------|
| Nominal Flow                  | 15 GPM (57 LPM)                 |
| Rated Operating Pressure      | 4000 PSI (276 bar)              |
| Viscosity Range               | 36 to 3000 SSU (3 to 647 cSt)   |
| Filtration                    | ISO 18/16/13                    |
| Media Operating Temp. Range   | -40° to 250°F (-40° to 120°C)   |
| Weight                        | .53 lbs (.24 kg)                |
| Operating Fluid Media         | General Purpose Hydraulic Fluid |
| Cartridge Torque Requirements | 30 ft-lbs (40.6 Nm)             |
| Cavity                        | DELTA 2W                        |
| Cavity Form Tool (Finishing)  | 40500000                        |
| Seal Kit                      | 21191200                        |
|                               |                                 |