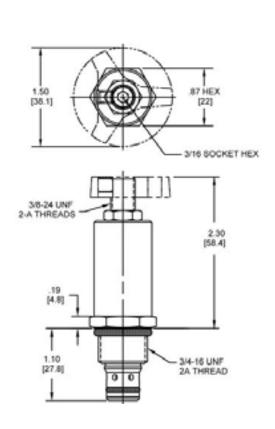

| .31 lbs (.14 kg)                |
| Operating Fluid Media         | General Purpose Hydraulic Fluid |
| Cartridge Torque Requirements | 25 ft-lbs (34 Nm)               |
| Cavity                        | POWER 2W                        |
| Cavity Form Tool (Finishing)  | 40500005                        |
| Seal Kit                      | 21191100                        |
|                               |                                 |

WARNING: the specifications/application data shown in our catalogs and data sheets are intended only as a general guide for the product described (herein). Any specific application should not be undertaken without independent study, evaluation, and testing for suitability.



mail: delta@delta-power.com • www.delta-power.com

#### **DIMENSIONS**





Body Weight: .39 lbs (.18 kg)

### **ORDERING INFORMATION**



WARNING: the specifications/application data shown in our catalogs and data sheets are intended only as a general guide for the product described (herein). Any specific application should not be undertaken without independent study, evaluation, and testing for suitability.