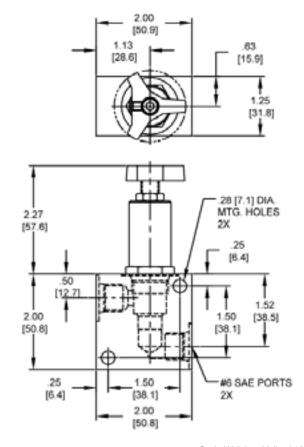

| .31 lbs (.14 kg)                |
| Operating Fluid Media         | General Purpose Hydraulic Fluid |
| Cartridge Torque Requirements | 25 ft-lbs (34 Nm)               |
| Cavity                        | POWER 2W                        |
| Cavity Form Tool (Finishing)  | 40500005                        |
| Seal Kit                      | 21191100                        |
|                               |                                 |

WARNING: the specifications/application data shown in our catalogs and data sheets are intended only as a general guide for the product described (herein). Any specific application should not be undertaken without independent study, evaluation, and testing for suitability.



mail: delta@delta-power.com • www.delta-power.com

#### **DIMENSIONS**





Body Weight: .39 lbs (.18 kg)

### **ORDERING INFORMATION**



WARNING: the specifications/application data shown in our catalogs and data sheets are intended only as a general guide for the product described (herein). Any specific application should not be undertaken without independent study, evaluation, and testing for suitability.