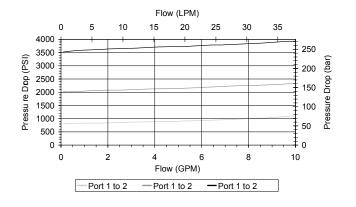

# **PERFORMANCE**

Actual Test Data (Cartridge Only)

4484 Boeing Drive Rockford, IL 61109 • USA • Phone +1 (815) 397-6628 • Fax +1 (815) 397-2526

| VALVE SPECIFICATIONS          |                                 |
|-------------------------------|---------------------------------|
| Nominal Flow                  | 8 GPM (30 LPM)                  |
| Rated Operating Pressure      | 3500 PSI (241 bar)              |
| Viscosity Range               | 36 to 3000 SSU (3 to 647 cSt)   |
| Filtration                    | ISO 18/16/13                    |
| Media Operating Temp. Range   | -40° to 250°F (-40° to 120°C)   |
| Weight                        | .31 lbs (.14 kg)                |
| Operating Fluid Media         | General Purpose Hydraulic Fluid |
| Cartridge Torque Requirements | 25 ft-lbs (34 Nm)               |
| Cavity                        | POWER 2W                        |
| Cavity Form Tool (Finishing)  | 40500005                        |
| Seal Kit                      | 21191100                        |
|                               |                                 |