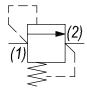

#### **OPERATION**

The PB-RVD blocks flow from (1) to (2) until sufficient pressure is present at (1) to force the poppet to open and allow metered flow from (1) to (2). The cartridge offers smooth transition in response to load changes in common hydraulic circuits.

# **HYDRAULIC SYMBOL**

Pressure at port (2) must not exceed 2500 PSI.