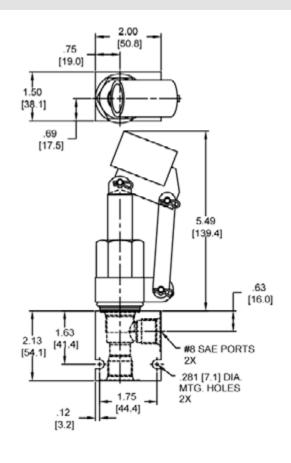

| 1.5 lbs (.69 kg)                |
| Operating Fluid Media         | General Purpose Hydraulic Fluid |
| Cartridge Torque Requirements | 30 ft-lbs (40.6 Nm)             |
| Cavity                        | DELTA 2W                        |
| Cavity Form Tool (Finishing)  | 40500000                        |
| Seal Kit                      | 21191200                        |
|                               |                                 |

WARNING: the specifications/application data shown in our catalogs and data sheets are intended only as a general guide for the product described (herein). Any specific application should not be undertaken without independent study, evaluation, and testing for suitability.



mail: delta@delta-power.com • www.delta-power.com

#### **DIMENSIONS**





Body Weight: .47 lbs (21 kg)

### **ORDERING INFORMATION**



WARNING: the specifications/application data shown in our catalogs and data sheets are intended only as a general guide for the product described (herein). Any specific application should not be undertaken without independent study, evaluation, and testing for suitability.