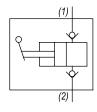

#### **OPERATION**

The DE-HPD hand pump when pipe handle is lifted, primes thru port (2) and when pushed provides flow pressure to outlet port (1).

#### **HYDRAULIC SYMBOL**