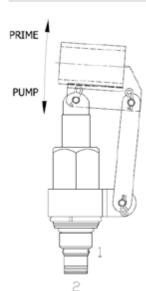

#### **OPERATION**

The DE-HPD hand pump when pipe handle is lifted, primes thru port (2) and when pushed provides flow pressure to outlet port (1).