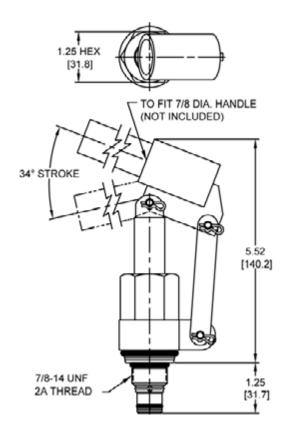

| 1.5 lbs (.69 kg)                |
| Operating Fluid Media         | General Purpose Hydraulic Fluid |
| Cartridge Torque Requirements | 30 ft-lbs (40.6 Nm)             |
| Cavity                        | DELTA 2W                        |
| Cavity Form Tool (Finishing)  | 40500000                        |
| Seal Kit                      | 21191200                        |
|                               |                                 |

WARNING: the specifications/application data shown in our catalogs and data sheets are intended only as a general guide for the product described (herein). Any specific application should not be undertaken without independent study, evaluation, and testing for suitability.



mail: delta@delta-power.com • www.delta-power.com

#### **DIMENSIONS**





Body Weight: .47 lbs (21 kg)

### **ORDERING INFORMATION**



WARNING: the specifications/application data shown in our catalogs and data sheets are intended only as a general guide for the product described (herein). Any specific application should not be undertaken without independent study, evaluation, and testing for suitability.