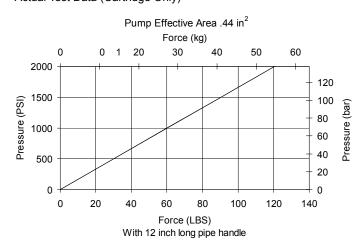

## **PERFORMANCE**

Actual Test Data (Cartridge Only)

4484 Boeing Drive Rockford, IL 61109 • USA • Phone +1 (815) 397-6628 • Fax +1 (815) 397-2526

| VALVE SPECIFICATIONS          |                                 |
|-------------------------------|---------------------------------|
| Nominal Flow                  | .39 cu in/stroke                |
| Rated Operating Pressure      | 2000 PSI (138 bar)              |
| Typical Internal Leakage      |                                 |
| (150 SSU)                     | 0-10 drops/min                  |
| Viscosity Range               | 36 to 3000 SSU (3 to 647 cSt)   |
| Filtration                    | ISO 18/16/13                    |
| Media Operating Temp. Range   | -40° to 250°F (-40° to 120°C)   |
| Weight                        | 1.5 lbs (.69 kg)                |
| Operating Fluid Media         | General Purpose Hydraulic Fluid |
| Cartridge Torque Requirements | 30 ft-lbs (40.6 Nm)             |
| Cavity                        | DELTA 2W                        |
| Cavity Form Tool (Finishing)  | 40500000                        |
| Seal Kit                      | 21191200                        |
|                               |                                 |