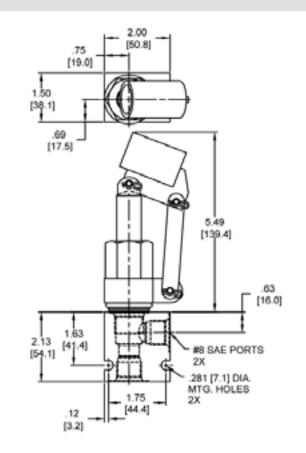

| Cartridge Torque Requirements | 30 ft-lbs (40.6 Nm)             |
| Cavity                        | DELTA 2W                        |
| Cavity Form Tool (Finishing)  | 40500000                        |
| Seal Kit                      | 21191200                        |
|                               |                                 |

WARNING: the specifications/application data shown in our catalogs and data sheets are intended only as a general guide for the product described (herein). Any specific application should not be undertaken without independent study, evaluation, and testing for suitability.





# TECNORD

Via Malavolti, 36 • 41122 Modena • ITALY • Phone +39 (059) 254895 • Fax +39 (059) 253512 mail: tecnord@tecnord.com • **www.tecnord.com**  W 6 / 2020

#### DIMENSIONS





Body Weight: .47 lbs (21 kg)

#### **ORDERING INFORMATION**



WARNING: the specifications/application data shown in our catalogs and data sheets are intended only as a general guide for the product described (herein). Any specific application should not be undertaken without independent study, evaluation, and testing for suitability.



W 6 / 2020

4484 Boeing Drive Rockford, IL 61109 • USA • Phone +1 (815) 397-6628 • Fax +1 (815) 397-2526 mail: delta@delta-power.com

## TECNORD

Via Malavolti, 36 • 41122 Modena • ITALY • Phone +39 (059) 254895 • Fax +39 (059) 253512 mail: tecnord@tecnord.com • www.tecnord.com