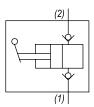

#### OPERATION

The DE-HPB hand pump when pipe handle is lifted, primes thru port (1) and when pushed provides flow pressure to outlet port (2).

#### **FEATURES**

- Large displacement per stroke.
- Industry common cavity.

HYDRAULIC SYMBOL