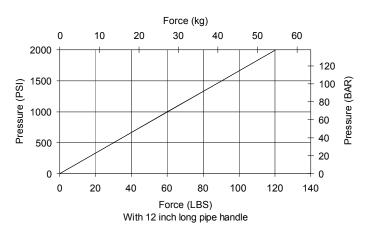

#### PERFORMANCE

Actual Test Data (Cartridge Only)

| $\sim \frac{1}{2}$ | /   |
|--------------------|-----|
| - ( \vec{ye}       | ) – |
|                    | ~   |

This product is not intended as a load holding device. Linkage is not to be removed. **36**" Maximum handle length.