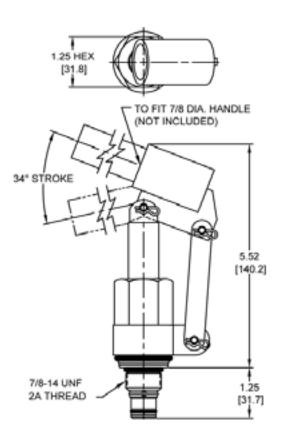

|
| Cartridge Torque Requirements | 30 ft-lbs (40.6 Nm)             |
| Cavity                        | DELTA 2W                        |
| Cavity Form Tool (Finishing)  | 40500000                        |
| Seal Kit                      | 21191200                        |
|                               |                                 |

WARNING: the specifications/application data shown in our catalogs and data sheets are intended only as a general guide for the product described (herein). Any specific application should not be undertaken without independent study, evaluation, and testing for suitability.





# TECNORD

Via Malavolti, 36 • 41122 Modena • ITALY • Phone +39 (059) 254895 • Fax +39 (059) 253512 mail: tecnord@tecnord.com • **www.tecnord.com**  W 6 / 2020

#### DIMENSIONS





Body Weight: .47 lbs (21 kg)

#### **ORDERING INFORMATION**



WARNING: the specifications/application data shown in our catalogs and data sheets are intended only as a general guide for the product described (herein). Any specific application should not be undertaken without independent study, evaluation, and testing for suitability.



W 6 / 2020

4484 Boeing Drive Rockford, IL 61109 • USA • Phone +1 (815) 397-6628 • Fax +1 (815) 397-2526 mail: delta@delta-power.com

## TECNORD

Via Malavolti, 36 • 41122 Modena • ITALY • Phone +39 (059) 254895 • Fax +39 (059) 253512 mail: tecnord@tecnord.com • www.tecnord.com