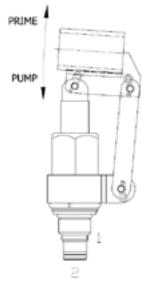

#### DESCRIPTION

10 size, 7/8-14 thread, "Delta" series, screw in, cartridge type, hand pump.

#### OPERATION

The DE-HPB hand pump when pipe handle is lifted, primes thru port (1) and when pushed provides flow pressure to outlet port (2).