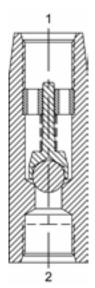

#### DESCRIPTION

#8 SAE, inline check valve.

#### OPERATION

The IM-CVA allows flow from (2) to (1), while normally blocking oil flow from (1) to (2). The valve has a guided check ball, which is spring-biased closed until sufficient pressure is applied at (2) to open to (1).