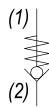

#### HYDRAULIC SYMBOL

#### OPERATION

The IM-CVA allows flow from (2) to (1), while normally blocking oil flow from (1) to (2). The valve has a guided check ball, which is spring-biased closed until sufficient pressure is applied at (2) to open to (1).