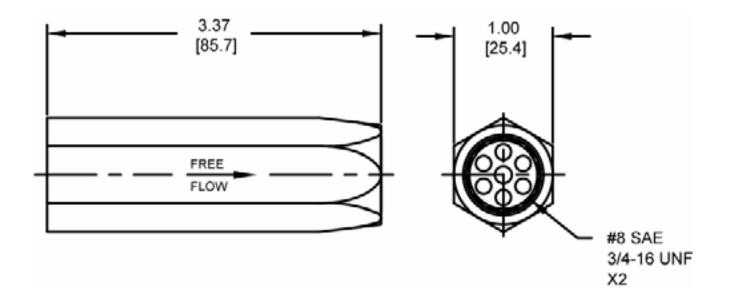

#### DIMENSIONS

W 40 / 2018

4484 Boeing Drive Rockford, IL 61109 • USA • Phone +1 (815) 397-6628 • Fax +1 (815) 397-2526 : Via Malavolti, 36 • 41122 Modena • ITALY • Phone +39 (059) 254895 • Fax +39 (059) 253512 mail: delta@delta-power.com • www.delta-power.com