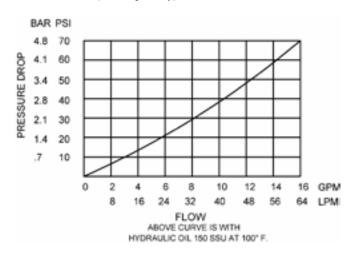

#### PERFORMANCE

Actual Test Data (Cartridge Only)

| VALVE SPECIFICATIONS        |                                 |
|-----------------------------|---------------------------------|
| Nominal Flow                | 8 GPM (30 LPM)                  |
| Rated Operating Pressure    | 3000 PSI (207 bar)              |
| Typical Internal Leakage    |                                 |
| (150 SSU)                   | 0-5 drops/min                   |
| Viscosity Range             | 36 to 3000 SSU (3 to 647 cSt)   |
| Filtration                  | ISO 18/16/13                    |
| Media Operating Temp. Range | -40° to 250°F (-40° to 120°C)   |
| Weight                      | .53 lbs (.24 kg)                |
| Operating Fluid Media       | General Purpose Hydraulic Fluid |