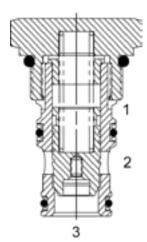

### **DESCRIPTION**

16 size, 1 5/16-12 thread, "Super" series, logic valve.

#### **DIMENSIONS**

Body Weight: 1.89 lbs (.86 kg)