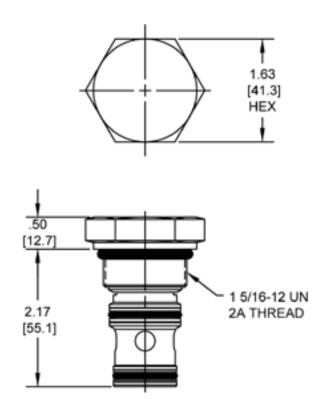

### **DESCRIPTION**

16 size, 1 5/16-12 thread, "Super" series, logic valve.

#### **DIMENSIONS**

Body Weight: 1.89 lbs (.86 kg)