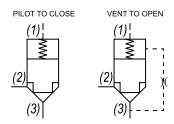

#### **OPERATION**

The SL-PLA with an orifice between ports (3) and (1) maintains a constant flow rate from (3) regardless of load pressure changes in the system upstream of (3), or in the bypass leg at (2) as long as pressure at (2) is less than (1). Used for basic blocking applications.

### **HYDRAULIC SYMBOL**