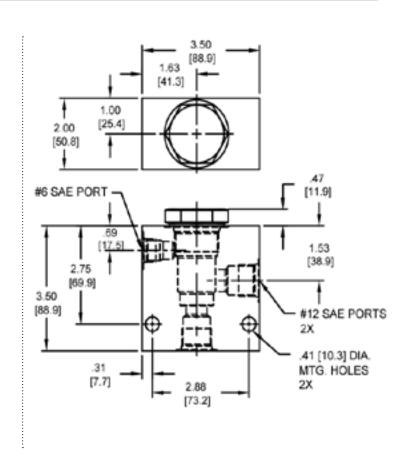

ERATION**

The SL-PLA with an orifice between ports (3) and (1) maintains a constant flow rate from (3) regardless of load pressure changes in the system upstream of (3), or in the bypass leg at (2) as long as pressure at (2) is less than (1). Used for basic blocking applications.

#### **FEATURES**

- · Hardened parts for long life.
- Industry common cavity.



### **HYDRAULIC SYMBOL**



# PERFORMANCE

Actual Test Data (Cartridge Only)







WARNING: the specifications/application data shown in our catalogs and data sheets are intended only as a general guide for the product described (herein). Any specific application should not be undertaken without independent study, evaluation, and testing for suitability.



mail: delta@delta-power.com • www.delta-power.com

#### **DIMENSIONS**





Body Weight: 1.89 lbs (.86 kg)

## **ORDERING INFORMATION**



WARNING: the specifications/application data shown in our catalogs and data sheets are intended only as a general guide for the product described (herein). Any specific application should not be undertaken without independent study, evaluation, and testing for suitability.