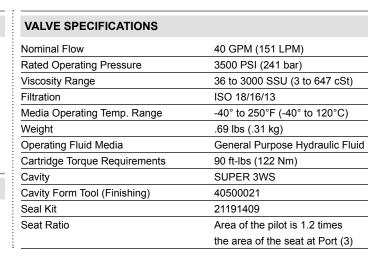

#### **OPERATION**

The SL-PLA with an orifice between ports (3) and (1) maintains a constant flow rate from (3) regardless of load pressure changes in the system upstream of (3), or in the bypass leg at (2) as long as pressure at (2) is less than (1). Used for basic blocking applications.