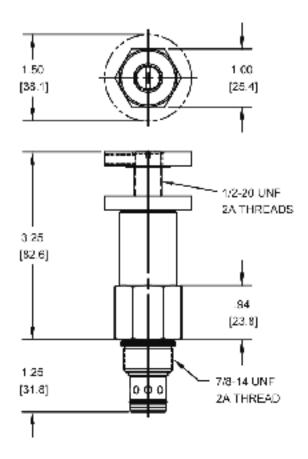

|
| Cavity Form Tool (Finishing)  | 40500000                        |
| Seal Kit                      | 21191200                        |
|                               |                                 |

WARNING: the specifications/application data shown in our catalogs and data sheets are intended only as a general guide for the product described (herein). Any specific application should not be undertaken without independent study, evaluation, and testing for suitability.

:



4484 Boeing Drive Rockford, IL 61109 • USA • Phone +1 (815) 397-6628 • Fax +1 (815) 397-2526 mail: delta@delta-power.com • www.delta-power.com

# TECNORD

Via Malavolti, 36 • 41122 Modena • ITALY • Phone +39 (059) 254895 • Fax +39 (059) 253512 mail: tecnord@tecnord.com • www.tecnord.com

#### DIMENSIONS





Body Weight: .47 lbs (.21 kg)

#### **ORDERING INFORMATION**



WARNING: the specifications/application data shown in our catalogs and data sheets are intended only as a general guide for the product described (herein). Any specific application should not be undertaken without independent study, evaluation, and testing for suitability.



W6,

4484 Boeing Drive Rockford, IL 61109 • USA • Phone +1 (815) 397-6628 • Fax +1 (815) 397-2526 mail: delta@delta-power.com • www.delta-power.com

# TECNORD

Via Malavolti, 36 • 41122 Modena • ITALY • Phone +39 (059) 254895 • Fax +39 (059) 253512 mail: tecnord@tecnord.com • www.tecnord.com