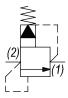

#### OPERATION

The DE-RVP blocks flow from (2) to (1) until sufficient pressure is present at (2) to force the pilot stage open, allowing the main stage to shift, opening (2) to (1). The cartridge offers smooth transition in response to load changes in common hydraulic circuits.

#### FEATURES

- Hardened parts for long life.
- Industry common cavity.

HYDRAULIC SYMBOL