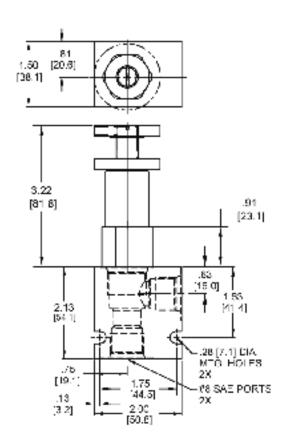

|
| Cavity Form Tool (Finishing)  | 40500000                        |
| Seal Kit                      | 21191200                        |
|                               |                                 |

WARNING: the specifications/application data shown in our catalogs and data sheets are intended only as a general guide for the product described (herein). Any specific application should not be undertaken without independent study, evaluation, and testing for suitability.

:



4484 Boeing Drive Rockford, IL 61109 • USA • Phone +1 (815) 397-6628 • Fax +1 (815) 397-2526 mail: delta@delta-power.com • www.delta-power.com

# TECNORD

Via Malavolti, 36 • 41122 Modena • ITALY • Phone +39 (059) 254895 • Fax +39 (059) 253512 mail: tecnord@tecnord.com • www.tecnord.com

#### DIMENSIONS





Body Weight: .47 lbs (.21 kg)

#### **ORDERING INFORMATION**



WARNING: the specifications/application data shown in our catalogs and data sheets are intended only as a general guide for the product described (herein). Any specific application should not be undertaken without independent study, evaluation, and testing for suitability.



W6,

4484 Boeing Drive Rockford, IL 61109 • USA • Phone +1 (815) 397-6628 • Fax +1 (815) 397-2526 mail: delta@delta-power.com • www.delta-power.com

# TECNORD

Via Malavolti, 36 • 41122 Modena • ITALY • Phone +39 (059) 254895 • Fax +39 (059) 253512 mail: tecnord@tecnord.com • www.tecnord.com