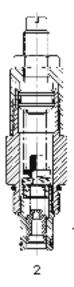

## DESCRIPTION

10 size, 7/8-14 thread, "Delta" series, pilot operated relief valve.

#### OPERATION

The DE-RVP blocks flow from (2) to (1) until sufficient pressure is present at (2) to force the pilot stage open, allowing the main stage to shift, opening (2) to (1). The cartridge offers smooth transition in response to load changes in common hydraulic circuits.