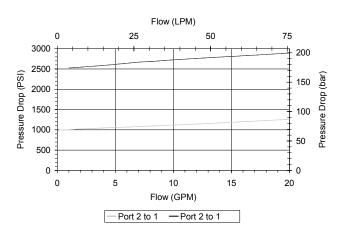

## PERFORMANCE

Actual Test Data (Cartridge Only)

| VALVE SPECIFICATIONS          |                                 |
|-------------------------------|---------------------------------|
| Nominal Flow                  | 20 GPM (76 LPM)                 |
| Rated Operating Pressure      | 4000 PSI (276 bar)              |
| Viscosity Range               | 36 to 3000 SSU (3 to 647 cSt)   |
| Filtration                    | ISO 18/16/13                    |
| Media Operating Temp. Range   | -40° to 250°F (-40° to 120°C)   |
| Weight                        | .56 lbs (.25 kg)                |
| Operating Fluid Media         | General Purpose Hydraulic Fluid |
| Cartridge Torque Requirements | 30 ft-lbs (40.6 Nm)             |
| Cavity                        | DELTA 2W                        |
| Cavity Form Tool (Finishing)  | 40500000                        |
| Seal Kit                      | 21191200                        |
|                               |                                 |