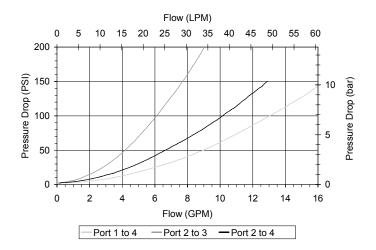

### **HYDRAULIC SYMBOL**

May be used as metering product. Valve has approximately 3.5 turns adjustment from extreme clockwise fully to counterclockwise positions. See chart for fully open and fully closed pressure drop.

## **PERFORMANCE**

Actual Test Data (Cartridge Only)

4484 Boeing Drive Rockford, IL 61109 • USA • Phone +1 (815) 397-6628 • Fax +1 (815) 397-2526

| VALVE SPECIFICATIONS               |                                  |
|------------------------------------|----------------------------------|
| Nominal Flow                       | 12 GPM (45 LPM)                  |
|                                    | 8 GPM (30 LPM) from (2) to (3)   |
| Rated Operating Pressure           | 3000 PSI (207 bar)               |
| Typical Internal Leakage (150 SSU) | 5 cu in/min (82 ml/min) per path |
| Viscosity Range                    | 36 to 3000 SSU (3 to 647 cSt)    |
| Filtration                         | ISO 18/16/13                     |
| Media Operating Temp. Range        | -40° to 250°F (-40° to 120°C)    |
| Weight                             | .52 lbs (.23 kg)                 |
| Operating Fluid Media              | General Purpose Hydraulic Fluid  |
| Cartridge Torque Requirements      | 30 ft-lbs (40.6 Nm)              |
| Cavity                             | DELTA 4W                         |
| Cavity Form Tool (Finishing)       | 40500002                         |
| Seal Kit                           | 21191214                         |
|                                    |                                  |