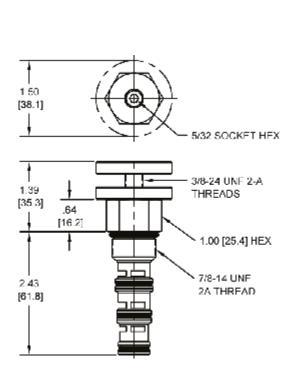

|
| Operating Fluid Media              | General Purpose Hydraulic Fluid  |
| Cartridge Torque Requirements      | 30 ft-lbs (40.6 Nm)              |
| Cavity                             | DELTA 4W                         |
| Cavity Form Tool (Finishing)       | 40500002                         |
| Seal Kit                           | 21191214                         |
|                                    |                                  |

WARNING: the specifications/application data shown in our catalogs and data sheets are intended only as a general guide for the product described (herein). Any specific application should not be undertaken without independent study, evaluation, and testing for suitability.



mail: delta@delta-power.com • www.delta-power.com

#### **DIMENSIONS**





Body Weight: .99 lbs (.45 kg)

## **ORDERING INFORMATION**



WARNING: the specifications/application data shown in our catalogs and data sheets are intended only as a general guide for the product described (herein). Any specific application should not be undertaken without independent study, evaluation, and testing for suitability.