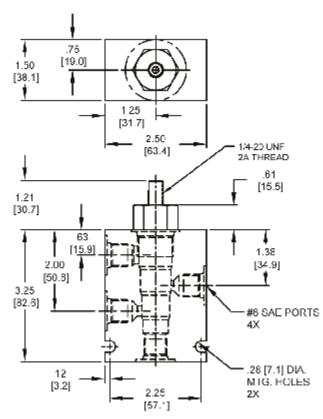

|
| Operating Fluid Media              | General Purpose Hydraulic Fluid  |
| Cartridge Torque Requirements      | 30 ft-lbs (40.6 Nm)              |
| Cavity                             | DELTA 4W                         |
| Cavity Form Tool (Finishing)       | 40500002                         |
| Seal Kit                           | 21191214                         |
|                                    |                                  |

WARNING: the specifications/application data shown in our catalogs and data sheets are intended only as a general guide for the product described (herein). Any specific application should not be undertaken without independent study, evaluation, and testing for suitability.



mail: delta@delta-power.com • www.delta-power.com

#### **DIMENSIONS**





Body Weight: .99 lbs (.45 kg)

## **ORDERING INFORMATION**



WARNING: the specifications/application data shown in our catalogs and data sheets are intended only as a general guide for the product described (herein). Any specific application should not be undertaken without independent study, evaluation, and testing for suitability.