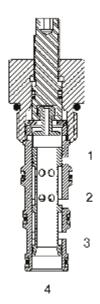

### **DESCRIPTION**

10 size, 7/8-14 thread, "Delta" series, 4 way 2 position, manual rotary spool valve tandem center.

#### **OPERATION**

The DG-M4C when rotated fully to clockwise position, the cartridge allows flow from (2) to (4) and blocks flow at (1) and (3). When rotated fully total counterclockwise position, the cartridge allows flow between (2) and (3) and between (1) and (4). All ports are closed in transition.

#### **FEATURES**

- · Hardened parts for long life.
- · Industry common cavity.