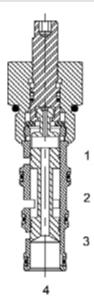

## DESCRIPTION

10 size, 7/8-14 thread, "Delta" series, 4 way 2 position, manual rotary spool valve, closed center.

#### **OPERATION**

The DG-M4B when rotated fully to clockwise position, this valve blocks flow at all ports. When rotated fully to counterclockwise position, the cartridge directs flow between (2) and (1), as well as (3) and (4).

#### **FEATURES**

- · Hardened parts for long life.
- · Industry common cavity.