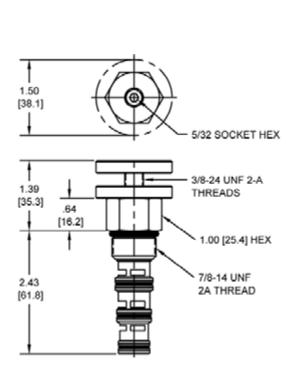

|
| Operating Fluid Media              | General Purpose Hydraulic Fluid  |
| Cartridge Torque Requirements      | 30 ft-lbs (40.6 Nm)              |
| Cavity                             | DELTA 4W                         |
| Cavity Form Tool (Finishing)       | 40500002                         |
| Seal Kit                           | 21191214                         |
|                                    |                                  |

WARNING: the specifications/application data shown in our catalogs and data sheets are intended only as a general guide for the product described (herein). Any specific application should not be undertaken without independent study, evaluation, and testing for suitability.



mail: delta@delta-power.com • www.delta-power.com

#### **DIMENSIONS**





Body Weight: .99 lbs (.45 kg)

# **ORDERING INFORMATION**



WARNING: the specifications/application data shown in our catalogs and data sheets are intended only as a general guide for the product described (herein). Any specific application should not be undertaken without independent study, evaluation, and testing for suitability.