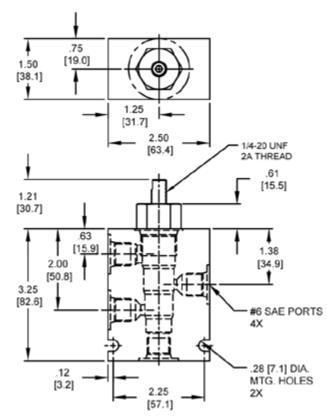

|
| Operating Fluid Media              | General Purpose Hydraulic Fluid  |
| Cartridge Torque Requirements      | 30 ft-lbs (40.6 Nm)              |
| Cavity                             | DELTA 4W                         |
| Cavity Form Tool (Finishing)       | 40500002                         |
| Seal Kit                           | 21191214                         |
|                                    |                                  |

WARNING: the specifications/application data shown in our catalogs and data sheets are intended only as a general guide for the product described (herein). Any specific application should not be undertaken without independent study, evaluation, and testing for suitability.



mail: delta@delta-power.com • www.delta-power.com

#### **DIMENSIONS**





Body Weight: .99 lbs (.45 kg)

# **ORDERING INFORMATION**



WARNING: the specifications/application data shown in our catalogs and data sheets are intended only as a general guide for the product described (herein). Any specific application should not be undertaken without independent study, evaluation, and testing for suitability.