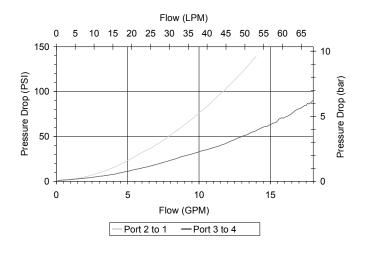

## **HYDRAULIC SYMBOL**

May be used as metering product. Valve has approximately 3.5 turns adjustment from extreme clockwise fully to counterclockwise positions. See chart for pressure drop.

### **PERFORMANCE**

Actual Test Data (Cartridge Only)

4484 Boeing Drive Rockford, IL 61109 • USA • Phone +1 (815) 397-6628 • Fax +1 (815) 397-2526

| VALVE SPECIFICATIONS               |                                  |
|------------------------------------|----------------------------------|
| Nominal Flow                       | 15 GPM (57 LPM)                  |
| Rated Operating Pressure           | 3000 PSI (207 bar)               |
| Typical Internal Leakage (150 SSU) | 5 cu in/min (82 ml/min) per path |
| Viscosity Range                    | 36 to 3000 SSU (3 to 647 cSt)    |
| Filtration                         | ISO 18/16/13                     |
| Media Operating Temp. Range        | -40° to 250°F (-40° to 120°C)    |
| Weight                             | .33 lbs (.15 kg)                 |
| Operating Fluid Media              | General Purpose Hydraulic Fluid  |
| Cartridge Torque Requirements      | 30 ft-lbs (40.6 Nm)              |
| Cavity                             | DELTA 4W                         |
| Cavity Form Tool (Finishing)       | 40500002                         |
| Seal Kit                           | 21191214                         |
|                                    |                                  |