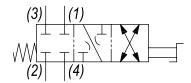

#### **OPERATION**

The DG-M4B when rotated fully to clockwise position, this valve blocks flow at all ports. When rotated fully to counterclockwise position, the cartridge directs flow between (2) and (1), as well as (3) and (4).

## **HYDRAULIC SYMBOL**

May be used as metering product. Valve has approximately 3.5 turns adjustment from extreme clockwise fully to counterclockwise positions. See chart for pressure drop.