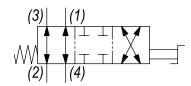

#### **OPERATION**

The DG-M4A, when rotated fully to clockwise position, the cartridge directs flow between (2) to (3) and (1) to (4). When rotated fully to counterclockwise position, the cartridge directs flow between (3) to (4) and (1) to (2). All ports are closed in transition.

### HYDRAULIC SYMBOL

| VALVE SPECIFICATIONS               |                                  |
|------------------------------------|----------------------------------|
| Nominal Flow                       | 10 GPM (38 LPM)                  |
|                                    | 8 GPM (30 LPM) from (2) to (3)   |
| Rated Operating Pressure           | 3000 PSI (207 bar)               |
| Typical Internal Leakage (150 SSU) | 5 cu in/min (82 ml/min) per path |
| Viscosity Range                    | 36 to 3000 SSU (3 to 647 cSt)    |
| Filtration                         | ISO 18/16/13                     |
| Media Operating Temp. Range        | -40° to 250°F (-40° to 120°C)    |
| Weight                             | .32 lbs (.15 kg)                 |
| Operating Fluid Media              | General Purpose Hydraulic Fluid  |
| Cartridge Torque Requirements      | 30 ft-lbs (40.6 Nm)              |
| Cavity                             | DELTA 4W                         |
| Cavity Form Tool (Finishing)       | 40500002                         |
| Seal Kit                           | 21191214                         |
|                                    |                                  |