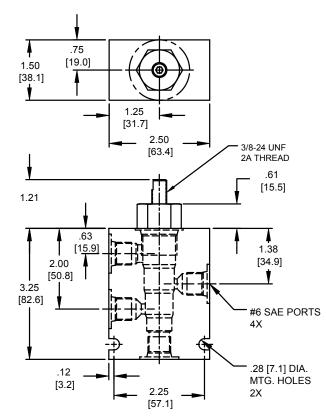

|
| Operating Fluid Media              | General Purpose Hydraulic Fluid  |
| Cartridge Torque Requirements      | 30 ft-lbs (40.6 Nm)              |
| Cavity                             | DELTA 4W                         |
| Cavity Form Tool (Finishing)       | 40500002                         |
| Seal Kit                           | 21191214                         |
|                                    |                                  |

WARNING: the specifications/application data shown in our catalogs and data sheets are intended only as a general guide for the product described (herein). Any specific application should not be undertaken without independent study, evaluation, and testing for suitability.



mail: delta@delta-power.com • www.delta-power.com

### **DIMENSIONS**





Body Weight: .99 lbs (.45 kg)

## **ORDERING INFORMATION**



WARNING: the specifications/application data shown in our catalogs and data sheets are intended only as a general guide for the product described (herein). Any specific application should not be undertaken without independent study, evaluation, and testing for suitability.