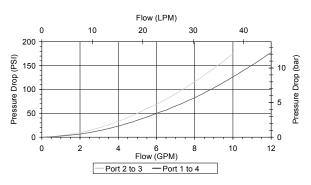

#### **FEATURES**

- · Hardened parts for long life.
- · Industry common cavity.

May be used as metering product. Valve has approximately 3.5 turns adjustment from extreme clockwise fully to counterclockwise positions. See chart for pressure drop in both positions.

### **PERFORMANCE**

Actual Test Data (Cartridge Only)