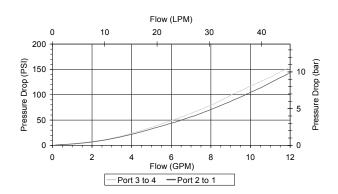

#### **FEATURES**

- · Hardened parts for long life.
- · Industry common cavity.

May be used as metering product. Valve has approximately 3.5 turns adjustment from extreme clockwise fully to counterclockwise positions. See chart for pressure drop in both positions.

### **PERFORMANCE**

Actual Test Data (Cartridge Only)