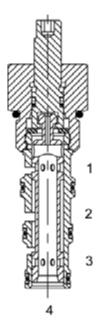

# DG-M4A MANUAL SPOOL ROTARY VALVE, 4 WAY 2 POSITION, CRISS CROSS



## DESCRIPTION

10 size, 7/8-14 thread, "Delta" series, manual rotary spool valve, 4 way 2 position, criss cross.

#### **OPERATION**

The DG-M4A, when rotated fully to clockwise position, the cartridge directs flow between (2) to (3) and (1) to (4). When rotated fully to counterclockwise position, the cartridge directs flow between (3) to (4) and (1) to (2). All ports are closed in transition.

#### **FEATURES**

- · Hardened parts for long life.
- · Industry common cavity.



May be used as metering product. Valve has approximately 3.5 turns adjustment from extreme clockwise fully to counterclockwise positions. See chart for pressure drop in both positions.

### **PERFORMANCE**

Actual Test Data (Cartridge Only)





### HYDRAULIC SYMBOL



| VALVE SPECIFICATIONS               |