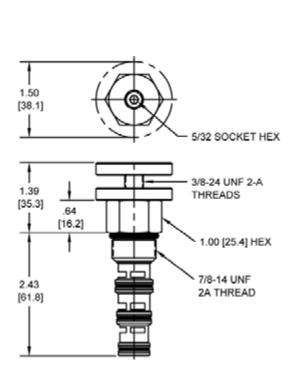

|
| Operating Fluid Media              | General Purpose Hydraulic Fluid  |
| Cartridge Torque Requirements      | 30 ft-lbs (40.6 Nm)              |
| Cavity                             | DELTA 4W                         |
| Cavity Form Tool (Finishing)       | 40500002                         |
| Seal Kit                           | 21191214                         |
|                                    |                                  |

WARNING: the specifications/application data shown in our catalogs and data sheets are intended only as a general guide for the product described (herein). Any specific application should not be undertaken without independent study, evaluation, and testing for suitability.



mail: delta@delta-power.com • www.delta-power.com

### **DIMENSIONS**





Body Weight: .99 lbs (.45 kg)

## **ORDERING INFORMATION**



WARNING: the specifications/application data shown in our catalogs and data sheets are intended only as a general guide for the product described (herein). Any specific application should not be undertaken without independent study, evaluation, and testing for suitability.