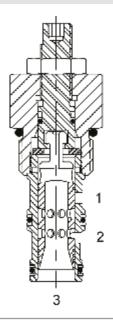

### DESCRIPTION

10 size, 7/8-14 thread, "Delta" series, 3 way 2 position, manual rotary spool valve.

### **OPERATION**

The DF-M3A when rotated fully to the clockwise position, the cartridge directs flow from (3) to (2) or (2) to (3) and blocks flow at (1). When rotated fully to the counterclockwise position, the cartridge directs flow from (1) to (3) or (3) to (1) and blocks flow at (2). All ports are closed in transition.

#### **FEATURES**

- · Hardened parts for long life.
- · Industry common cavity.