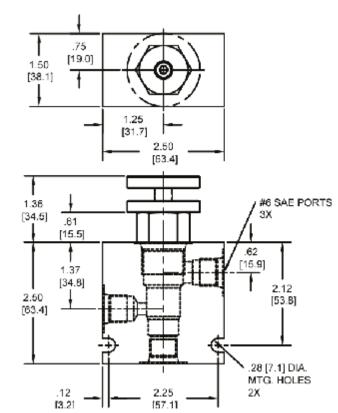

|
| Operating Fluid Media              | General Purpose Hydraulic Fluid |
| Cartridge Torque Requirements      | 30 ft-lbs (40.6 Nm)             |
| Cavity                             | DELTA 3W                        |
| Cavity Form Tool (Finishing)       | 40500001                        |
| Seal Kit                           | 21191210                        |
|                                    |                                 |

WARNING: the specifications/application data shown in our catalogs and data sheets are intended only as a general guide for the product described (herein). Any specific application should not be undertaken without independent study, evaluation, and testing for suitability.



mail: delta@delta-power.com • www.delta-power.com

### **DIMENSIONS**





# Body Weight: .60 lbs (.27 kg)

# **ORDERING INFORMATION**



WARNING: the specifications/application data shown in our catalogs and data sheets are intended only as a general guide for the product described (herein). Any specific application should not be undertaken without independent study, evaluation, and testing for suitability.