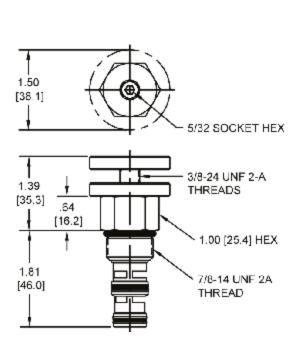

|
| Operating Fluid Media              | General Purpose Hydraulic Fluid |
| Cartridge Torque Requirements      | 30 ft-lbs (40.6 Nm)             |
| Cavity                             | DELTA 3W                        |
| Cavity Form Tool (Finishing)       | 40500001                        |
| Seal Kit                           | 21191210                        |
|                                    |                                 |

WARNING: the specifications/application data shown in our catalogs and data sheets are intended only as a general guide for the product described (herein). Any specific application should not be undertaken without independent study, evaluation, and testing for suitability.



mail: delta@delta-power.com • www.delta-power.com

### **DIMENSIONS**





# Body Weight: .60 lbs (.27 kg)

# **ORDERING INFORMATION**



WARNING: the specifications/application data shown in our catalogs and data sheets are intended only as a general guide for the product described (herein). Any specific application should not be undertaken without independent study, evaluation, and testing for suitability.