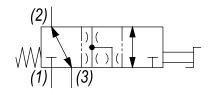

### **OPERATION**

The DF-M3A when rotated fully to the clockwise position, the cartridge directs flow from (3) to (2) or (2) to (3) and blocks flow at (1). When rotated fully to the counterclockwise position, the cartridge directs flow from (1) to (3) or (3) to (1) and blocks flow at (2). All ports are closed in transition.

### **HYDRAULIC SYMBOL**

May be used as metering product. Valve has approximately 3.5 turns adjustment from extreme clockwise fully to counterclockwise positions. See chart for pressure drop in both positions.