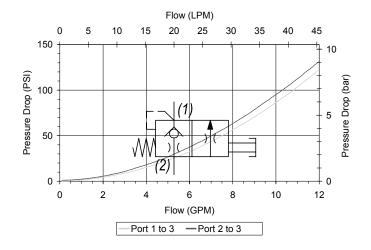

### **HYDRAULIC SYMBOL**

May be used as metering product. Valve has approximately 3.5 turns adjustment from extreme clockwise fully to counterclockwise positions. See chart for pressure drop in both positions.

### **PERFORMANCE**

Actual Test Data (Cartridge Only)

4484 Boeing Drive Rockford, IL 61109 • USA • Phone +1 (815) 397-6628 • Fax +1 (815) 397-2526

| VALVE SPECIFICATIONS               |                                 |
|------------------------------------|---------------------------------|
| Nominal Flow                       | 12 GPM (45 LPM)                 |
| Rated Operating Pressure           | 3000 PSI (207 bar)              |
| Typical Internal Leakage (150 SSU) | 5 cu in/min (82 ml/min)         |
| Viscosity Range                    | 36 to 3000 SSU (3 to 647 cSt)   |
| Filtration                         | ISO 18/16/13                    |
| Media Operating Temp. Range        | -40° to 250°F (-40° to 120°C)   |
| Weight                             | .49 lbs (.22 kg)                |
| Operating Fluid Media              | General Purpose Hydraulic Fluid |
| Cartridge Torque Requirements      | 30 ft-lbs (40.6 Nm)             |
| Cavity                             | DELTA 3W                        |
| Cavity Form Tool (Finishing)       | 40500001                        |
| Seal Kit                           | 21191210                        |
|                                    |                                 |