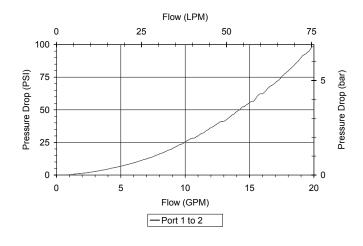

## **HYDRAULIC SYMBOL**

May be used as a metering product. Valve has approximately 3.5 turns of adjustment from fully open to fully closed. See Chart for fully open pressure drop.

# **PERFORMANCE**

Actual Test Data (Cartridge Only)

4484 Boeing Drive Rockford, IL 61109 • USA • Phone +1 (815) 397-6628 • Fax +1 (815) 397-2526

| VALVE SPECIFICATIONS               |                                 |
|------------------------------------|---------------------------------|
| Nominal Flow                       | 20 GPM (76 LPM)                 |
| Rated Operating Pressure           | 3000 PSI (207 bar)              |
| Typical Internal Leakage (150 SSU) | 5 cu/in per min (82 ml/min)     |
| Viscosity Range                    | 36 to 3000 SSU (3 to 647 cSt)   |
| Filtration                         | ISO 18/16/13                    |
| Media Operating Temp. Range        | -40° to 250°F (-40° to 120°C)   |
| Weight                             | .27 lbs (.12 kg)                |
| Operating Fluid Media              | General Purpose Hydraulic Fluid |
| Cartridge Torque Requirements      | 30 ft-lbs (40.6 Nm)             |
| Cavity                             | DELTA 2W                        |
| Cavity Form Tool (Finishing)       | 40500000                        |
| Seal Kit                           | 21191202                        |
|                                    |                                 |