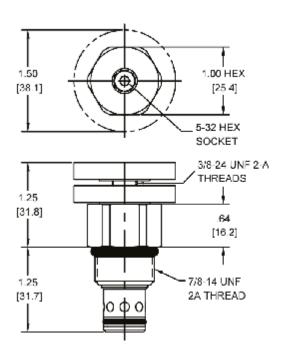

|
| Operating Fluid Media              | General Purpose Hydraulic Fluid |
| Cartridge Torque Requirements      | 30 ft-lbs (40.6 Nm)             |
| Cavity                             | DELTA 2W                        |
| Cavity Form Tool (Finishing)       | 40500000                        |
| Seal Kit                           | 21191202                        |
|                                    |                                 |

WARNING: the specifications/application data shown in our catalogs and data sheets are intended only as a general guide for the product described (herein). Any specific application should not be undertaken without independent study, evaluation, and testing for suitability.



mail: delta@delta-power.com • www.delta-power.com

### **DIMENSIONS**





Body Weight: .47 lbs (.21 kg)

## **ORDERING INFORMATION**



Note: use screen only if flow direction is from (1) to (2).

Viton, Knob, Screen WK

WARNING: the specifications/application data shown in our catalogs and data sheets are intended only as a general guide for the product described (herein). Any specific application should not be undertaken without independent study, evaluation, and testing for suitability.