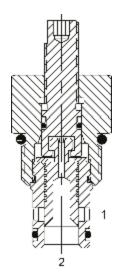

## DESCRIPTION

10 size, 7/8-14 thread, "Delta" series, manual rotary spool valve, 2 way normally closed.

#### **OPERATION**

The DE-M2G when rotated clockwise (fully closed position) blocks flow from (1) to (2) and (2) to (1). When rotated counterclockwise (fully open position), the cartridge allows flow from (1) to (2) and (2) to (1).

## **FEATURES**

- · Hardened parts for long life.
- · Industry common cavity.