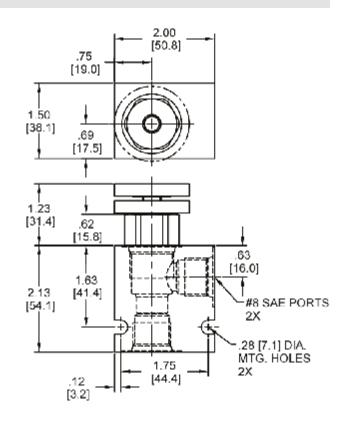

|
| Operating Fluid Media              | General Purpose Hydraulic Fluid |
| Cartridge Torque Requirements      | 30 ft-lbs (40.6 Nm)             |
| Cavity                             | DELTA 2W                        |
| Cavity Form Tool (Finishing)       | 40500000                        |
| Seal Kit                           | 21191202                        |
|                                    |                                 |

WARNING: the specifications/application data shown in our catalogs and data sheets are intended only as a general guide for the product described (herein). Any specific application should not be undertaken without independent study, evaluation, and testing for suitability.



mail: delta@delta-power.com • www.delta-power.com

### **DIMENSIONS**





Body Weight: .47 lbs (.21 kg)

## **ORDERING INFORMATION**



Note: use screen only if flow direction is from (1) to (2).

Viton, Knob, Screen WK

WARNING: the specifications/application data shown in our catalogs and data sheets are intended only as a general guide for the product described (herein). Any specific application should not be undertaken without independent study, evaluation, and testing for suitability.