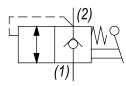

### OPERATION

The DE-MCL blocks flow from (1) to (2) until an operator pulls the shaft outward. The bias spring allows for backpressure at (2) before the valve will open (see option page for pressure).

#### HYDRAULIC SYMBOL