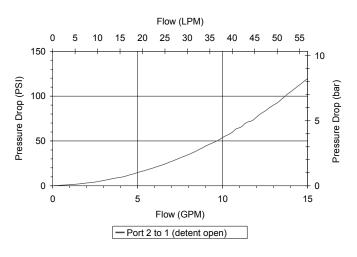

#### PERFORMANCE

Actual Test Data (Cartridge Only)

|    | -        | /  |
|----|----------|----|
| -( | Ϋ́       | )- |
|    | <b>L</b> | ~  |

Pressure above SPRING BIAS PRESSURE at port (2) may cause value to self open.

#### VALVE SPECIFICATIONS Nominal Flow 15 GPM (57 LPM) Rated Operating Pressure 3500 PSI (241 bar) Typical Internal Leakage (150 SSU) 5 drops/min (82 ml/min) 36 to 3000 SSU (3 to 647 cSt) Viscosity Range Filtration ISO 18/16/13 -40° to 250°F (-40° to 120°C) Media Operating Temp. Range Weight .15 lbs (.07 kg) **Operating Fluid Media** General Purpose Hydraulic Fluid 30 ft-lbs (40.6 Nm) Cartridge Torque Requirements Cavity DELTA 2W Cavity Form Tool (Finishing) 40500000 Seal Kit 21191201