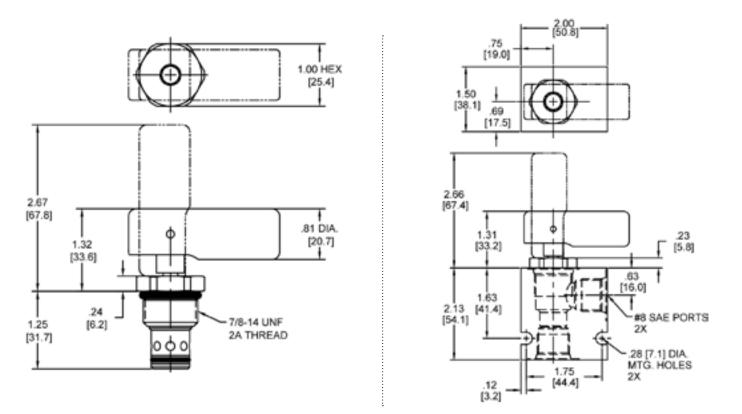

#### DIMENSIONS

Body Weight: .47 lbs (.21 kg)

at port (2) may cause valve to self open.

WARNING: the specifications/application data shown in our catalogs and data sheets are intended only as a general guide for the product described (herein). Any specific application should not be undertaken without independent study, evaluation, and testing for suitability.