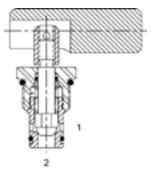

#### DESCRIPTION

10 size, 7/8-14 thread, "Delta" series, normally closed, manual pull valve.

Note: pressure at port (2) will directly act on the spool and spring. Port (2) is intended to be a tank port only. The cartridge offers smooth transition in response to load changes in common hydraulic circuits.