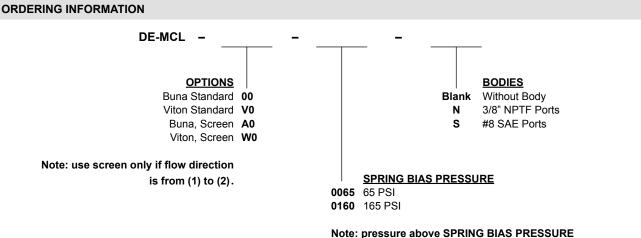

Media** General Purpose Hydraulic Fluid 30 ft-lbs (40.6 Nm) Cartridge Torque Requirements Cavity DELTA 2W Cavity Form Tool (Finishing) 40500000 Seal Kit 21191201

WARNING: the specifications/application data shown in our catalogs and data sheets are intended only as a general guide for the product described (herein). Any specific application should not be undertaken without independent study, evaluation, and testing for suitability.



4484 Boeing Drive Rockford, IL 61109 • USA • Phone +1 (815) 397-6628 • Fax +1 (815) 397-2526 mail: delta@delta-power.com • **www.delta-power.com** 

# TECNORD

Via Malavolti, 36 • 41122 Modena • ITALY • Phone +39 (059) 254895 • Fax +39 (059) 253512 mail: tecnord@tecnord.com • **www.tecnord.com**  W 40/2018

#### DIMENSIONS



Body Weight: .47 lbs (.21 kg)



at port (2) may cause valve to self open.

WARNING: the specifications/application data shown in our catalogs and data sheets are intended only as a general guide for the product described (herein). Any specific application should not be undertaken without independent study, evaluation, and testing for suitability.



40 / 2018

Š

4484 Boeing Drive Rockford, IL 61109 • USA • Phone +1 (815) 397-6628 • Fax +1 (815) 397-2526 mail: delta@delta-power.com • www.delta-power.com

## TECNORD

Via Malavolti, 36 • 41122 Modena • ITALY • Phone +39 (059) 254895 • Fax +39 (059) 253512 mail: tecnord@tecnord.com • www.tecnord.com