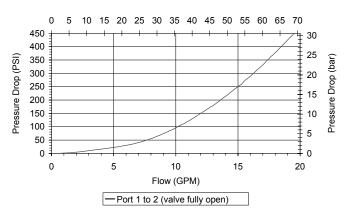

# PERFORMANCE

Actual Test Data (Cartridge Only)

Flow (LPM)

| VALVE SPECIFICATIONS          |                                 |
|-------------------------------|---------------------------------|
| Nominal Flow                  | 10 GPM (38 LPM)                 |
| Rated Operating Pressure      | 3500 PSI (241 bar)              |
| Viscosity Range               | 36 to 3000 SSU (3 to 647 cSt)   |
| Filtration                    | ISO 18/16/13                    |
| Media Operating Temp. Range   | -40° to 250°F (-40° to 120°C)   |
| Weight                        | .19 lbs (.09 kg)                |
| Operating Fluid Media         | General Purpose Hydraulic Fluid |
| Cartridge Torque Requirements | 30 ft-lbs (40.6 Nm)             |
| Cavity                        | DELTA 2W                        |
| Cavity Form Tool (Finishing)  | 40500000                        |
| Seal Kit                      | 21191202                        |
|                               |                                 |