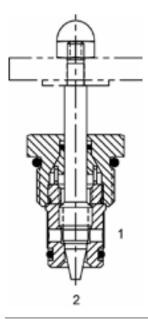

### DESCRIPTION

10 size, 7/8-14 thread, "Delta" series fine adjust needle flow control valve.

#### OPERATION

The DE-NVA adjusts from fully open to fully closed by turning adjusting screw counterclockwise. When adjusted open the valve allows flow (1) to (2) and (2) to (1). When fully closed the valve blocks flow from (1) to (2) and (2) to (1).

#### **FEATURES**

- Hardened parts for long life.
- Industry common cavity.

HYDRAULIC SYMBOL