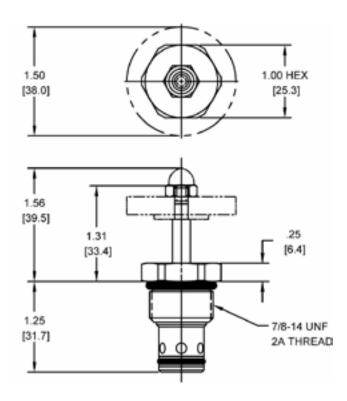

Cavity Form Tool (Finishing)  | 40500000                        |
| Seal Kit                      | 21191202                        |
|                               |                                 |

WARNING: the specifications/application data shown in our catalogs and data sheets are intended only as a general guide for the product described (herein). Any specific application should not be undertaken without independent study, evaluation, and testing for suitability.



4484 Boeing Drive Rockford, IL 61109 • USA • Phone +1 (815) 397-6628 • Fax +1 (815) 397-2526 mail: delta@delta-power.com • www.delta-power.com

# TECNORD

Via Malavolti, 36 • 41122 Modena • ITALY • Phone +39 (059) 254895 • Fax +39 (059) 253512 mail: tecnord@tecnord.com • **www.tecnord.com**  W 6 / 2020

## DIMENSIONS





Body Weight: .47 lbs (.21 kg)

### **ORDERING INFORMATION**



Note: use screen only if flow direction is from (1) to (2).

WARNING: the specifications/application data shown in our catalogs and data sheets are intended only as a general guide for the product described (herein). Any specific application should not be undertaken without independent study, evaluation, and testing for suitability.



W6 / 2020

4484 Boeing Drive Rockford, IL 61109 • USA • Phone +1 (815) 397-6628 • Fax +1 (815) 397-2526 mail: delta@delta-power.com • www.delta-power.com

# TECNORD

Via Malavolti, 36 • 41122 Modena • ITALY • Phone +39 (059) 254895 • Fax +39 (059) 253512 mail: tecnord@tecnord.com • www.tecnord.com