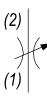

#### OPERATION

The DE-NVA adjusts from fully open to fully closed by turning adjusting screw counterclockwise. When adjusted open the valve allows flow (1) to (2) and (2) to (1). When fully closed the valve blocks flow from (1) to (2) and (2) to (1).

#### **FEATURES**

- Hardened parts for long life.
- Industry common cavity.

HYDRAULIC SYMBOL