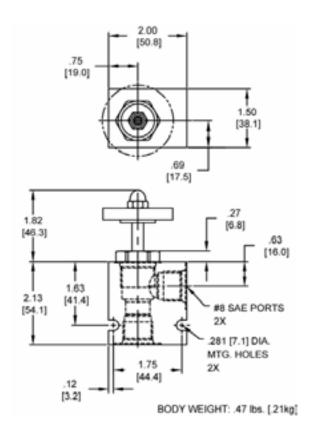

vity Form Tool (Finishing)  | 40500000                        |
| Seal Kit                      | 21191202                        |
|                               |                                 |

WARNING: the specifications/application data shown in our catalogs and data sheets are intended only as a general guide for the product described (herein). Any specific application should not be undertaken without independent study, evaluation, and testing for suitability.



4484 Boeing Drive Rockford, IL 61109 • USA • Phone +1 (815) 397-6628 • Fax +1 (815) 397-2526 mail: delta@delta-power.com • www.delta-power.com

# TECNORD

Via Malavolti, 36 • 41122 Modena • ITALY • Phone +39 (059) 254895 • Fax +39 (059) 253512 mail: tecnord@tecnord.com • **www.tecnord.com**  W 6 / 2020

## DIMENSIONS





Body Weight: .47 lbs (.21 kg)

### **ORDERING INFORMATION**



Note: use screen only if flow direction is from (1) to (2).

WARNING: the specifications/application data shown in our catalogs and data sheets are intended only as a general guide for the product described (herein). Any specific application should not be undertaken without independent study, evaluation, and testing for suitability.



W6 / 2020

4484 Boeing Drive Rockford, IL 61109 • USA • Phone +1 (815) 397-6628 • Fax +1 (815) 397-2526 mail: delta@delta-power.com • www.delta-power.com

# TECNORD

Via Malavolti, 36 • 41122 Modena • ITALY • Phone +39 (059) 254895 • Fax +39 (059) 253512 mail: tecnord@tecnord.com • www.tecnord.com