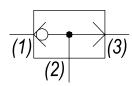

#### **OPERATION**

The PP-CSB allows flow from the higher pressure of (1) or (3) to (2). The valve is commonly used as a load sense to direct oil from the pressure side of a bidirectional hydraulic motor to a pressure released hydraulic brake.

#### FEATURES

- · Hardened parts for long life.
- Industry common cavity.

HYDRAULIC SYMBOL