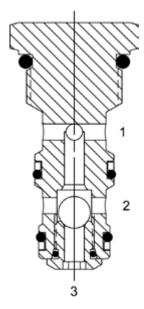

#### DESCRIPTION

8 size, 3/4-16 thread, "Power" series, shuttle valve.

#### **OPERATION**

The PP-CSB allows flow from the higher pressure of (1) or (3) to (2). The valve is commonly used as a load sense to direct oil from the pressure side of a bidirectional hydraulic motor to a pressure released hydraulic brake.

#### FEATURES

- · Hardened parts for long life.
- Industry common cavity.

HYDRAULIC SYMBOL