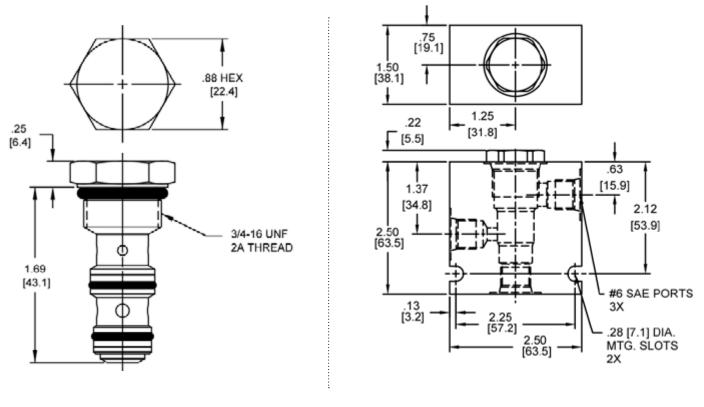

ol (Finishing)       | 40500024                        |
| Seal Kit                           | 21191104                        |
|                                    |                                 |

WARNING: the specifications/application data shown in our catalogs and data sheets are intended only as a general guide for the product described (herein). Any specific application should not be undertaken without independent study, evaluation, and testing for suitability.



4484 Boeing Drive Rockford, IL 61109 • USA • Phone +1 (815) 397-6628 • Fax +1 (815) 397-2526 mail: delta@delta-power.com • www.delta-power.com

# TECNORD

Via Malavolti, 36 • 41122 Modena • ITALY • Phone +39 (059) 254895 • Fax +39 (059) 253512 mail: tecnord@tecnord.com • **www.tecnord.com**  W 7/2017

### DIMENSIONS



Body Weight: .56 lbs (.25 kg)

# ORDERING INFORMATION



WARNING: the specifications/application data shown in our catalogs and data sheets are intended only as a general guide for the product described (herein). Any specific application should not be undertaken without independent study, evaluation, and testing for suitability.



W7/2017

4484 Boeing Drive Rockford, IL 61109 • USA • Phone +1 (815) 397-6628 • Fax +1 (815) 397-2526 mail: delta@delta-power.com • www.delta-power.com

# TECNORD

Via Malavolti, 36 • 41122 Modena • ITALY • Phone +39 (059) 254895 • Fax +39 (059) 253512 mail: tecnord@tecnord.com • www.tecnord.com