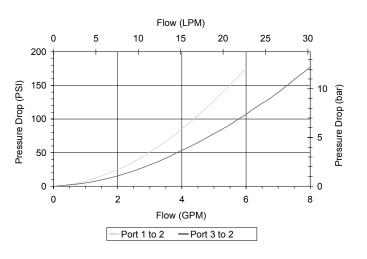

# PERFORMANCE

Actual Test Data (Cartridge Only)

| VALVE SPECIFICATIONS               |                                 |
|------------------------------------|---------------------------------|
| Nominal Flow                       | 6 GPM (23 LTR/M)                |
| Rated Operating Pressure           | 3500 PSI (241 bar)              |
| Typical Internal Leakage (150 SSU) | 1 cu in/min (16 ml/min)         |
| Viscosity Range                    | 36 to 3000 SSU (3 to 647 cSt)   |
| Filtration                         | ISO 18/16/13                    |
| Media Operating Temp. Range        | -40° to 250°F (-40° to 120°C)   |
| Weight                             | .16 lbs (.07 kg)                |
| Operating Fluid Media              | General Purpose Hydraulic Fluid |
| Cartridge Torque Requirements      | 25 ft-lbs (34 Nm)               |
| Cavity                             | POWER 3W                        |
| Cavity Form Tool (Finishing)       | 40500024                        |
| Seal Kit                           | 21191104                        |
|                                    |                                 |