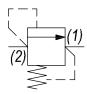

#### **OPERATION**

The PB-RVA blocks flow from (2) to (1) until sufficient pressure is present at (2) to force the poppet to open and allow metered flow from (2) to (1). The cartridge offers smooth transition in response to load changes in common hydraulic circuits.

# **HYDRAULIC SYMBOL**

Pressure at port (1) must not exceed 2500 PSI.