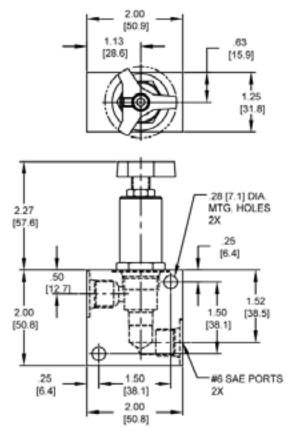

| .30 lbs (.14 kg)                |
| Operating Fluid Media         | General Purpose Hydraulic Fluid |
| Cartridge Torque Requirements | 25 ft-lbs (34 Nm)               |
| Cavity                        | POWER 2W                        |
| Cavity Form Tool (Finishing)  | 40500005                        |
| Seal Kit                      | 21191100                        |
|                               |                                 |

WARNING: the specifications/application data shown in our catalogs and data sheets are intended only as a general guide for the product described (herein). Any specific application should not be undertaken without independent study, evaluation, and testing for suitability.



mail: delta@delta-power.com • www.delta-power.com

#### **DIMENSIONS**





Body Weight: .39 lbs (.18 kg)

# **ORDERING INFORMATION**



WARNING: the specifications/application data shown in our catalogs and data sheets are intended only as a general guide for the product described (herein). Any specific application should not be undertaken without independent study, evaluation, and testing for suitability.