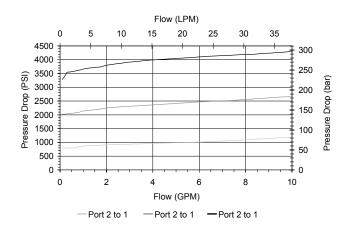

# **PERFORMANCE**

Actual Test Data (Cartridge Only)

4484 Boeing Drive Rockford, IL 61109 • USA • Phone +1 (815) 397-6628 • Fax +1 (815) 397-2526

| VALVE SPECIFICATIONS          |                                 |
|-------------------------------|---------------------------------|
| Nominal Flow                  | 6 GPM (23 LPM)                  |
| Rated Operating Pressure      | 3500 PSI (241 bar)              |
| Viscosity Range               | 36 to 3000 SSU (3 to 647 cSt)   |
| Filtration                    | ISO 18/16/13                    |
| Media Operating Temp. Range   | -40° to 250°F (-40° to 120°C)   |
| Weight                        | .30 lbs (.14 kg)                |
| Operating Fluid Media         | General Purpose Hydraulic Fluid |
| Cartridge Torque Requirements | 25 ft-lbs (34 Nm)               |
| Cavity                        | POWER 2W                        |
| Cavity Form Tool (Finishing)  | 40500005                        |
| Seal Kit                      | 21191100                        |
|                               |                                 |