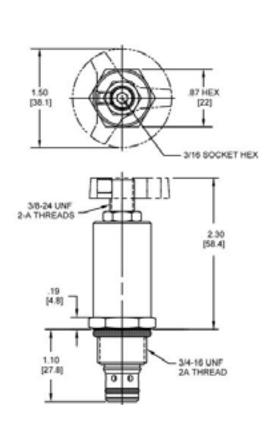

| .30 lbs (.14 kg)                |
| Operating Fluid Media         | General Purpose Hydraulic Fluid |
| Cartridge Torque Requirements | 25 ft-lbs (34 Nm)               |
| Cavity                        | POWER 2W                        |
| Cavity Form Tool (Finishing)  | 40500005                        |
| Seal Kit                      | 21191100                        |
|                               |                                 |

WARNING: the specifications/application data shown in our catalogs and data sheets are intended only as a general guide for the product described (herein). Any specific application should not be undertaken without independent study, evaluation, and testing for suitability.



mail: delta@delta-power.com • www.delta-power.com

#### **DIMENSIONS**





Body Weight: .39 lbs (.18 kg)

# **ORDERING INFORMATION**



WARNING: the specifications/application data shown in our catalogs and data sheets are intended only as a general guide for the product described (herein). Any specific application should not be undertaken without independent study, evaluation, and testing for suitability.