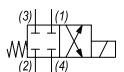

#### **OPERATION**

When de-energized the PQ-S4B blocks flow at all ports. When energized the valve allows flow from (2) to (1) and from (3) to (4).

**OPERATION OF MANUAL OVERRIDE OPTION:** to override, pull knob out. On the detented version, after pulling knob out twist 180 degrees and release. The valve will remain in that position.

## **HYDRAULIC SYMBOL**