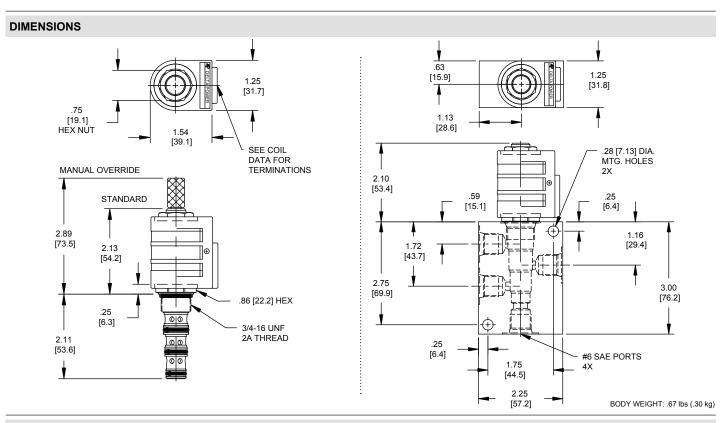

# PERFORMANCE

Actual Test Data (Cartridge Only)

4484 Boeing Drive Rockford, IL 61109 • USA • Phone +1 (815) 397-6628 • Fax +1 (815) 397-2526

| VALVE SPECIFICATIONS               |                                 |
|------------------------------------|---------------------------------|
| Nominal Flow                       | 4 GPM (15 LPM)                  |
| Rated Operating Pressure           | 3000 PSI (207 bar)              |
| Typical Internal Leakage (150 SSU) | 5 cu in/min (82 ml/min)         |
| Viscosity Range                    | 36 to 3000 SSU (3 to 647 cSt)   |
| Filtration                         | ISO 18/16/13                    |
| Media Operating Temp. Range        | -40° to 250°F (-40° to 120°C)   |
| Weight                             | .24 lbs (.11 kg)                |
| Operating Fluid Media              | General Purpose Hydraulic Fluid |
| Cartridge Torque Requirements      | 25 ft-lbs (34 Nm)               |
| Coil Nut Torque Requirements       | 4-6 ft-lbs (5.4-8.1 Nm)         |
| Cavity                             | POWER 4W                        |
| Cavity Tools Kit                   |                                 |
| (form tool, reamer, tap)           | 40500029                        |
| Seal Kit                           | 21191108                        |
|                                    |                                 |