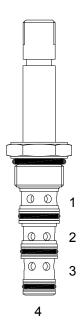

## **DESCRIPTION**

8 size, 3/4 -16 thread, "Power" series, solenoid operated, 4 way 2 position, closed center spool valve.

#### **OPERATION**

When de-energized the PQ-S4B blocks flow at all ports. When energized the valve allows flow from (2) to (1) and from (3) to (4).

**OPERATION OF MANUAL OVERRIDE OPTION:** to override, pull knob out. On the detented version, after pulling knob out twist 180 degrees and release. The valve will remain in that position.