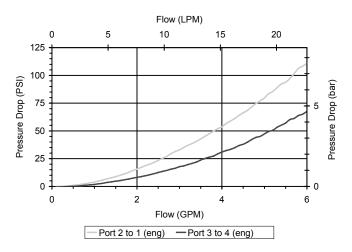

# PERFORMANCE

Actual Test Data (Cartridge Only)

4484 Boeing Drive Rockford, IL 61109 • USA • Phone +1 (815) 397-6628 • Fax +1 (815) 397-2526

| VALVE SPECIFICATIONS               |                                 |
|------------------------------------|---------------------------------|
| Nominal Flow                       | 4 GPM (15 LPM)                  |
| Rated Operating Pressure           | 3000 PSI (207 bar)              |
| Typical Internal Leakage (150 SSU) | 5 cu in/min (82 ml/min)         |
| Viscosity Range                    | 36 to 3000 SSU (3 to 647 cSt)   |
| Filtration                         | ISO 18/16/13                    |
| Media Operating Temp. Range        | -40° to 250°F (-40° to 120°C)   |
| Weight                             | .24 lbs (.11 kg)                |
| Operating Fluid Media              | General Purpose Hydraulic Fluid |
| Cartridge Torque Requirements      | 25 ft-lbs (34 Nm)               |
| Coil Nut Torque Requirements       | 4-6 ft-lbs (5.4-8.1 Nm)         |
| Cavity                             | POWER 4W                        |
| Cavity Tools Kit                   |                                 |
| (form tool, reamer, tap)           | 40500029                        |
| Seal Kit                           | 21191108                        |
|                                    |                                 |