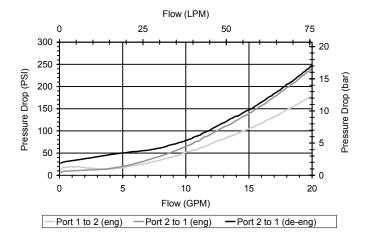

## **PERFORMANCE**

Actual Test Data (Cartridge Only)

| VALVE SPECIFICATIONS               |                                 |
|------------------------------------|---------------------------------|
| Nominal Flow                       | 15 GPM (57 LPM)                 |
| Rated Operating Pressure           | 3500 PSI (241 bar)              |
| Typical Internal Leakage (150 SSU) | 0-5 drops/min                   |
| Viscosity Range                    | 36 to 3000 SSU (3 to 647 cSt)   |
| Filtration                         | ISO 18/16/13                    |
| Media Operating Temp. Range        | -40° to 250°F (-40° to 120°C)   |
| Weight                             | .27 lbs (.12 kg)                |
| Operating Fluid Media              | General Purpose Hydraulic Fluid |
| Cartridge Torque Requirements      | 30 ft-lbs (40.6 Nm)             |
| Coil Nut Torque Requirements       | 4-6 ft-lbs (5.4-8.1 Nm)         |
| Cavity                             | DELTA 2W                        |
| Cavity Tools Kit                   |                                 |
| (form tool, reamer, tap)           | 40500000                        |
| Seal Kit                           | 21191200                        |
| -                                  |                                 |