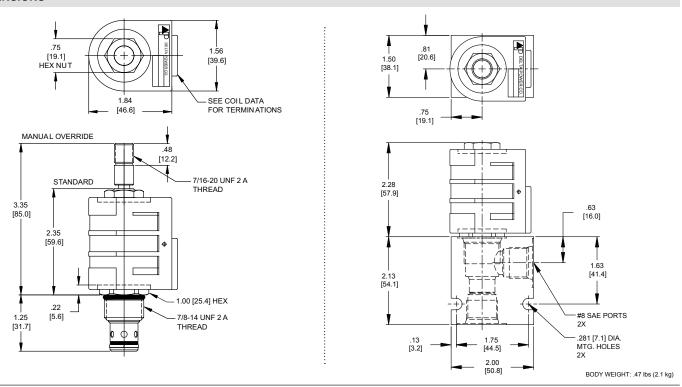

**OPERATION OF MANUAL OVERRIDE OPTION:** too override, pull knob out. On the detented version, after pulling knob out twist 180 degrees and release. The valve will remain in that position.

#### **DIMENSIONS**