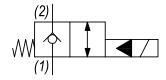

#### **OPERATION**

When de-energized the DE-S2B acts as a check valve, allowing flow to pass from (2) to (1), while blocking flow from (1) to (2). When energized the valve opens allowing flow to pass from (1) to (2).

# **HYDRAULIC SYMBOL**