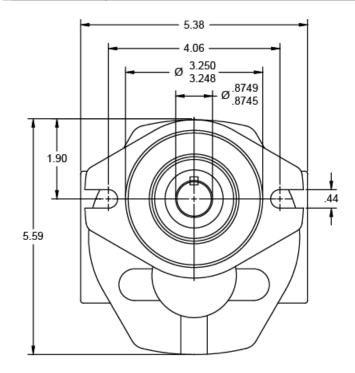

## D41-D49 Pump, Bi-Directional

HYDRAULIC SCHEMATIC

| MODEL | GPM AT   | 0 PSI DISP. | DISP. CU. | SLIP GPM    | MAX. PUMP PRESSURE | MAX. PUMP PRESSURE | SPEED    | Α    | В    |
|-------|----------|-------------|-----------|-------------|--------------------|--------------------|----------|------|------|
|       | 1750 RPM | GAL./REV,   | IN./REV.  | PER 100 PSI | INTERMITTENT DUTY  | CONTINUOUS DUTY    | MAX. RPM |      |      |
| D41   | 11.90    | 0.0068      | 1.570     | 0.070       | 2400               | 1500               | 4000     | 5.34 | 4.22 |
| D43   | 17.80    | 0.0102      | 2.350     | 0.090       | 2400               | 1500               | 3000     | 5.72 | 4.59 |
| D45   | 23.10    | 0.0132      | 3.040     | 0.110       | 2400               | 1500               | 2300     | 6.06 | 4.94 |
| D47   | 29.50    | 0.0169      | 3.900     | 0.140       | 1900               | 1200               | 1800     | 6.47 | 5.34 |
| D49   | 33.60    | 0.0192      | 4.430     | 0.180       | 1100               | 700                | 1800     | 6.72 | 5.59 |