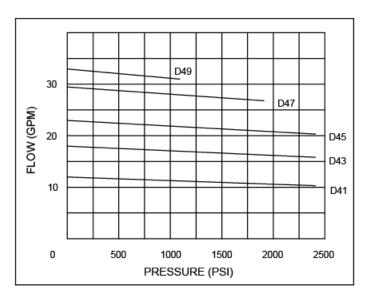

## D41-D49 Pump, Bi-Directional

HYDRAULIC SCHEMATIC

| MODEL | GPM AT   | 0 PSI DISP. | DISP. CU. | SLIP GPM    | MAX. PUMP PRESSURE | MAX. PUMP PRESSURE | SPEED    | Α    | В    |
|-------|----------|-------------|-----------|-------------|--------------------|--------------------|----------|------|------|
|       | 1750 RPM | GAL./REV,   | IN./REV.  | PER 100 PSI | INTERMITTENT DUTY  | CONTINUOUS DUTY    | MAX. RPM |      |      |
| D41   | 11.90    | 0.0068      | 1.570     | 0.070       | 2400               | 1500               | 4000     | 5.34 | 4.22 |
| D43   | 17.80    | 0.0102      | 2.350     | 0.090       | 2400               | 1500               | 3000     | 5.72 | 4.59 |
| D45   | 23.10    | 0.0132      | 3.040     | 0.110       | 2400               | 1500               | 2300     | 6.06 | 4.94 |
| D47   | 29.50    | 0.0169      | 3.900     | 0.140       | 1900               | 1200               | 1800     | 6.47 | 5.34 |
| D49   | 33.60    | 0.0192      | 4.430     | 0.180       | 1100               | 700                | 1800     | 6.72 | 5.59 |