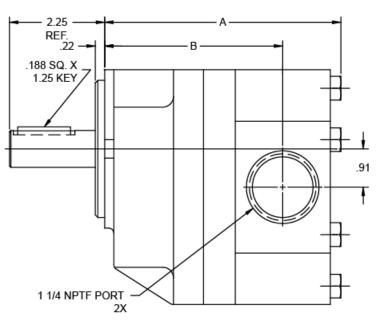

## D41-D49 Pump, Bi-Directional

HYDRAULIC SCHEMATIC

| MODEL | GPM AT   | 0 PSI DISP. | DISP. CU. | SLIP GPM    | MAX. PUMP PRESSURE | MAX. PUMP PRESSURE | SPEED    | Α    | В    |
|-------|----------|-------------|-----------|-------------|--------------------|--------------------|----------|------|------|
|       | 1750 RPM | GAL./REV,   | IN./REV.  | PER 100 PSI | INTERMITTENT DUTY  | CONTINUOUS DUTY    | MAX. RPM |      |      |
| D41   | 11.90    | 0.0068      | 1.570     | 0.070       | 2400               | 1500               | 4000     | 5.34 | 4.22 |
| D43   | 17.80    | 0.0102      | 2.350     | 0.090       | 2400               | 1500               | 3000     | 5.72 | 4.59 |
| D45   | 23.10    | 0.0132      | 3.040     | 0.110       | 2400               | 1500               | 2300     | 6.06 | 4.94 |
| D47   | 29.50    | 0.0169      | 3.900     | 0.140       | 1900               | 1200               | 1800     | 6.47 | 5.34 |
| D49   | 33.60    | 0.0192      | 4.430     | 0.180       | 1100               | 700                | 1800     | 6.72 | 5.59 |