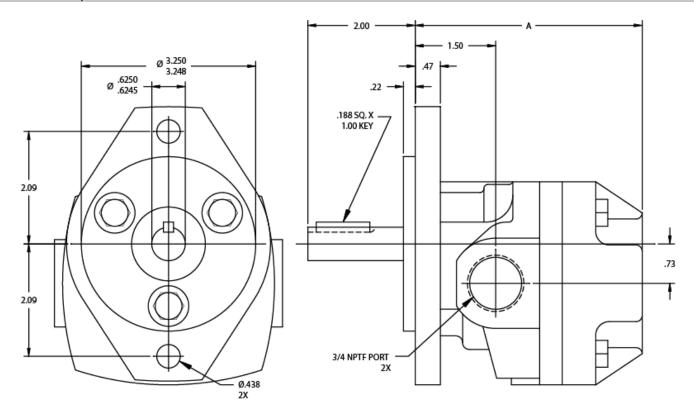

## D21-D27 Pump, Bi-Directional

| MODEL | GPM AT   | 0 PSI DISP. | DISP. CU. | SLIP GPM    | MAX. PUMP PRESSURE | MAX. PUMP PRESSURE | SPEED    | Α    |
|-------|----------|-------------|-----------|-------------|--------------------|--------------------|----------|------|
|       | 1750 RPM | GAL./REV,   | IN./REV.  | PER 100 PSI | INTERMITTENT DUTY  | CONTINUOUS DUTY    | MAX. RPM |      |
| D21   | 3.10     | 0.00178     | 0.411     | 0.040       | 2400               | 1500               | 5000     | 3.21 |
| D23   | 5.30     | 0.00304     | 0.702     | 0.045       | 2400               | 1500               | 4000     | 3.56 |
| D25   | 7.42     | 0.00425     | 0.981     | 0.055       | 1600               | 1000               | 3000     | 3.78 |
| D27   | 11.10    | 0.00633     | 1.460     | 0.075       | 1100               | 700                | 1800     | 4.21 |