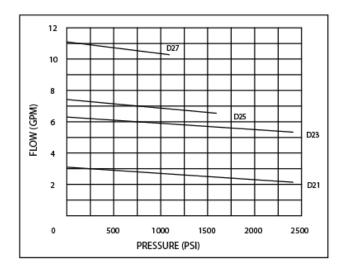

## D21-D27 Pump, Bi-Directional

| MODEL | GPM AT   | 0 PSI DISP. | DISP. CU. | SLIP GPM    | MAX. PUMP PRESSURE | MAX. PUMP PRESSURE | SPEED    | Α    |
|-------|----------|-------------|-----------|-------------|--------------------|--------------------|----------|------|
|       | 1750 RPM | GAL./REV,   | IN./REV.  | PER 100 PSI | INTERMITTENT DUTY  | CONTINUOUS DUTY    | MAX. RPM |      |
| D21   | 3.10     | 0.00178     | 0.411     | 0.040       | 2400               | 1500               | 5000     | 3.21 |
| D23   | 5.30     | 0.00304     | 0.702     | 0.045       | 2400               | 1500               | 4000     | 3.56 |
| D25   | 7.42     | 0.00425     | 0.981     | 0.055       | 1600               | 1000               | 3000     | 3.78 |
| D27   | 11.10    | 0.00633     | 1.460     | 0.075       | 1100               | 700                | 1800     | 4.21 |