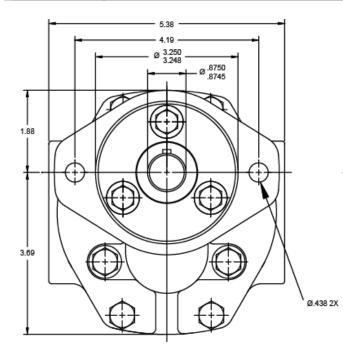

## C41-C49 Pump, Bi-Directional

HYDRAULIC SCHEMATIC

| MODEL | GPM AT   | 0 PSI DISP. | DISP. CU. | SLIP GPM    | MAX. PUMP PRESSURE | MAX. PUMP PRESSURE | SPEED    | Α    | В    |
|-------|----------|-------------|-----------|-------------|--------------------|--------------------|----------|------|------|
|       | 1750 RPM | GAL./REV,   | IN./REV.  | PER 100 PSI | INTERMITTENT DUTY  | CONTINUOUS DUTY    | MAX. RPM |      |      |
| C41   | 11.90    | 0.0068      | 1.570     | 0.070       | 2400               | 1500               | 4000     | 5.41 | 4.22 |
| C43   | 17.80    | 0.0102      | 2.350     | 0.090       | 2400               | 1500               | 3000     | 5.72 | 4.59 |
| C 45  | 23.10    | 0.0132      | 3.040     | 0.110       | 1750               | 1100               | 2300     | 6.06 | 4.94 |
| C47   | 29.50    | 0.0169      | 3.900     | 0.140       | 1450               | 900                | 1800     | 6.47 | 5.41 |
| C 49  | 33.60    | 0.0192      | 4.430     | 0.180       | 1200               | 750                | 1800     | 6.72 | 5.59 |