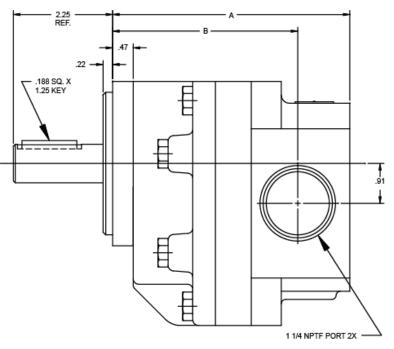

## C41-C49 Pump, Bi-Directional

HYDRAULIC SCHEMATIC

| MODEL | GPM AT   | 0 PSI DISP. | DISP. CU. | SLIP GPM    | MAX. PUMP PRESSURE | MAX. PUMP PRESSURE | SPEED    | Α    | В    |
|-------|----------|-------------|-----------|-------------|--------------------|--------------------|----------|------|------|
|       | 1750 RPM | GAL./REV,   | IN./REV.  | PER 100 PSI | INTERMITTENT DUTY  | CONTINUOUS DUTY    | MAX. RPM |      |      |
| C41   | 11.90    | 0.0068      | 1.570     | 0.070       | 2400               | 1500               | 4000     | 5.41 | 4.22 |
| C43   | 17.80    | 0.0102      | 2.350     | 0.090       | 2400               | 1500               | 3000     | 5.72 | 4.59 |
| C 45  | 23.10    | 0.0132      | 3.040     | 0.110       | 1750               | 1100               | 2300     | 6.06 | 4.94 |
| C47   | 29.50    | 0.0169      | 3.900     | 0.140       | 1450               | 900                | 1800     | 6.47 | 5.41 |
| C 49  | 33.60    | 0.0192      | 4.430     | 0.180       | 1200               | 750                | 1800     | 6.72 | 5.59 |