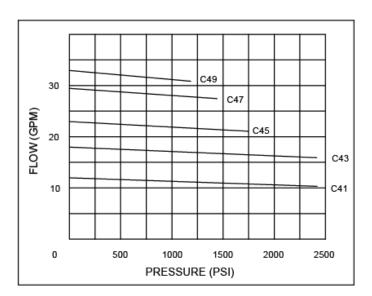

## C41-C49 Pump, Bi-Directional

HYDRAULIC SCHEMATIC

| MODEL | GPM AT   | 0 PSI DISP. | DISP. CU. | SLIP GPM    | MAX. PUMP PRESSURE | MAX. PUMP PRESSURE | SPEED    | Α    | В    |
|-------|----------|-------------|-----------|-------------|--------------------|--------------------|----------|------|------|
|       | 1750 RPM | GAL./REV,   | IN./REV.  | PER 100 PSI | INTERMITTENT DUTY  | CONTINUOUS DUTY    | MAX. RPM |      |      |
| C41   | 11.90    | 0.0068      | 1.570     | 0.070       | 2400               | 1500               | 4000     | 5.41 | 4.22 |
| C43   | 17.80    | 0.0102      | 2.350     | 0.090       | 2400               | 1500               | 3000     | 5.72 | 4.59 |
| C 45  | 23.10    | 0.0132      | 3.040     | 0.110       | 1750               | 1100               | 2300     | 6.06 | 4.94 |
| C47   | 29.50    | 0.0169      | 3.900     | 0.140       | 1450               | 900                | 1800     | 6.47 | 5.41 |
| C 49  | 33.60    | 0.0192      | 4.430     | 0.180       | 1200               | 750                | 1800     | 6.72 | 5.59 |