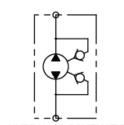

## C41-C49 Pump, Bi-Directional

HYDRAULIC SCHEMATIC

| MODEL | GPM AT   | 0 PSI DISP. | DISP. CU. | SLIP GPM    | MAX. PUMP PRESSURE | MAX. PUMP PRESSURE | SPEED    | Α    | В    |
|-------|----------|-------------|-----------|-------------|--------------------|--------------------|----------|------|------|
|       | 1750 RPM | GAL./REV,   | IN./REV.  | PER 100 PSI | INTERMITTENT DUTY  | CONTINUOUS DUTY    | MAX. RPM |      |      |
| C41   | 11.90    | 0.0068      | 1.570     | 0.070       | 2400               | 1500               | 4000     | 5.41 | 4.22 |
| C43   | 17.80    | 0.0102      | 2.350     | 0.090       | 2400               | 1500               | 3000     | 5.72 | 4.59 |
| C 45  | 23.10    | 0.0132      | 3.040     | 0.110       | 1750               | 1100               | 2300     | 6.06 | 4.94 |
| C47   | 29.50    | 0.0169      | 3.900     | 0.140       | 1450               | 900                | 1800     | 6.47 | 5.41 |
| C 49  | 33.60    | 0.0192      | 4.430     | 0.180       | 1200               | 750                | 1800     | 6.72 | 5.59 |