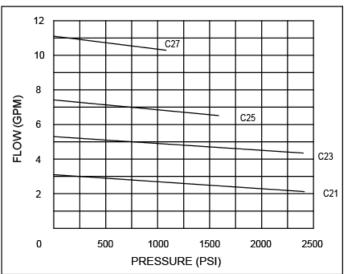

## C21-C27 Pump, Bi-Directional

| MODE | _ GPM AT | 0 PSI DISP. | DISP. CU. | SLIP GPM    | MAX. PUMP PRESSURE | MAX. PUMP PRESSURE | SPEED    | Α    |
|------|----------|-------------|-----------|-------------|--------------------|--------------------|----------|------|
|      | 1750 RPM | GAL./REV,   | IN./REV.  | PER 100 PSI | INTERMITTENT DUTY  | CONTINUOUS DUTY    | MAX. RPM |      |
| C21  | 3.10     | 0.00178     | 0.411     | 0.040       | 2400               | 1500               | 5000     | 3.21 |
| C23  | 5.30     | 0.00304     | 0.702     | 0.045       | 2400               | 1500               | 4000     | 3.56 |
| C25  | 7.42     | 0.00425     | 0.981     | 0.055       | 1600               | 1000               | 3000     | 3.78 |
| C27  | 11.10    | 0.00633     | 1.460     | 0.075       | 1100               | 700                | 1800     | 4.21 |