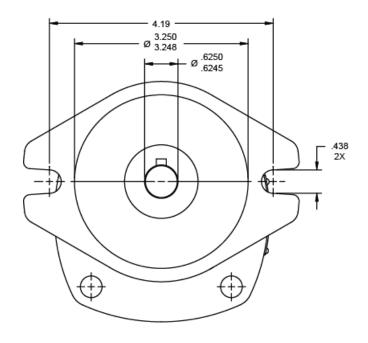

## C21-C27 Pump, Bi-Directional

| MODE | _ GPM AT | 0 PSI DISP. | DISP. CU. | SLIP GPM    | MAX. PUMP PRESSURE | MAX. PUMP PRESSURE | SPEED    | Α    |
|------|----------|-------------|-----------|-------------|--------------------|--------------------|----------|------|
|      | 1750 RPM | GAL./REV,   | IN./REV.  | PER 100 PSI | INTERMITTENT DUTY  | CONTINUOUS DUTY    | MAX. RPM |      |
| C21  | 3.10     | 0.00178     | 0.411     | 0.040       | 2400               | 1500               | 5000     | 3.21 |
| C23  | 5.30     | 0.00304     | 0.702     | 0.045       | 2400               | 1500               | 4000     | 3.56 |
| C25  | 7.42     | 0.00425     | 0.981     | 0.055       | 1600               | 1000               | 3000     | 3.78 |
| C27  | 11.10    | 0.00633     | 1.460     | 0.075       | 1100               | 700                | 1800     | 4.21 |