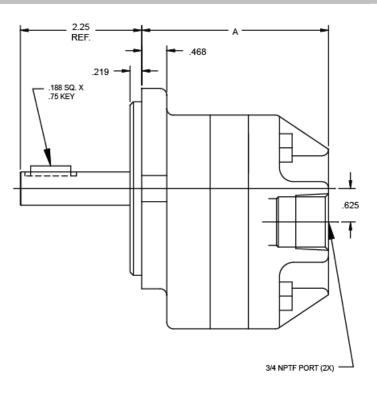

## C21-C27 Pump, Bi-Directional

| MODE | _ GPM AT | 0 PSI DISP. | DISP. CU. | SLIP GPM    | MAX. PUMP PRESSURE | MAX. PUMP PRESSURE | SPEED    | Α    |
|------|----------|-------------|-----------|-------------|--------------------|--------------------|----------|------|
|      | 1750 RPM | GAL./REV,   | IN./REV.  | PER 100 PSI | INTERMITTENT DUTY  | CONTINUOUS DUTY    | MAX. RPM |      |
| C21  | 3.10     | 0.00178     | 0.411     | 0.040       | 2400               | 1500               | 5000     | 3.21 |
| C23  | 5.30     | 0.00304     | 0.702     | 0.045       | 2400               | 1500               | 4000     | 3.56 |
| C25  | 7.42     | 0.00425     | 0.981     | 0.055       | 1600               | 1000               | 3000     | 3.78 |
| C27  | 11.10    | 0.00633     | 1.460     | 0.075       | 1100               | 700                | 1800     | 4.21 |