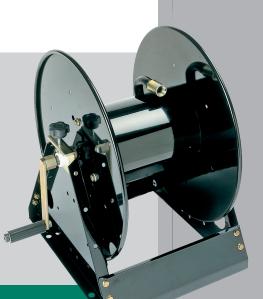

## **M** Series

MANUAL DRIVEN HOSE REELS. Reel is ideally applied where long lengths of hose are required, as in Agriculture, Power Wash, Pest Control and Construction trades. Hose can be dispensed and retracted with greater ease and expedience than coiling by hand.

## FEATURES

- Flow through shaft for left or right hand installation
- Self lubricating ABS bearings
- External swivel standardized O-rings can be changed by simply removing one retaining ring
- Fully adjustable nylon brake adjust tension with hand knob
- Mounting base is light and strong