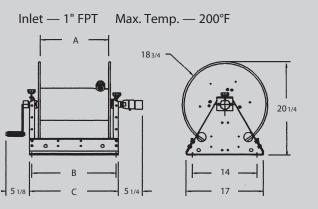

## **HOSE REELS**

All reels shipped less hose unless requested on quote basis.

Mounting holes 1/2" dia.

| SERIES | DIMENSIONS |             |                                |
|--------|------------|-------------|--------------------------------|
|        | A          | В           | C                              |
| M 10   | 10         | 12 3/4      | 13 <sup>3</sup> / <sub>4</sub> |
| M 15   | 15         | 18 ½        | <b>19</b> ½                    |
| M 20   | 20         | 23 ½        | 24 ½                           |
| M 25   | 25         | <b>28</b> ½ | <b>29</b> ½                    |

## For 3/4" and 1" Hose I.D.

## FEATURES

- Flow through shaft for left or right hand installation
- Self lubricating ABS bearings
- External swivel standardized O-rings can be changed by simply removing one retaining ring
- Fully adjustable nylon brake adjust tension with hand knob
- Mounting base is light and strong